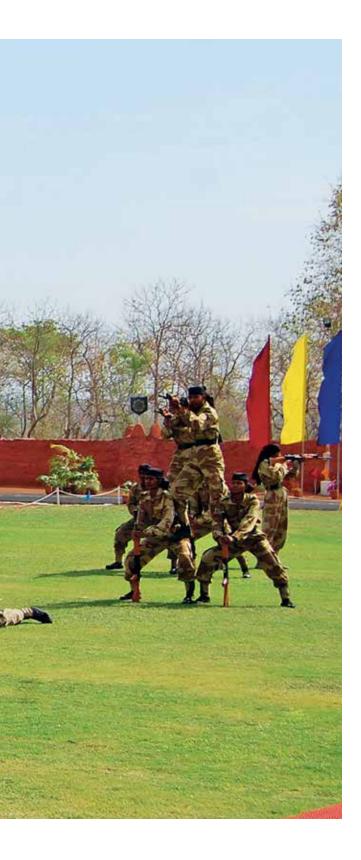

#### RECRUITMENT AND EMPLOYMENT OF WOMEN

Women in CISF are inducted in all ranks barring few professions like armourers, fire wing etc. Women officers and personnel do not have gender-specific task and perform all operational duties including Commando, QRT, Crime prevention, Intelligence etc. like their male colleagues.

A select group of women from the Airport sector, Delhi Metro, Government buildings' security have recently been trained in the Filipino martial art for women-*Pekiti-Tirsia-Kali*.

Always alert, our lady constables never let down their guard