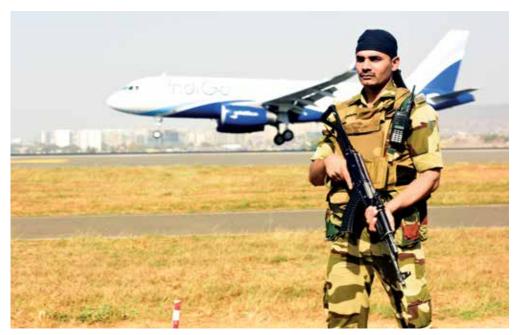

### PROTECTING INDIA'S AIRPORTS

On 3rd Feb, 2000, CISF took over security at Jaipur Airport. Since then, CISF is securing 59 airports. To prepare the inductees, a rigorous training schedule was prepared. Special emphasis was laid on courtesy & promptness. Today, passengers are highly appreciative of the alertness, behavior & efficiency of the Force manning these airports.

CISF has recovered and returned lost  $\vartheta$  found items worth crores of rupees to its owners or deposited the same with airport operators. 'Lost and found' facility on CISF website is a great help to the air travellers.

In the year 2016, CISF security service at six Indian Airports was adjudged 'Best Airport Security Service' by the Airport Council International, Brussels, amongst 200 Airports of 50 countries.