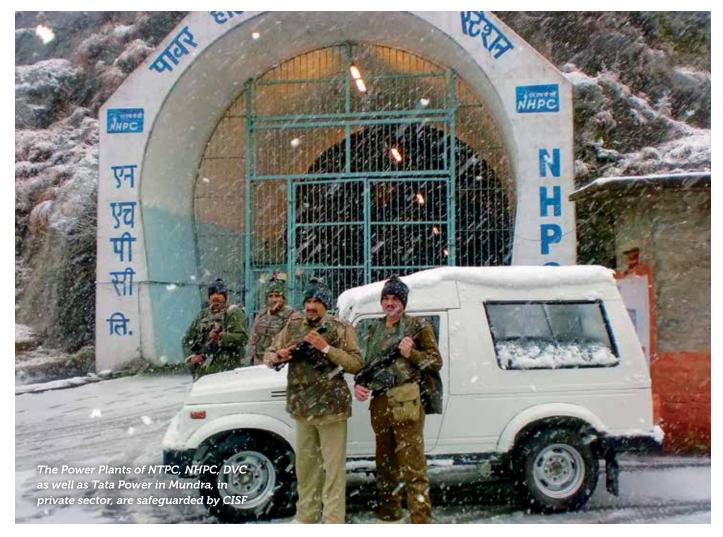

## CISF in J&K

The hilly terrain of Kashmir, clubbed with snow clad mountains & perennial rivers facilitates production of Hydel Power, which is essential for economic health of the nation. CISF provides security cover to hydel power undertakings and other units in J & K region.

- to attack from such terror outfits.
- civil commotion.

The key to survival in strife torn areas is to be in regular touch with your weapon. Here, MMGs & 80 mm Mortars are our proven aids