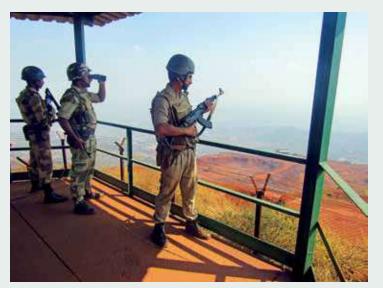

## CISF in J&K

The hilly terrain of Kashmir, clubbed with snow clad mountains & perennial rivers facilitates production of Hydel Power, which is essential for economic health of the nation. CISF provides security cover to hydel power undertakings and other units in J & K region.

# Manpower

**Naxal Affected**: Approximately 27000 personnel deployed in 49 hyper sensitive/sensitive & non classified units in Naxal affected areas

**Insurgency**: Approximately 8000 personnel deployed in 27 Units in North East.

**J & K**: Approximately 3000 personnel deployed in 08 Units in J & K.

रिजस्दी सं. डी.एल.-33004/99

REGISTERED NO. DL-33004/99

EXTRAORDINARY भाग II — खण्ड 1 PART II - Section 1 प्राधिकार से प्रकाशित PUBLISHED BY AUTHORITY