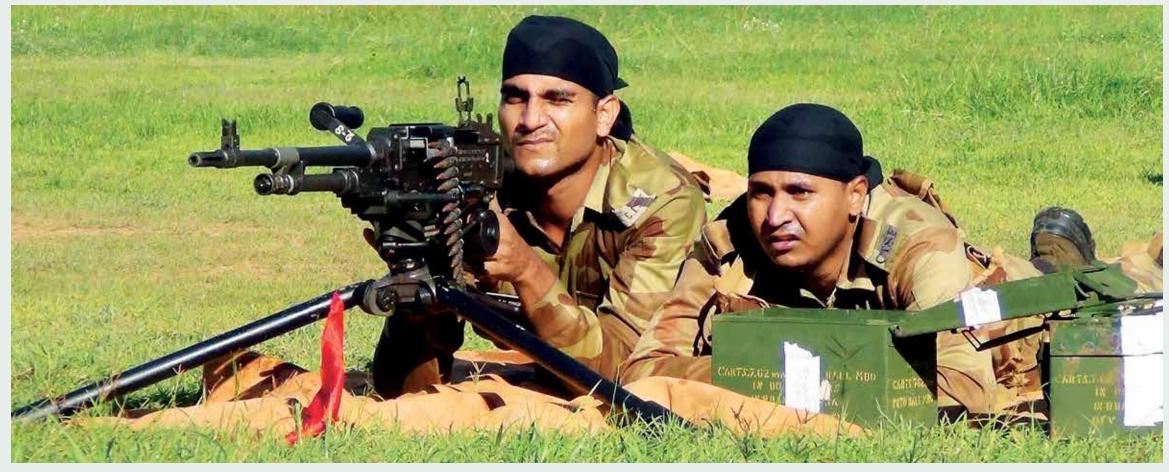

- to attack from such terror outfits.
- civil commotion.

The key to survival in strife torn areas is to be in regular touch with your weapon. Here, MMGs & 80 mm Mortars are our proven aids