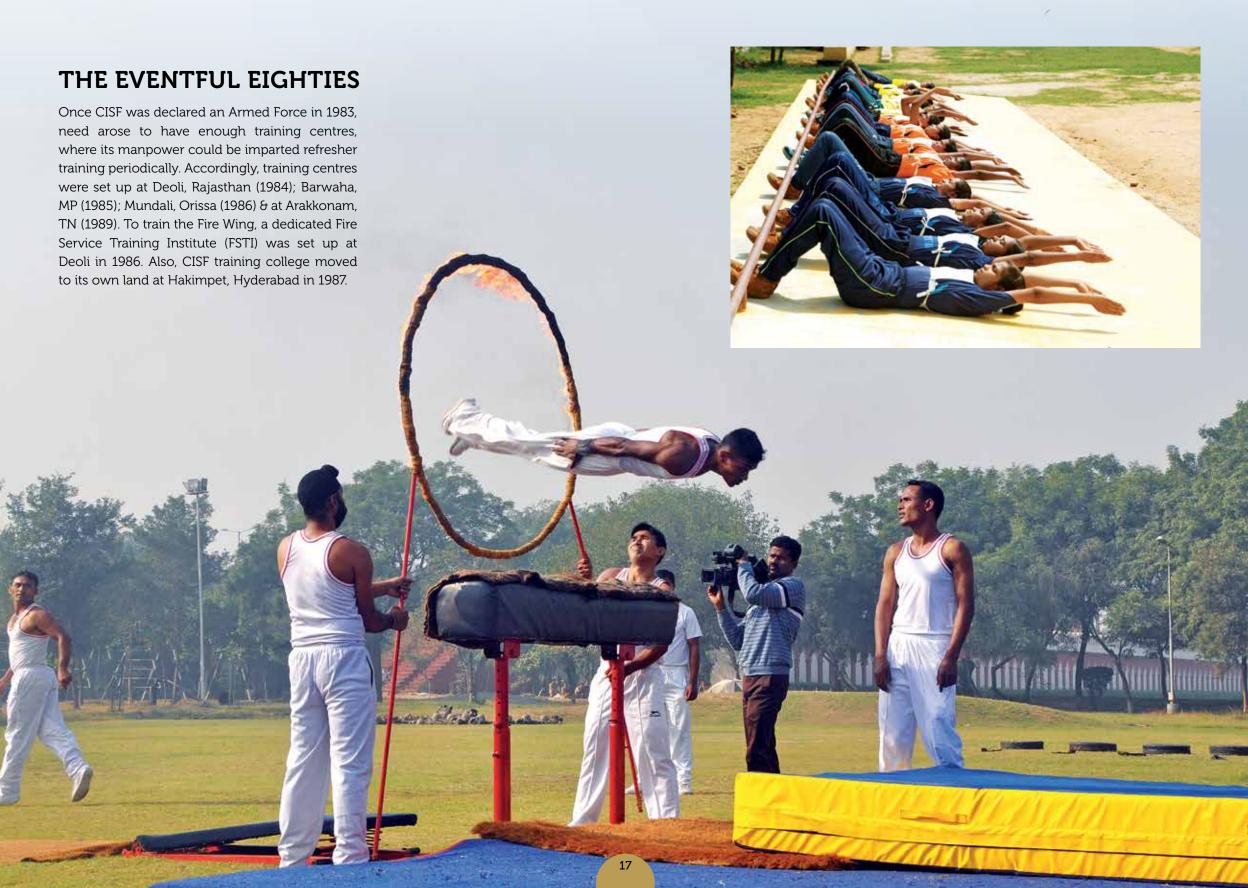

#### TRAINING - THE 'SINE QUA NON' OF CISF

The importance of training can be traced back to the very genesis of the Force. The Justice Mukherjee commission had reiterated the need for proper training of security personnel by a specialized central establishment. Similar recommendations were given for the fire services also. Thus, quality training was supposed to be a defining factor of CISF that would, in fact, justify its existence.

Evolution is a continuous process in training at the CISF Institutes, which too have evolved over the years

Weapon training is a continuous process that gets ingrained in the daily routine of a trainee

**EVOLUTION OF** 

TRAINING IN CISF

- 1. Getting the feel of live firing: Reflex shooting
- 2. Basic Commando training is also imparted to all recruits
- 3. Indoor training for drivers using simulators
- 4. Classroom exams are integral part to a recruit's overall training
- 5. Oath taking before the Passing Out Parade of CISF recruits
- 6. A Passing out Parade at one of the RTCs