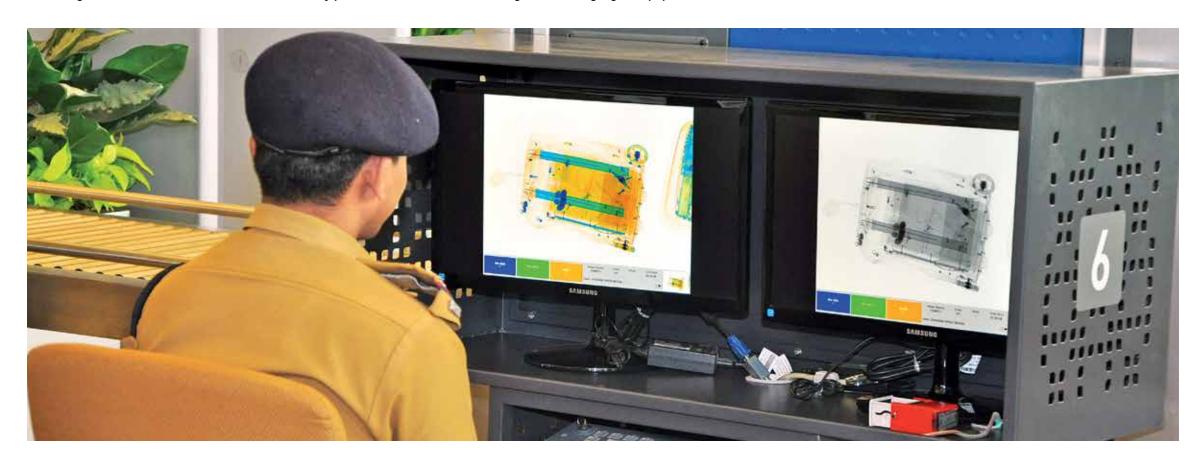

# Modernisation: Making CISF a Force of the Future

CISF strives to modernize continuously both in terms of equipment  $\theta$  training. Adaptability to change  $\theta$  use of cutting edge technologies have been the hallmark of the Force, which has always confronted new security challenges successfully. In view of the prevailing security environment in the country  $\theta$  threat from trans-national terrorism, the Force is continuously striving towards technological modernization  $\theta$  skills upgradation, to build security architecture of the critical infrastructure. Having set very high professional standards, coupled with an impressive track record, we now look forward to a brighter tomorrow with pride and confidence!

## What makes **CISF** the Force of the Future

always been our endeavour to keep CISF makes CISF highly effective.

Renewed focus is now on modernising the extremely efficient & brutal counter attacks. training institutions, namely NISA Hyderabad, where CISF's R&D Cell has been established for security practices & study of trends relating to

Parkour: Parkour was developed in France, during late 1980s. It is a training discipline in the fastest & most efficient way possible.

Technological advancement is a tool towards tech savvy personnel; with hands on training on modern gadgets/equipment/ simulators