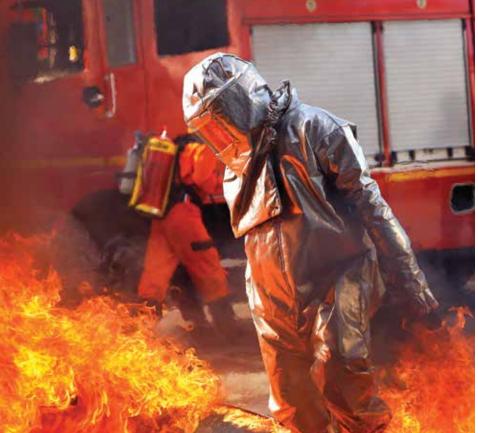

# **Fire Service**

CISF's Fire Service, an integral part of the force, is India's largest, professionally trained  $\theta$  well equipped fire fighting force. With a strength of more than 7,000 personnel, it provides fire protection  $\theta$  fire fighting cover to 101 Public Sector Undertakings. In the last 10 years, it has successfully attended to 37,215 fire calls across the country  $\theta$  has saved property worth thousands of crores.

Apart from fire fighting operations, fire wing plays a crucial role in rescue & special services. The skills & valour of the fire wing personnel have helped save precious human lives & assets worth crores of rupees.

Fire fighting being a specialised service, regular drills for the effective use of multiple equipments & gadgets are core of our SOP, besides live demos to handle industrial fires, oil & gas fires etc.