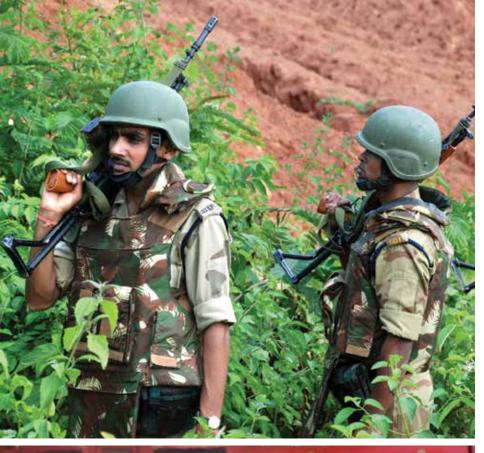

## **Naxal Affected Areas**

Since its beginning, CISF is securing coal fields, mines & other undertakings across the country, located in LWE affected areas. Performing duties in such operationally challenging areas, day in and out, requires an exceptional degree of dedication and competence. There have been numerous instances where our personnel have exhibited exemplary bravery & courage in successfully fighting & repulsing Naxal attacks.

The gallant action of CISF Personnel posted at NALCO Damanjodi (Orissa), CCL Piparwar (Jharkhand) and BIOM Kirandul (Chhattisgarh) has been recognized by conferrment of Kirti Chakra, Gallantary and other prestigious Medals.