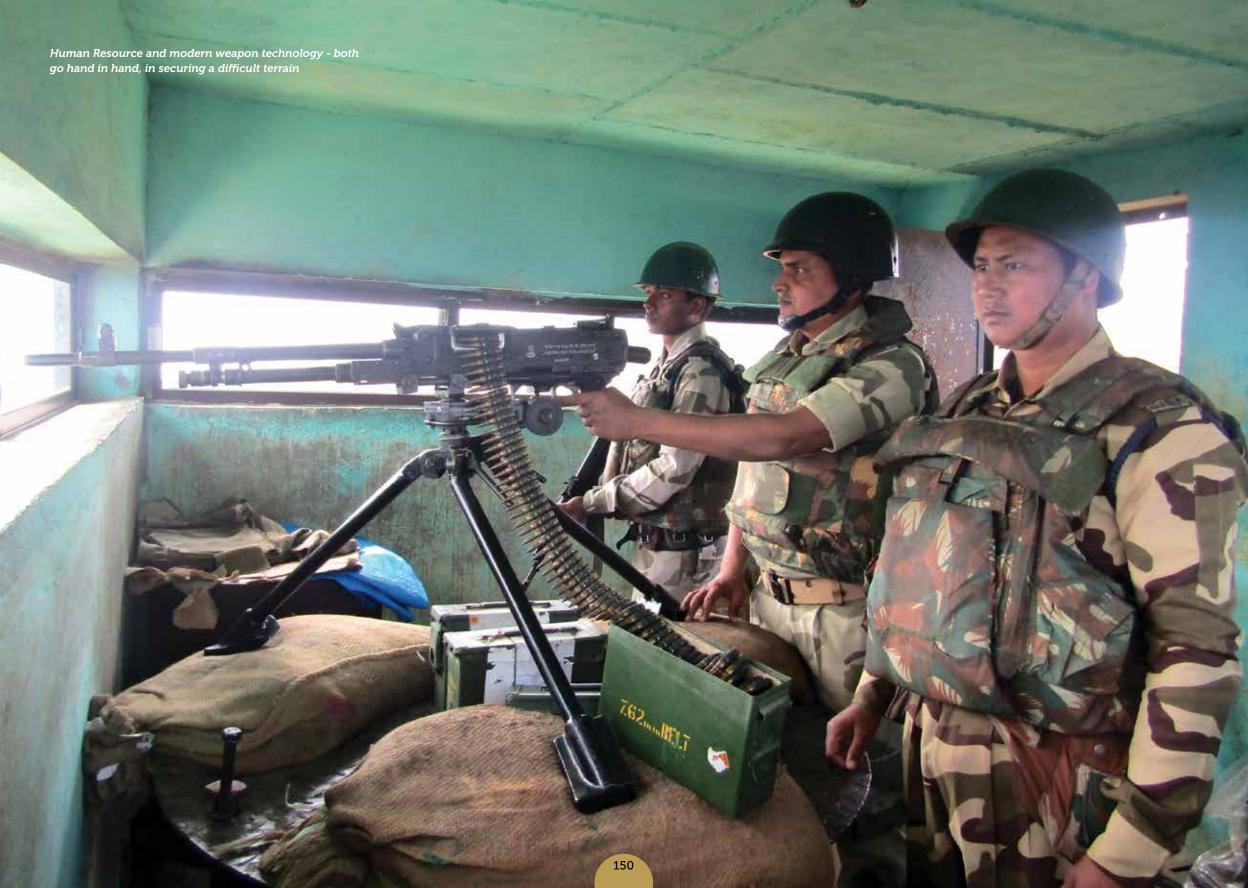

## CISF in J&K

The hilly terrain of Kashmir, clubbed with snow clad mountains & perennial rivers facilitates production of Hydel Power, which is essential for economic health of the nation. CISF provides security cover to hydel power undertakings and other units in J & K region.

- to attack from such terror outfits.
- civil commotion.

The key to survival in strife torn areas is to be in regular touch with your weapon. Here, MMGs & 80 mm Mortars are our proven aids