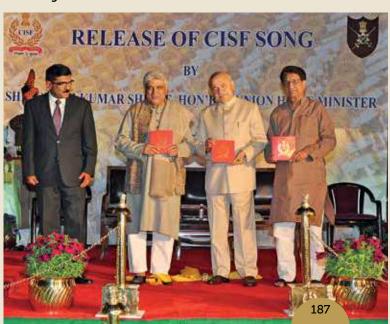

# SECURITY & FIRE CONSULTANCY

Over the last five decades, CISF has developed expertise in the field of security & fire protection cover, by virtue of its presence in diverse sectors of the Indian Economy. By an amendment in CISF Act of 1999, Govt of India permitted CISF to offer consultancy services in security & fire protection to Public, Joint Venture & Private Sectors. Within this short span, CISF has provided its consultancy services to a large number of clients both in private & public sector. Prominent among them are - Allahabad High Court & its Bench at Lucknow; Cabinet Secretariat, New Delhi; DFID, India; British High Commission; New Delhi; Andhra Pradesh Assembly & Secretariat, Hyderabad.

Though Consultancy Wing was established in 1999, formal consultancy services began only in 2003. Consultancy wing has so far provided consultancy services to 173 Govt, Semi-Govt  $\vartheta$  private establishments.