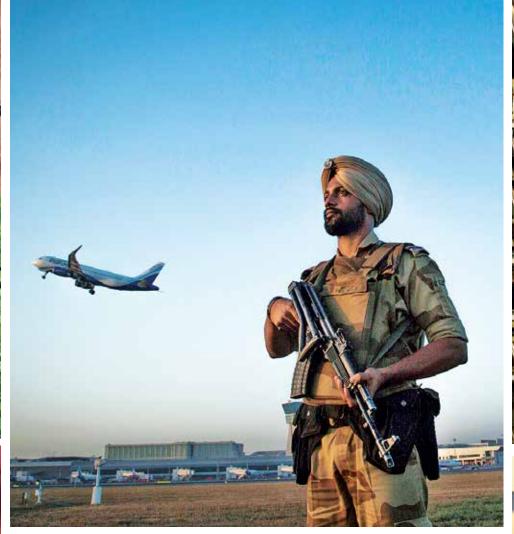

### PROTECTING INDIA'S AIRPORTS

On 3rd Feb, 2000, CISF took over security at Jaipur Airport. Since then, CISF is securing 59 airports. To prepare the inductees, a rigorous training schedule was prepared. Special emphasis was laid on courtesy & promptness. Today, passengers are highly appreciative of the alertness, behavior & efficiency of the Force manning these airports.

CISF has recovered and returned lost  $\vartheta$  found items worth crores of rupees to its owners or deposited the same with airport operators. 'Lost and found' facility on CISF website is a great help to the air travellers.

In the year 2016, CISF security service at six Indian Airports was adjudged 'Best Airport Security Service' by the Airport Council International, Brussels, amongst 200 Airports of 50 countries.