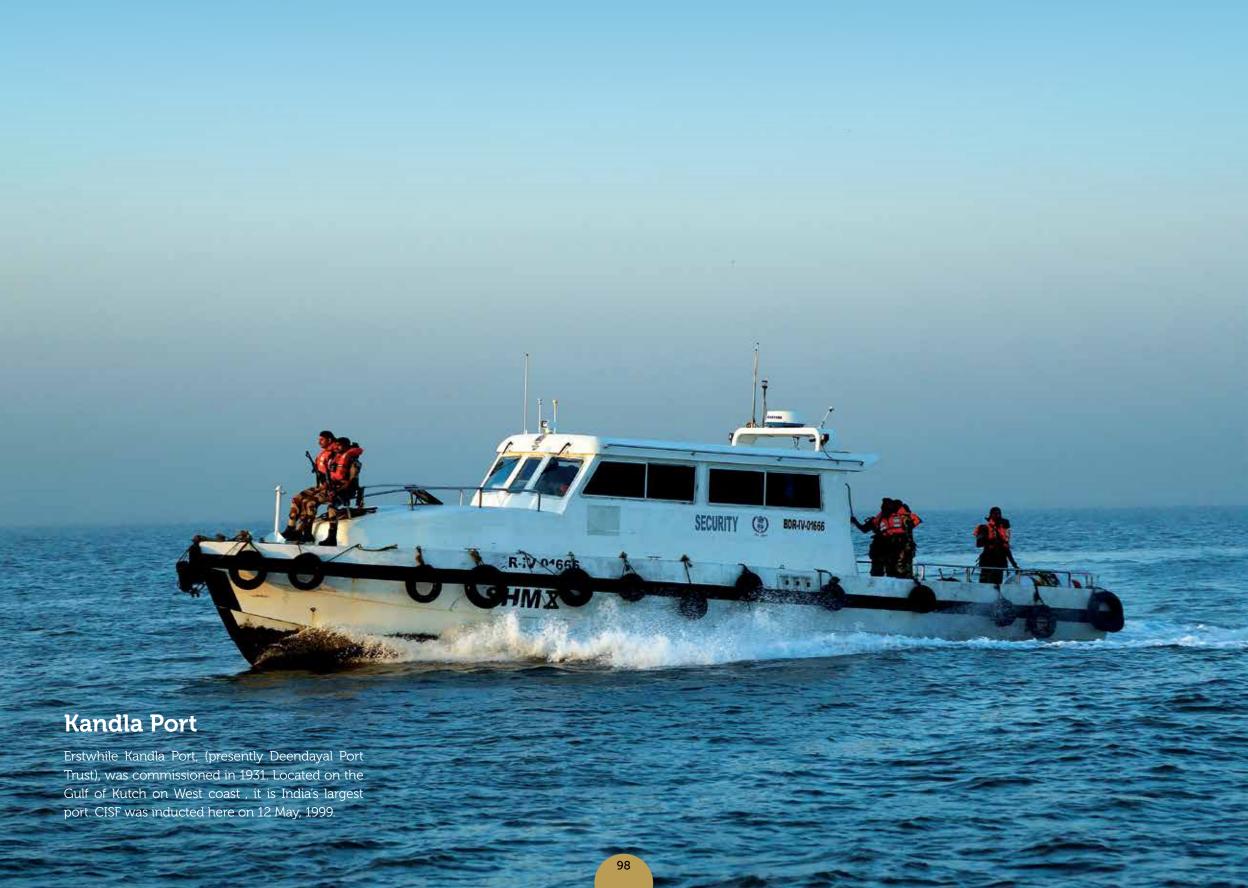

## PPT, PARADIP

In 1948, GoI's Port (Technical) Committee determined that an additional port was required between Visakhapatnam & Calcutta. The need became particularly obvious following partition, when Dhaka Port was separated from India. In 1950, construction was initiated in Paradip on Mahanadi river. CISF was deployed here on 17 Nov 1972.