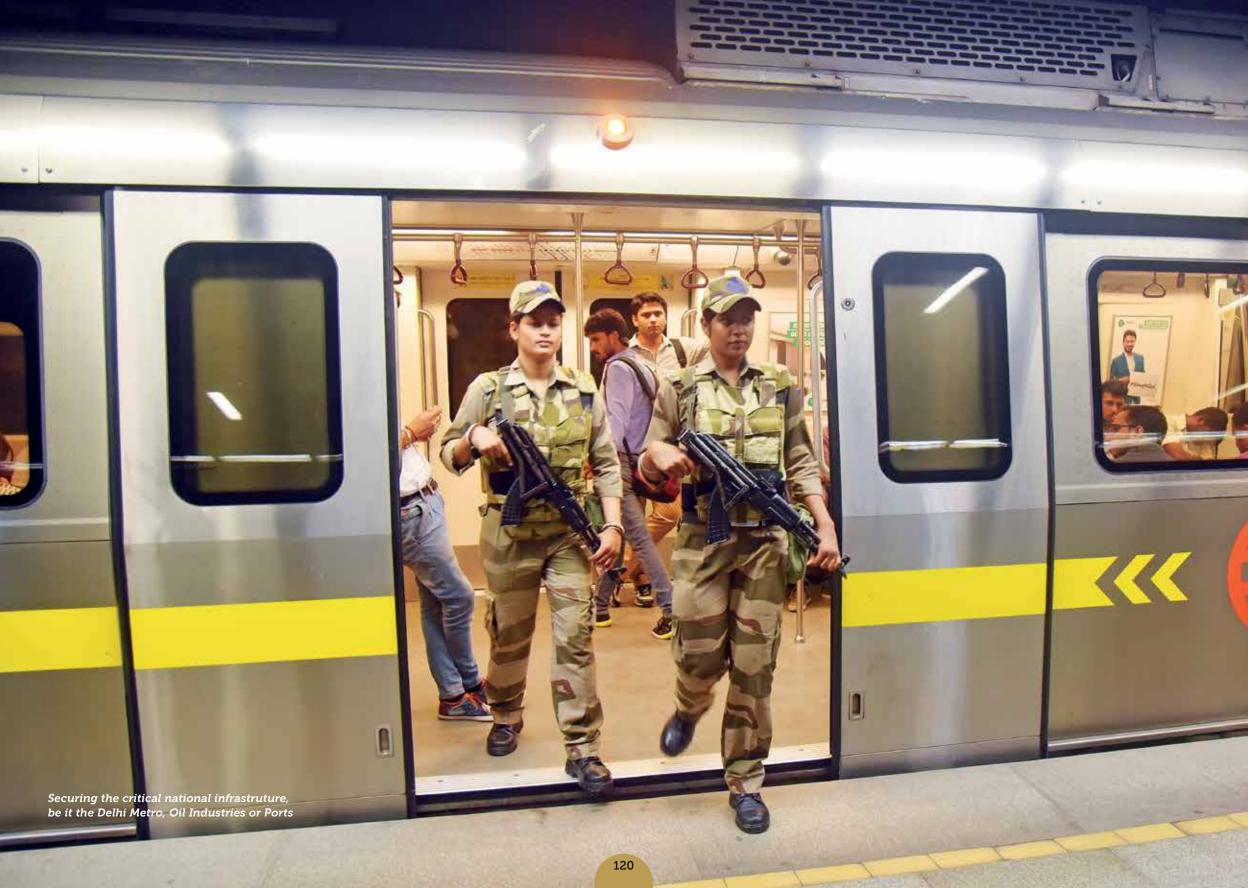

# Security of Delhi Metro

CISF took over the security of DMRC on 15 Apr 2007. Presently, more than 5000 CISF personnel are deployed, ensuring highest level of security with minimum inconvenience to commuters at Metro Stations. Present footfall in Delhi Metro is more than 28 lakhs per day. CISF has also taken a number of measures for building confidence of women commuters in the Metro.