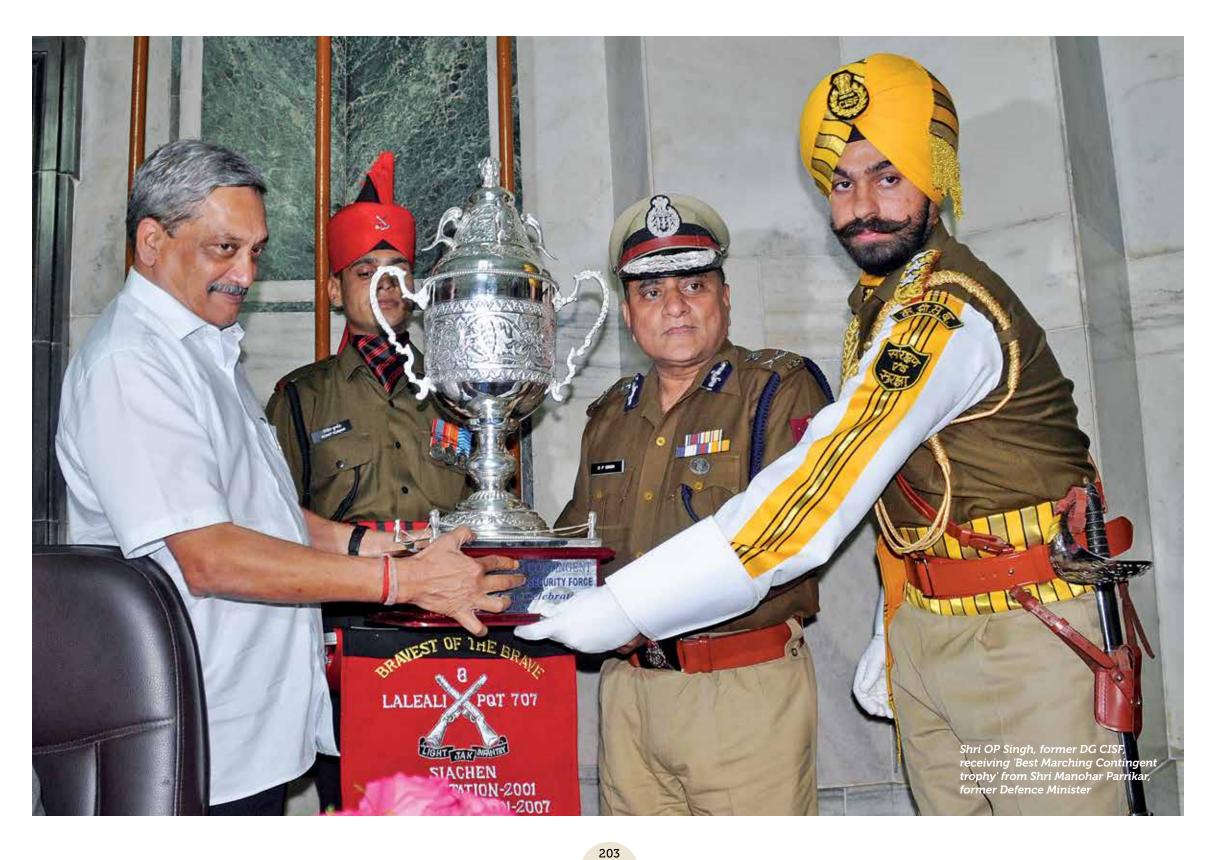

ort measures have really overwhelmed us. This kind of speedy relief assistance Assam had not received in the past."

#### Shri Tarun Gogoi

(Extract of the letter written to the Prime Minister by Shri Tarun Gogoi, Chief Minister, Assam about the relief work of CISF in july 2004- during flood)



Mr Mahendra Singh Dhoni, cricketer, at Ranchi Airport



Mr Abhijeet Bhattacharya, singer, at SSG, NOIDA

# INSPIRATIONAL INTERACTIONS

Grand Master Vishwanathan Anand at Chennai Airport





Ms Mary Kom, Hon'ble M.P. & Boxer at Imphal Airport







Mr Sushil Kumar, wrestler, at IGI Airport, New Delhi



Mr Harbhajan Singh, cricketer at Amritsar Airport



Mr Akshay Kumar, actor at International Airport, Mumbai



Mr Narain Karthikeyan, Formula One Racer at Coimbatore International Airport