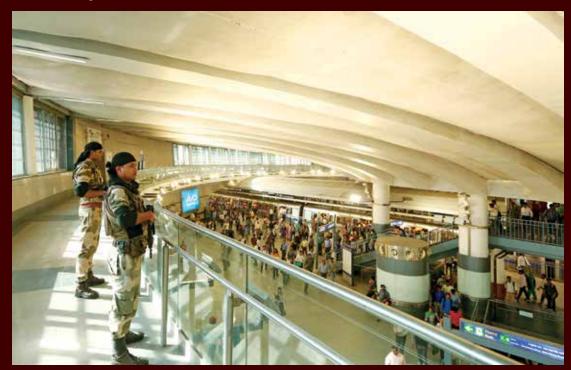

# Security of Delhi Metro

CISF took over the security of DMRC on 15 Apr 2007. Presently, more than 5000 CISF personnel are deployed, ensuring highest level of security with minimum inconvenience to commuters at Metro Stations. Present footfall in Delhi Metro is more than 28 lakhs per day. CISF has also taken a number of measures for building confidence of women commuters in the Metro.