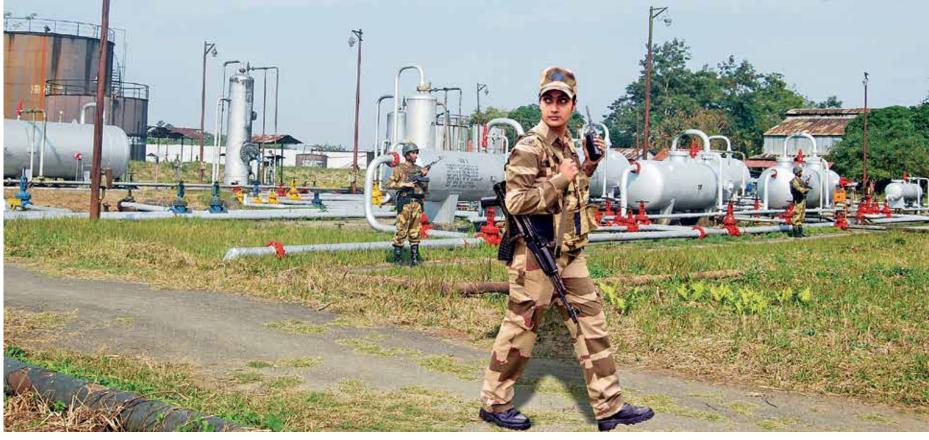

### Induction

With expansion in oil exploration & other activities by Oil PSUs and to provide a better secured environment & protection of assets, a need was felt for induction of CISF, particularly in the North East, amidst the rise of ULFA. Now, CISF provides security to 36 establishments & fire wing protection to 11 establishment in this sector.