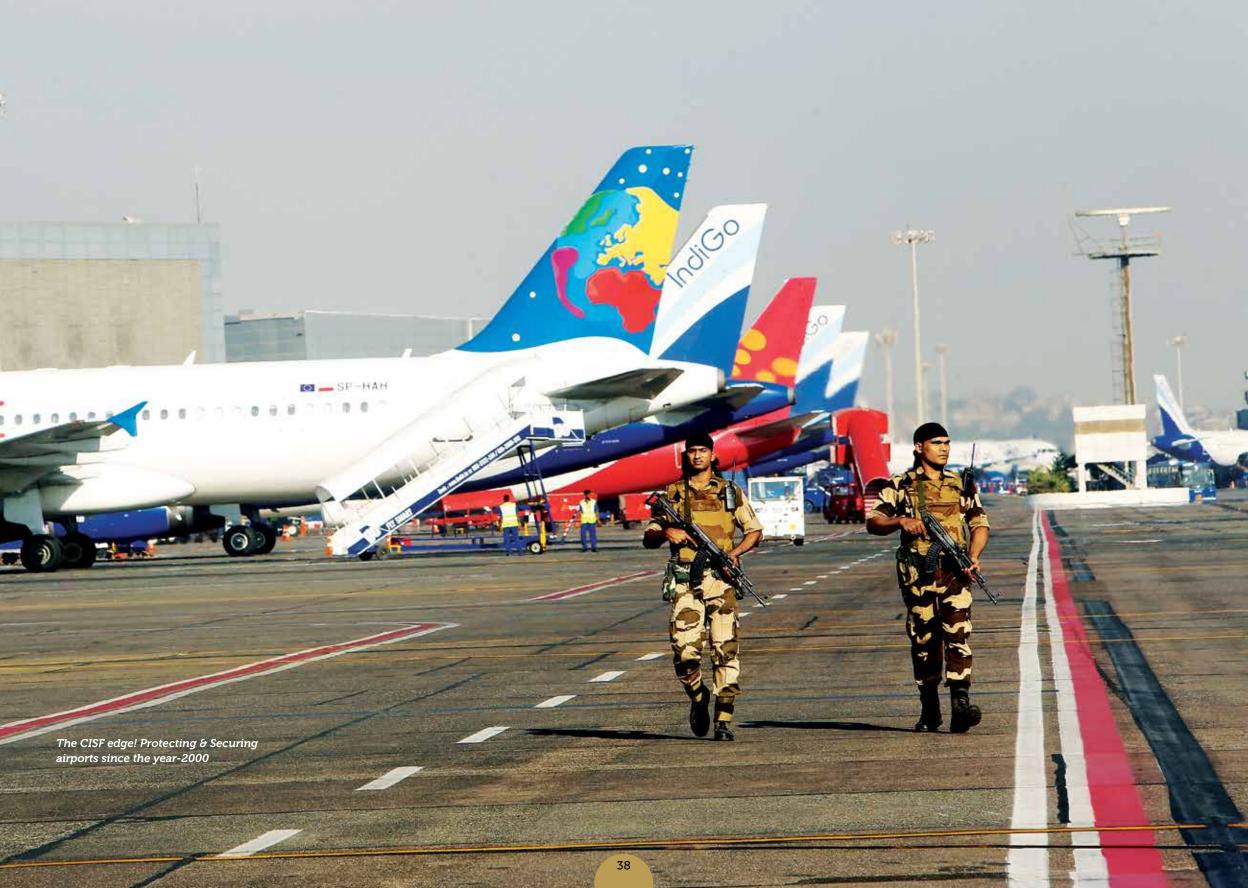

### PROTECTING INDIA'S AIRPORTS

On 3rd Feb, 2000, CISF took over security at Jaipur Airport. Since then, CISF is securing 59 airports. To prepare the inductees, a rigorous training schedule was prepared. Special emphasis was laid on courtesy & promptness. Today, passengers are highly appreciative of the alertness, behavior & efficiency of the Force manning these airports.

CISF has recovered and returned lost  $\vartheta$  found items worth crores of rupees to its owners or deposited the same with airport operators. 'Lost and found' facility on CISF website is a great help to the air travellers.

In the year 2016, CISF security service at six Indian Airports was adjudged 'Best Airport Security Service' by the Airport Council International, Brussels, amongst 200 Airports of 50 countries.