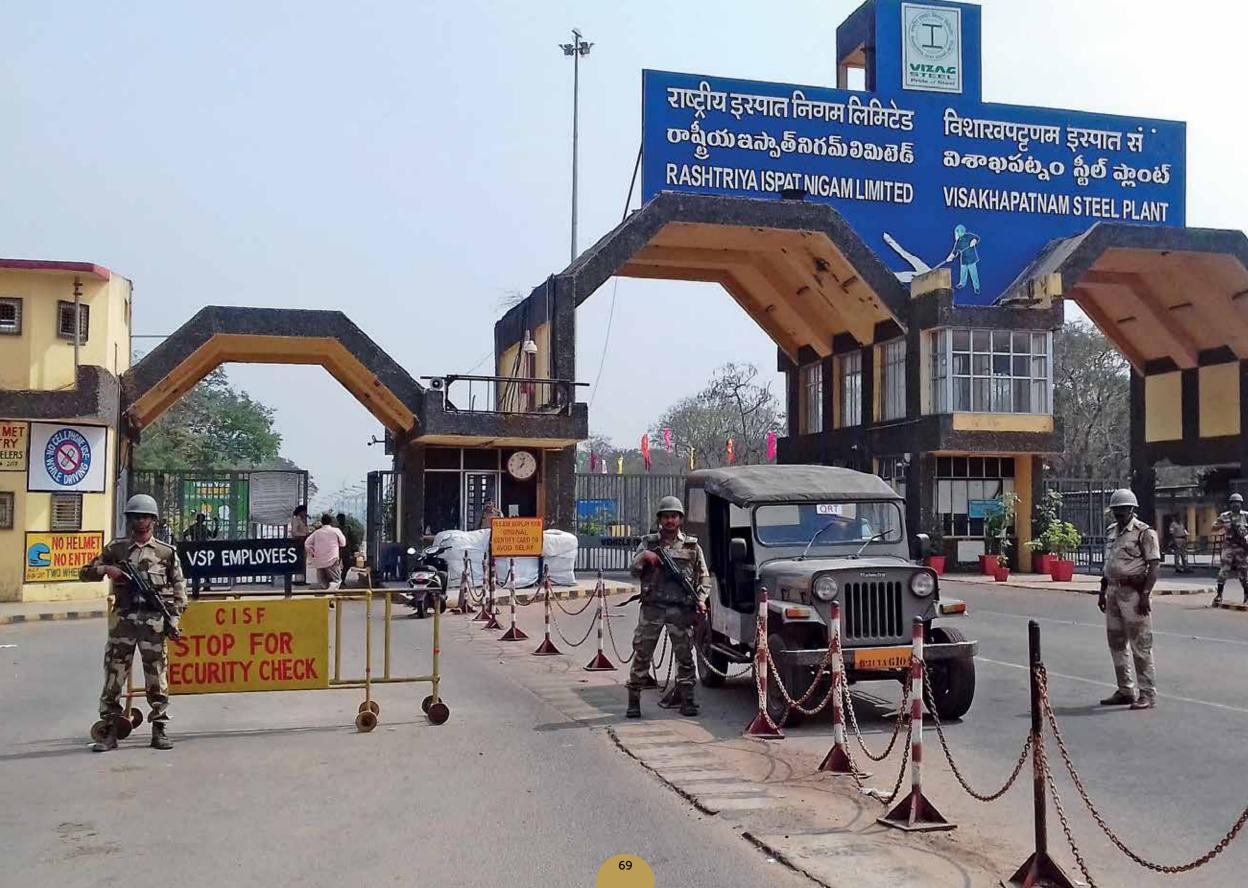

### Our Presence-Operational Theatres

CISF was initially created to safeguard the PSUs owned by GoI. Over a period of time, mandate of CISF was broadened & presently CISF provides security cover to most sensitive & crictical infrastructure of the country. This includes International & Major Airports, Sea ports, DOS & DAE units, core areas of Steel, Coal, Power, Chemicals & Fertilizer and oil, Mints & Security printing press, Defence production units, Heritage buildings, Major central govt buildings, Delhi Metro, VIP security, Private establishments, Indian Embassy at Kathmandu (Nepal) etc.

### PROTECTING INDIA'S AIRPORTS

On 3rd Feb, 2000, CISF took over security at Jaipur Airport. Since then, CISF is securing 59 airports. To prepare the inductees, a rigorous training schedule was prepared. Special emphasis was laid on courtesy & promptness. Today, passengers are highly appreciative of the alertness, behavior & efficiency of the Force manning these airports.