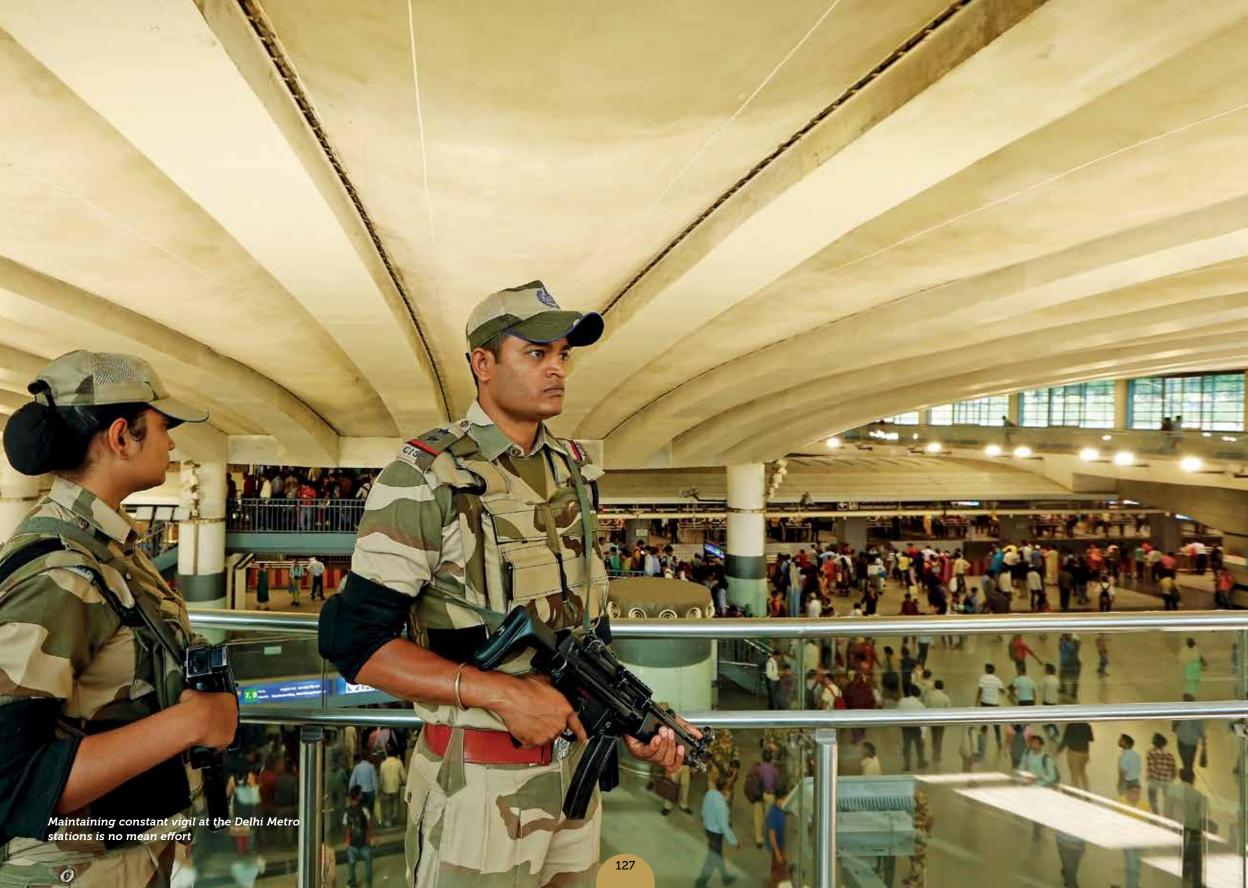

# Security of Delhi Metro

CISF took over the security of DMRC on 15 Apr 2007. Presently, more than 5000 CISF personnel are deployed, ensuring highest level of security with minimum inconvenience to commuters at Metro Stations. Present footfall in Delhi Metro is more than 28 lakhs per day. CISF has also taken a number of measures for building confidence of women commuters in the Metro.