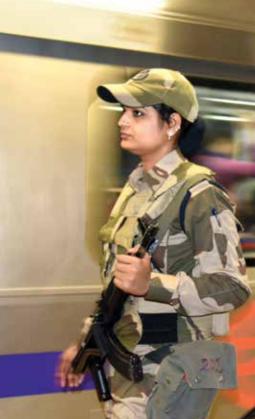

### **Women Power**

CISF takes pride in having the largest percentage of women personnel amongst all CAPFs. Women troops have substantial presence at Airports, Government buildings, Heritage monuments, Delhi Metro, Atomic Energy and Space installations. The first batch of women constables was inducted in 1987, followed by SIs in 1990 & ASIs in 2010. The first woman officer joined CISF in the rank of Asstt. Comdt in 1989.

There has been a spurt in women joining CISF in various ranks, post induction at Airports & Delhi Metro.

#### RECRUITMENT AND EMPLOYMENT OF WOMEN

Women in CISF are inducted in all ranks barring few professions like armourers, fire wing etc. Women officers and personnel do not have gender-specific task and perform all operational duties including Commando, QRT, Crime prevention, Intelligence etc. like their male colleagues.