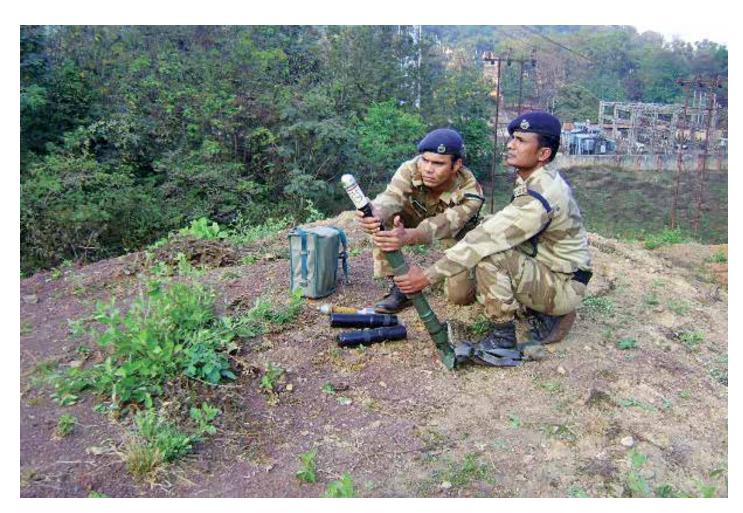

- to attack from such terror outfits.
- civil commotion.

The key to survival in strife torn areas is to be in regular touch with your weapon. Here, MMGs & 80 mm Mortars are our proven aids