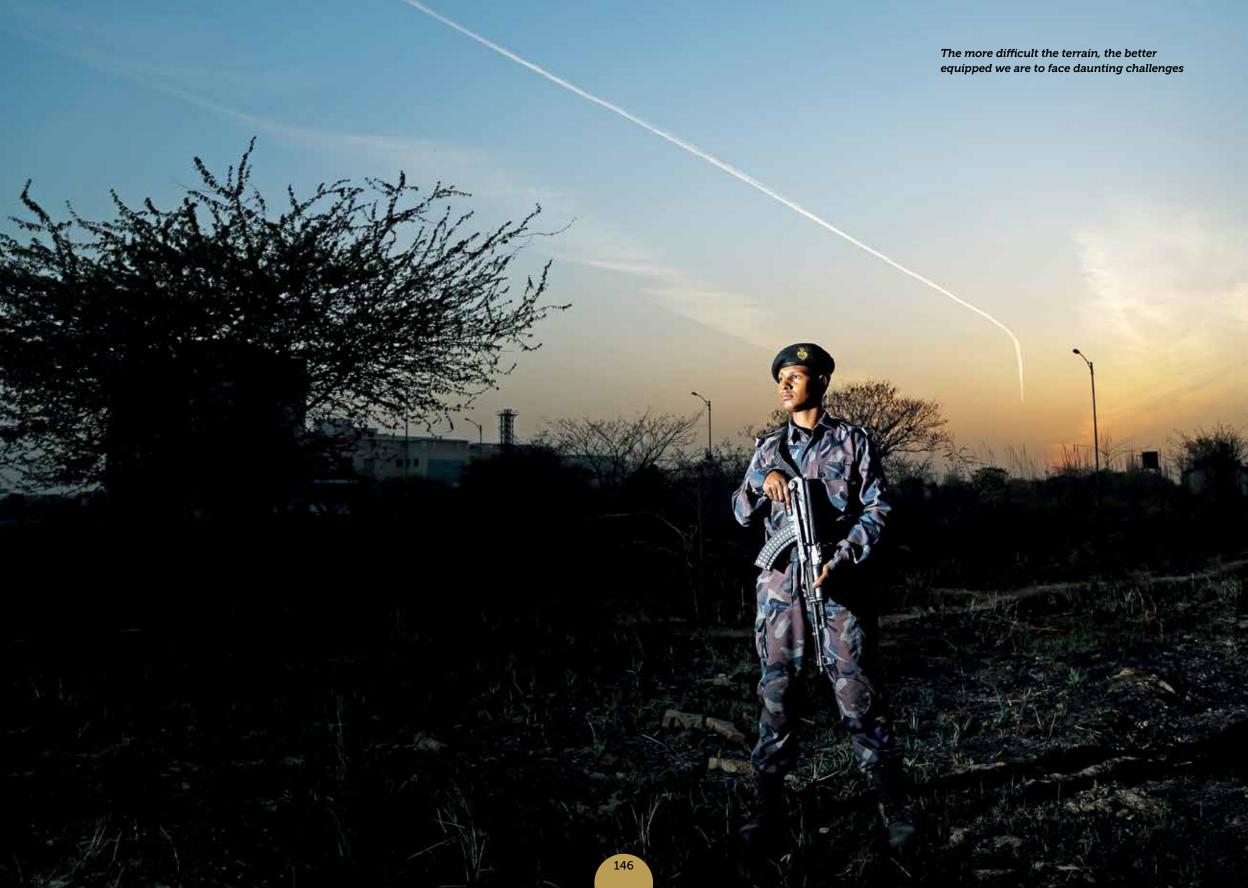

# Modernisation: Making CISF a Force of the Future

CISF strives to modernize continuously both in terms of equipment  $\theta$  training. Adaptability to change  $\theta$  use of cutting edge technologies have been the hallmark of the Force, which has always confronted new security challenges successfully. In view of the prevailing security environment in the country  $\theta$  threat from trans-national terrorism, the Force is continuously striving towards technological modernization  $\theta$  skills upgradation, to build security architecture of the critical infrastructure. Having set very high professional standards, coupled with an impressive track record, we now look forward to a brighter tomorrow with pride and confidence!