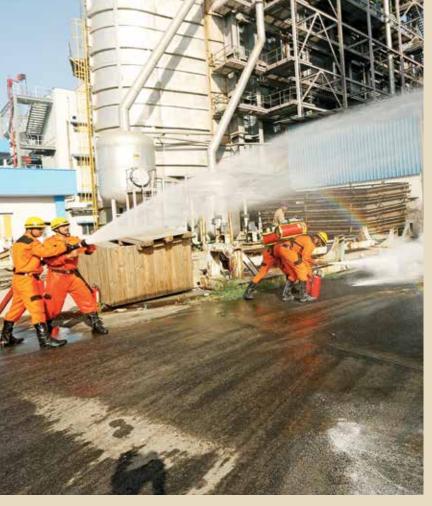

# **Fire Service**

CISF's Fire Service, an integral part of the force, is India's largest, professionally trained  $\theta$  well equipped fire fighting force. With a strength of more than 7,000 personnel, it provides fire protection  $\theta$  fire fighting cover to 101 Public Sector Undertakings. In the last 10 years, it has successfully attended to 37,215 fire calls across the country  $\theta$  has saved property worth thousands of crores.

Apart from fire fighting operations, fire wing plays a crucial role in rescue & special services. The skills & valour of the fire wing personnel have helped save precious human lives & assets worth crores of rupees.

Fire fighting being a specialised service, regular drills for the effective use of multiple equipments & gadgets are core of our SOP, besides live demos to handle industrial fires, oil & gas fires etc.