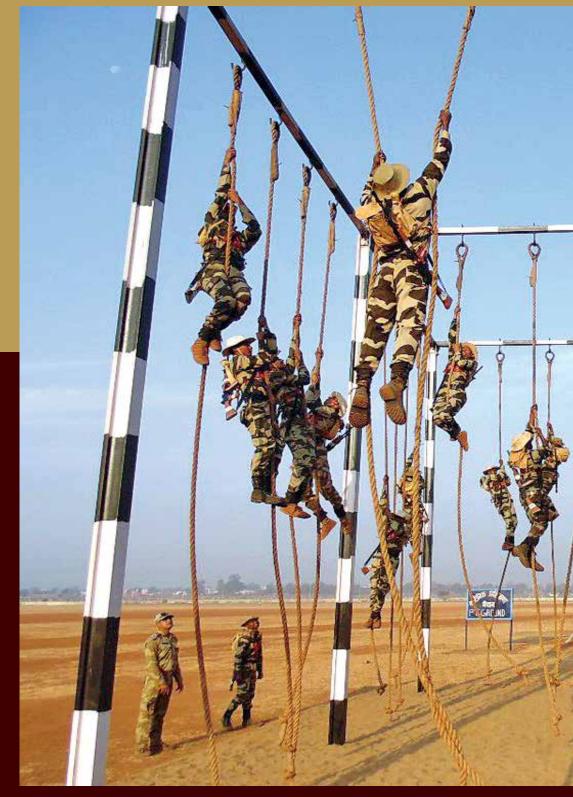

#### TRAINING - THE 'SINE QUA NON' OF CISF

The importance of training can be traced back to the very genesis of the Force. The Justice Mukherjee commission had reiterated the need for proper training of security personnel by a specialized central establishment. Similar recommendations were given for the fire services also. Thus, quality training was supposed to be a defining factor of CISF that would, in fact, justify its existence.

Evolution is a continuous process in training at the CISF Institutes, which too have evolved over the years

Weapon training is a continuous process that gets ingrained in the daily routine of a trainee

**EVOLUTION OF** 

TRAINING IN CISF

- 1. Getting the feel of live firing: Reflex shooting
- 2. Basic Commando training is also imparted to all recruits
- 3. Indoor training for drivers using simulators
- 4. Classroom exams are integral part to a recruit's overall training
- 5. Oath taking before the Passing Out Parade of CISF recruits
- 6. A Passing out Parade at one of the RTCs