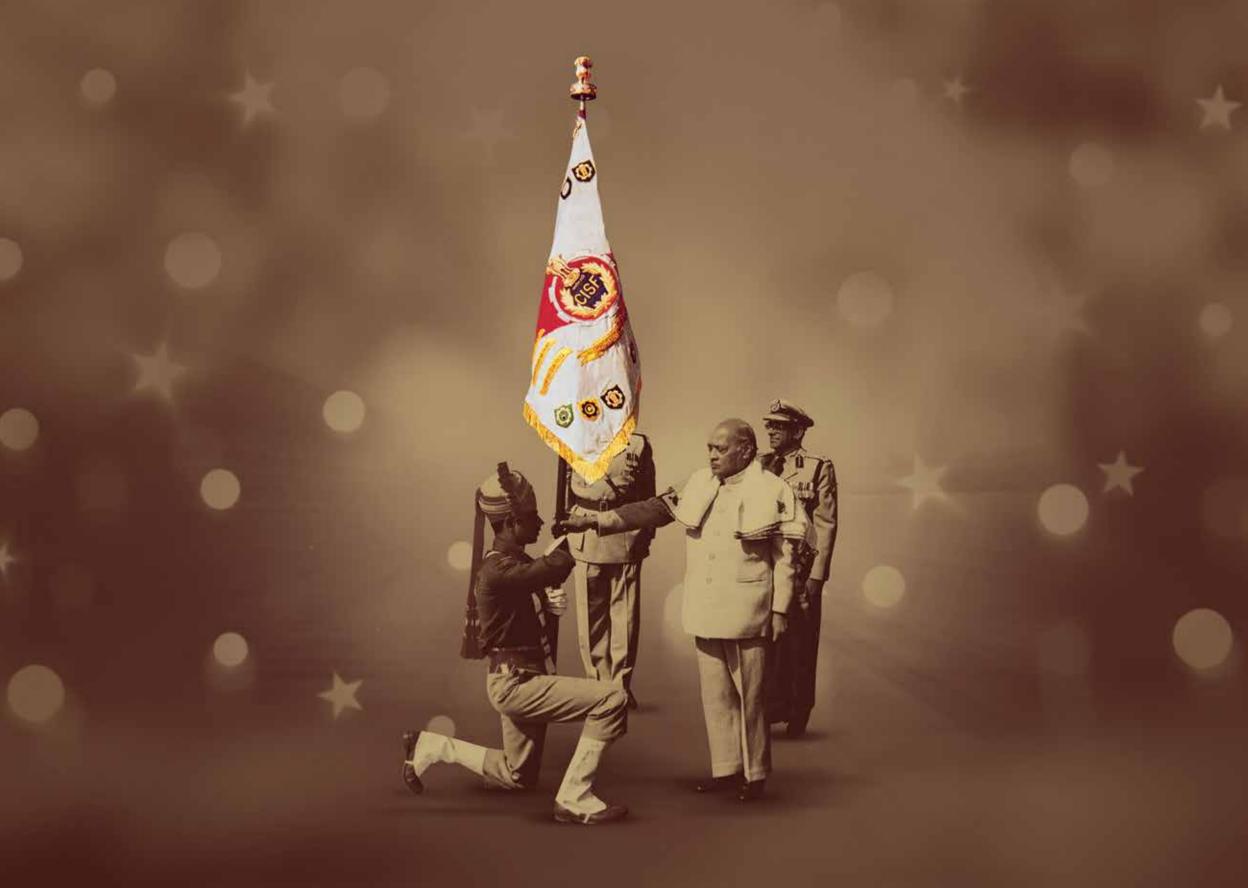

It was on 13th August'1968 the CISF Bill was finally passed by Parliament which got President's assent on 2nd Dec' 1968. The Central Industrial Security Force Act-1968 came into force on 10th March' 1969.

#### THE EMERGENCE

he CISF Act, 1968 (Act No 50 of 1968) was enacted by Parliament, to provide for the Constitution & Regulation of a Force called "CISF", for better protection and security of Public Sector Undertakings.