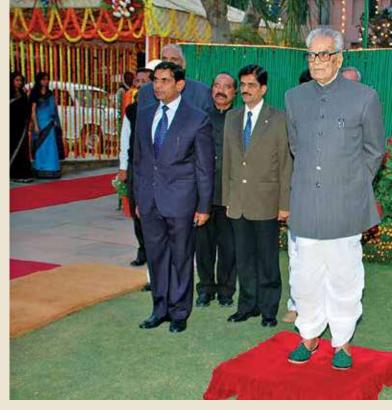

Arvind Ranjan,** IPS **Director General** 06-12-13 To 30-04-15



Surender Singh, IPS Director General 01-05-15 To 31-08-16



**OP Singh**, IPS **Director General** 26-09-16 To 22-01-18



Smt Indira Gandhi, Hon'ble PM with Shri R C Gopal, IG CISF -1978

# FOOTSTEPS ON THE SANDS OF TIME

Shri Shankar Dayal Sharma, Hon'ble Vice President presenting PM's Life Saving Medal to Const. Ravindran-1987







Shri Rajiv Gandhi, Hon'ble PM during CISF conference-1985



Distinguished guests at the Silver Jubilee function-1994







Shri V P Singh, Hon'ble PM, with CISF sports persons-1990



Dr. Manmohan Singh, Hon'ble PM, taking

Dr APJ Abdul Kalam, Hon'ble President, interacting with families of Martyrs-2007



Shri L K Advani, Dy PM, paying homage at Martyrs Memorial, NISA Hyderabad-2002







Shri Bhairon Singh Shekhawat, Hon'ble Vice President, during reception of CISF Day-2007















Dr. Sushilkumar Shinde, Home Minister, Shri Ajit Singh, Civil Aviation Minister & Javed Akhtar, Lyricist during release of CISF Song-2013





Shri Arvind Ranjan, DG, CISF with Shri Narendra Modi, Hon'ble PM - 2014

Shri Pranab Mukherjee, Hon'ble President of India & other dignitaries graced CISF's "At Home" Function-2017





Shri Dharmendra Pradhan, Petroleum Minister, presenting a trophy to a winner cadet at RTC Mundali-2018









Smt. Kiran Bedi, Hon'ble Lt Governer Puduchery interacting with CISF personnel during Motivational Talk-2017



Shri Rajnath Singh, Union Home Minister, at the passing out parade at RTC, Arakkonam-2017



Women recruits with Shri Kiren Rijiju, MoS (Home)