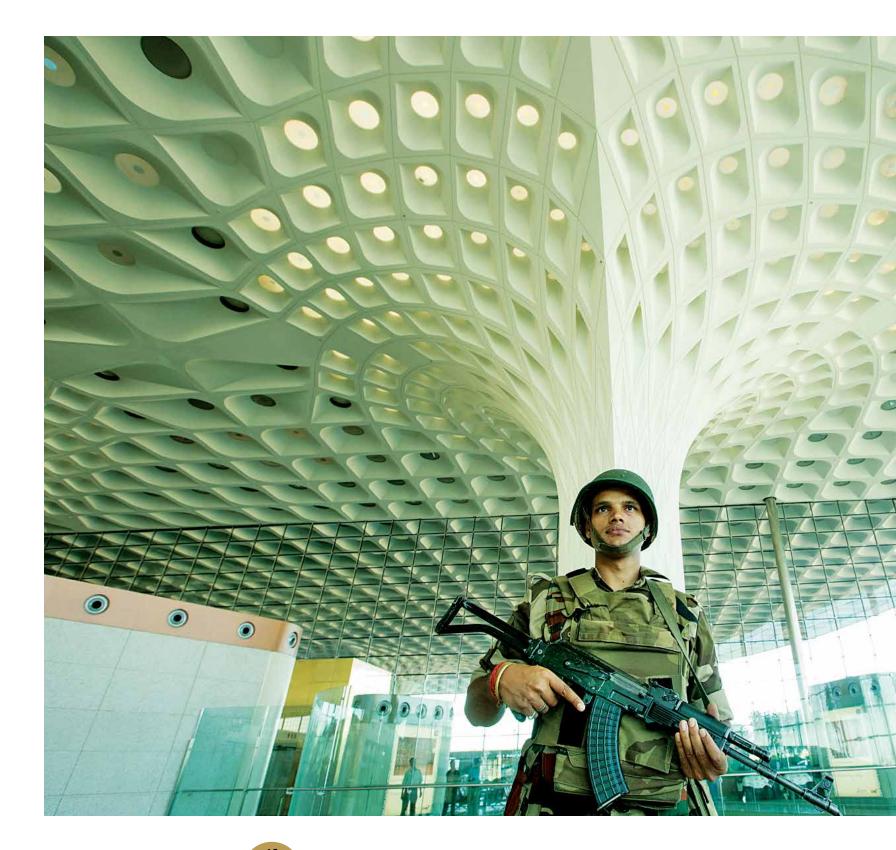

### PROTECTING INDIA'S AIRPORTS

On 3rd Feb, 2000, CISF took over security at Jaipur Airport. Since then, CISF is securing 59 airports. To prepare the inductees, a rigorous training schedule was prepared. Special emphasis was laid on courtesy & promptness. Today, passengers are highly appreciative of the alertness, behavior & efficiency of the Force manning these airports.

CISF has recovered and returned lost  $\vartheta$  found items worth crores of rupees to its owners or deposited the same with airport operators. 'Lost and found' facility on CISF website is a great help to the air travellers.

In the year 2016, CISF security service at six Indian Airports was adjudged 'Best Airport Security Service' by the Airport Council International, Brussels, amongst 200 Airports of 50 countries.