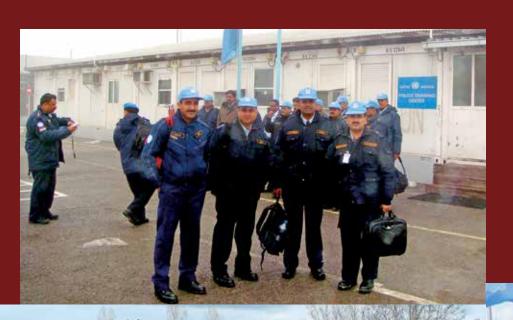

## CISF CONTINGENT TO EMBASSY OF INDIA, KATHMANDU, NEPAL

It was an auspicious day for CISF when it was assigned the responsibility to provide security to Embassy of India Kathmandu, Nepal. Initially a troop of 35 CISF personnel, were deployed (in a phased manner) for 02 years on transfer & rotational basis. An additional strength of 10 personnel were deployed wef 13.11.2009. Thereafter, the strength was increased by 24 more personnel on 16.07.2010. Presently 65 Officers/personnel are deployed.

## CISF CONTINGENT AT INDIAN CONSULATE GENERAL (NEPAL)

After the deployment of CISF contingent at Indian Embassy at Kathmandu (Nepal), Govt of India felt the necessity for securing Consulate General of India, Birgunj (Nepal). This responsibility was entrusted to CISF  $\vartheta$  initially 10 personnel were deployed wef 23.08.2005 for a period of two years on transfer  $\vartheta$  rotational basis. An additional 05 personnel were deployed wef 24.09.2007.

CISF Contingent at Indian Embassy, Nepal

Besides CISF Contingent in UN, 213 officers and men have also rendered their services as IPOs (Individual Police Officers) to many UN Missions in different countries such as Kosovo, Mozambique (1994), Angola, Bosnia, Herzegovina, Sierra Leone, Sudan, Timor, Lebanon & Cyprus.