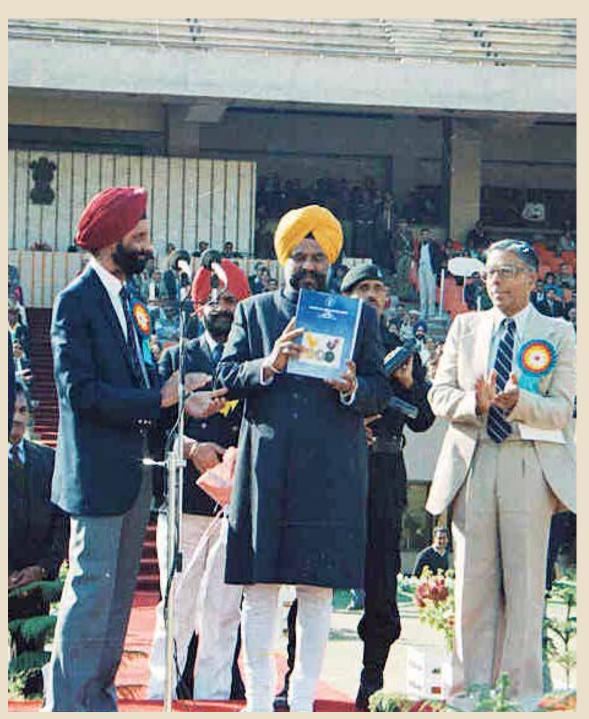

Promotion of Oorja 2017 CAPFs U-19 Football Championship

Shri K. Chandrashekhar Rao, CM Telangana, presenting a Trophy to a CISF player-AIPAC-2016

AC Samresh Jung in action

Shri Buta Singh, Former Home Minister releasing the Souvenir of AIPG-1989