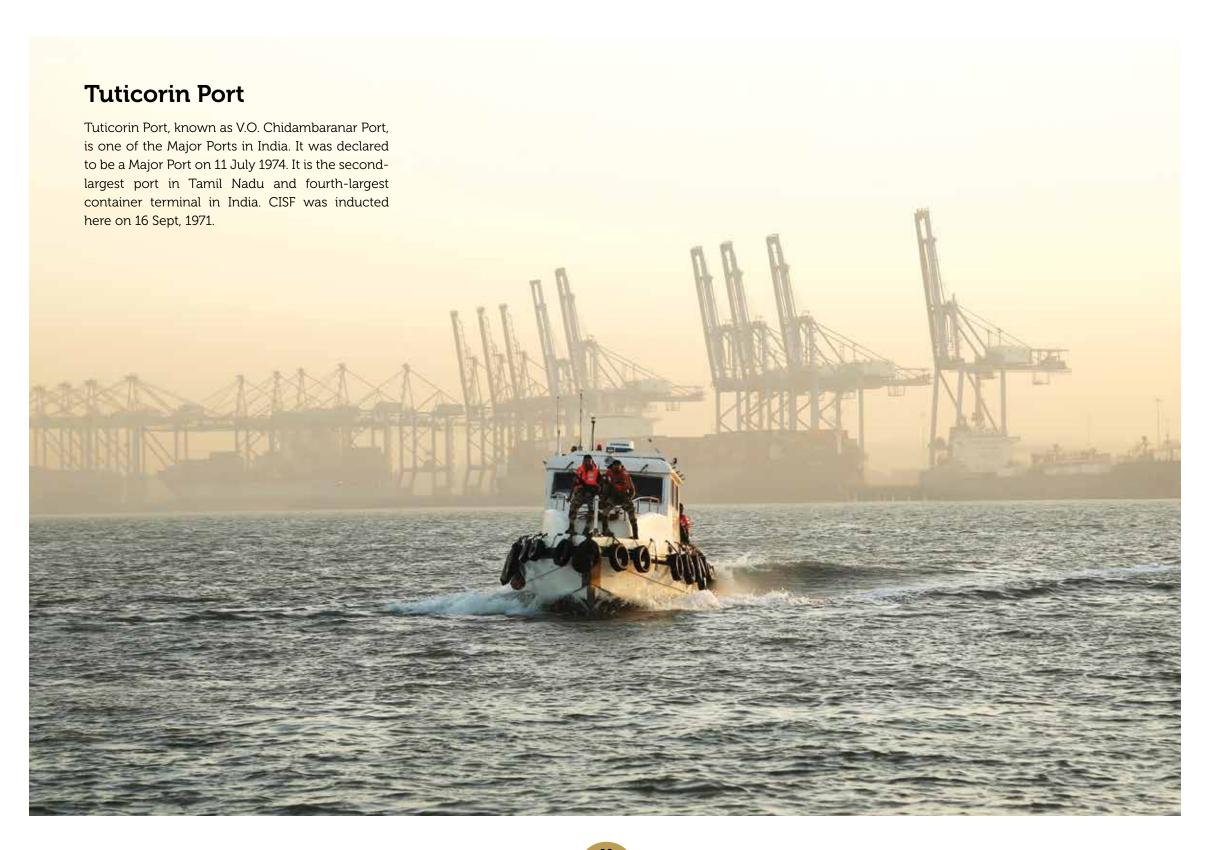

## First Induction: Kolkata Port Trust, Kolkata

CISF was inducted in Kolkata Port Trust on 18 Feb, 1971. The decision to induct CISF was taken to deal with organized theft in the docks. Escalation of Indo-Pak tensions over East Pakistan & increased threat of sabotage activities, also called for better security.

## PPT, PARADIP

In 1948, GoI's Port (Technical) Committee determined that an additional port was required between Visakhapatnam & Calcutta. The need became particularly obvious following partition, when Dhaka Port was separated from India. In 1950, construction was initiated in Paradip on Mahanadi river. CISF was deployed here on 17 Nov 1972.