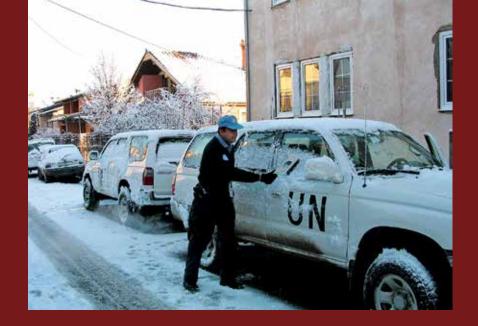

#### UN MISSION (MINUSTAH) IN HAITI: 2008

It was a landmark in the history of CISF, when a 140 strong CISF contingent became an integral part of UN Mission in Haiti. (MINUSTAH). The first batch of CISF contingent, Indian Formed Police Unit (IFPU-1), was deployed in three phases (wef 04.10.2008) in Haiti.

MINUSTAH was a stabilisation mission, the main objective being to assist Haitian National Police in protection duties during the electoral period and to assist in the restoration  $\vartheta$  maintenance of the rule of law, public safety  $\vartheta$  public order in Haiti. Besides

these, the major responsibility of IFPU-1 was to protect civilians under imminent threat of physical violence  $\vartheta$  to protect UN personnel, facilities, installations  $\vartheta$  equipment and to ensure the security  $\vartheta$  freedom of movement of its personnel.

The self sustained, highly trained, handpicked & suitably equipped CISF contingent assisted the Haitian National Police in weapon control & public security measures, to ensure restoration & maintenance of rule of law & public safety & order.