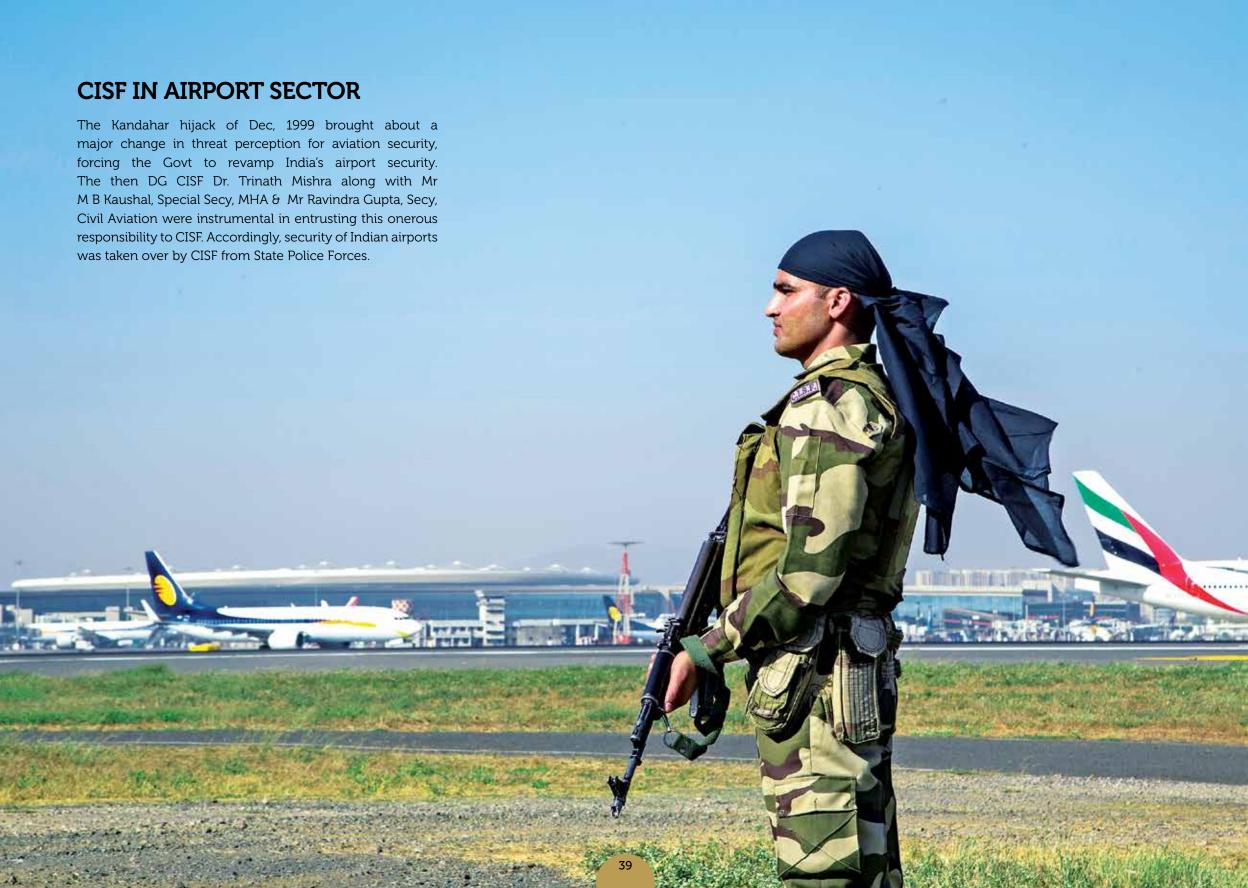

### PROTECTING INDIA'S AIRPORTS

On 3rd Feb, 2000, CISF took over security at Jaipur Airport. Since then, CISF is securing 59 airports. To prepare the inductees, a rigorous training schedule was prepared. Special emphasis was laid on courtesy & promptness. Today, passengers are highly appreciative of the alertness, behavior & efficiency of the Force manning these airports.

CISF has recovered and returned lost  $\vartheta$  found items worth crores of rupees to its owners or deposited the same with airport operators. 'Lost and found' facility on CISF website is a great help to the air travellers.

In the year 2016, CISF security service at six Indian Airports was adjudged 'Best Airport Security Service' by the Airport Council International, Brussels, amongst 200 Airports of 50 countries.