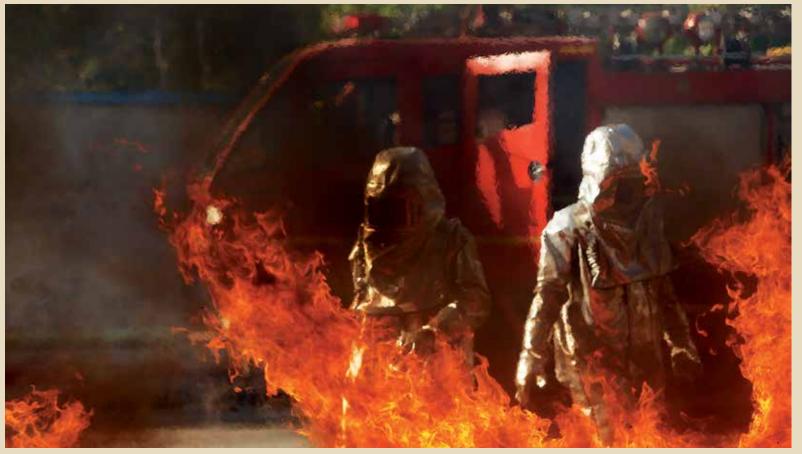

# **Fire Service**

CISF's Fire Service, an integral part of the force, is India's largest, professionally trained  $\theta$  well equipped fire fighting force. With a strength of more than 7,000 personnel, it provides fire protection  $\theta$  fire fighting cover to 101 Public Sector Undertakings. In the last 10 years, it has successfully attended to 37,215 fire calls across the country  $\theta$  has saved property worth thousands of crores.

Apart from fire fighting operations, fire wing plays a crucial role in rescue & special services. The skills & valour of the fire wing personnel have helped save precious human lives & assets worth crores of rupees.

Fire fighting being a specialised service, regular drills for the effective use of multiple equipments & gadgets are core of our SOP, besides live demos to handle industrial fires, oil & gas fires etc.