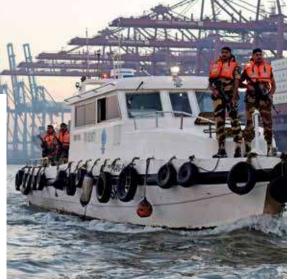

#### **Improvement in Port Security** post CISF induction

Though each port has a unique security • Security of Vital Installations in Port requirement, broad parameters of security are similar. Hence, CISF could address • Control room & Communication mechanism various security issues, drawing strength policy initiatives, especially in becoming ISPS compliant. The measures adopted are:

- Dynamic Access Control
- Securing the Port Water front

- Building Emergency Response Mechanisms
- Improved Surveillance & Intelligence gathering

रविस्द्री सं॰ डी॰ एल---(एन)04/0007/2003---09

भाग II — खण्ड 1 PART II - Section 1 प्राधिकार से प्रकाशित PUBLISHED BY AUTHORITY