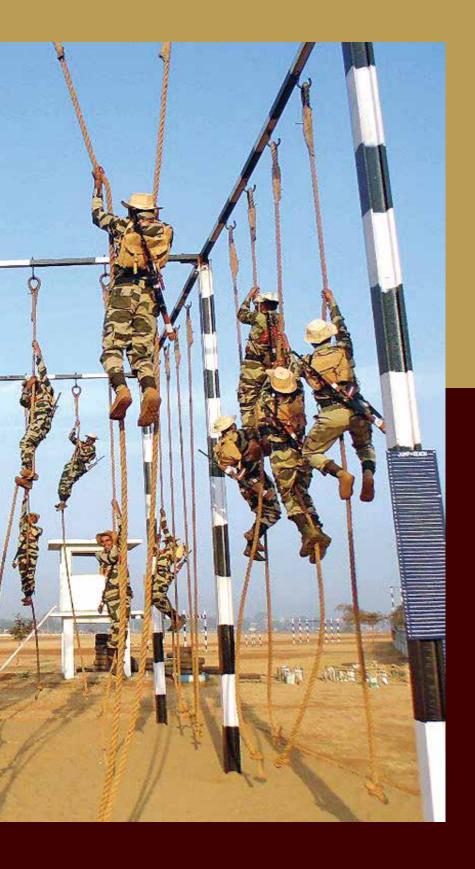

#### TRAINING - THE 'SINE QUA NON' OF CISF

The importance of training can be traced back to the very genesis of the Force. The Justice Mukherjee commission had reiterated the need for proper training of security personnel by a specialized central establishment. Similar recommendations were given for the fire services also. Thus, quality training was supposed to be a defining factor of CISF that would, in fact, justify its existence.

Evolution is a continuous process in training at the CISF Institutes, which too have evolved over the years

Weapon training is a continuous process that gets ingrained in the daily routine of a trainee

**EVOLUTION OF** 

TRAINING IN CISF

- 1. Getting the feel of live firing: Reflex shooting
- 2. Basic Commando training is also imparted to all recruits
- 3. Indoor training for drivers using simulators
- 4. Classroom exams are integral part to a recruit's overall training
- 5. Oath taking before the Passing Out Parade of CISF recruits
- 6. A Passing out Parade at one of the RTCs