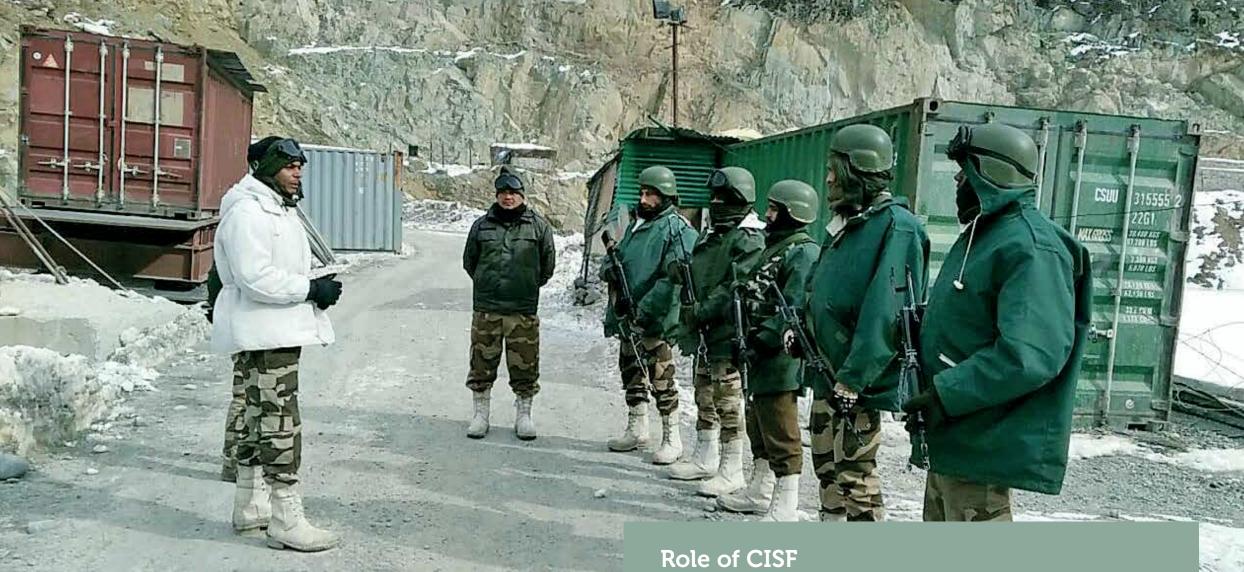

# Role of CISF

- To protect the Plant & property of the undertaking against, sabotage, pilferage, theft & damage etc.
- Protection of top executives & employees of the undertaking.
- · Prevent abduction of employees
- To stop extortion from executives & employees
- To safeguard the explosives of both Govt & contractor from falling into hands of naxals during transportation & while on use at work site.

eventualities. The commitment of CISF can be perceived when CISF personnel of ONGC, Jorhat were attacked

Wokha to their Unit on 02 Feb 1995, were ambushed by the encounter, 09 CISF Officers & men laid down their which speaks volumes of their valour & dedication.

## CISF in J&K

The hilly terrain of Kashmir, clubbed with snow clad mountains & perennial rivers facilitates production of Hydel Power, which is essential for economic health of the nation. CISF provides security cover to hydel power undertakings and other units in J & K region.

- to attack from such terror outfits.
- civil commotion.

The key to survival in strife torn areas is to be in regular touch with your weapon. Here, MMGs & 80 mm Mortars are our proven aids