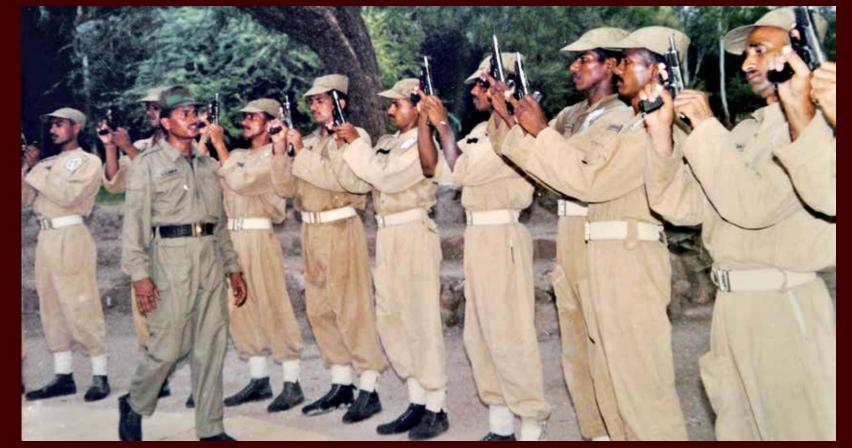

## The Beginning...

The Central Industrial Security Force, popularly known by its acronym-CISF-has emerged on the nation's cognitive map as a multi-faceted, multi-skilled and multi-dimensional Armed Force of the Union of India.

#### THE GENESIS

It was the pioneering vision of our founding fathers to establish Industrial units – the 'temples of modern India' which led to creation of strong infrastructure and giant steel plants at Rourkela, Durgapur and Bhilai.

However, these newly created PSUs lacked formal security apparatus, resulting in agitations, strikes, sabotage and forcible work stoppages. In 1961, GoI created a post of Industrial Security Advisor to review the existing security arrangements in the country's PSUs. Shri S M Dutt was appointed as Security Advisor in the Department of Industry and his first recommendation was to raise a uniformed Force to cater to security of all PSUs.

In June'1964 a devastating fire broke out in HEC Ranchi causing massive loss of public property worth 40 lakhs. The disaster necessitated the appointment of one man Commission of enquiry headed by Justice Mukherjee, a former Judge of Allahabad High Court. Adding fuel to the fire, another disaster in the form of communal trouble erupted at Ranchi, Rourkela and Jamshedpur. The security of the plants was seriously compromised at such a crucial juncture. The then Deputy Home Minister reiterated the need for setting up of an Industrial Security Force on the lines of Railway Protection Force.

It was on 13th August'1968 the CISF Bill was finally passed by Parliament which got President's assent on 2nd Dec' 1968. The Central Industrial Security Force Act-1968 came into force on 10th March' 1969.