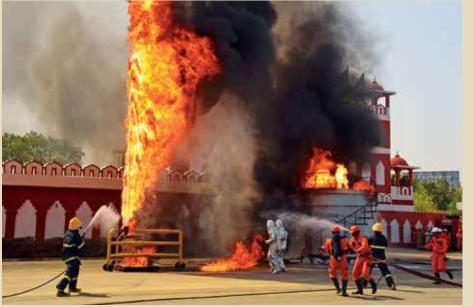

# **Fire Service**

CISF's Fire Service, an integral part of the force, is India's largest, professionally trained  $\theta$  well equipped fire fighting force. With a strength of more than 7,000 personnel, it provides fire protection  $\theta$  fire fighting cover to 101 Public Sector Undertakings. In the last 10 years, it has successfully attended to 37,215 fire calls across the country  $\theta$  has saved property worth thousands of crores.

Apart from fire fighting operations, fire wing plays a crucial role in rescue & special services. The skills & valour of the fire wing personnel have helped save precious human lives & assets worth crores of rupees.

Fire fighting being a specialised service, regular drills for the effective use of multiple equipments & gadgets are core of our SOP, besides live demos to handle industrial fires, oil & gas fires etc.