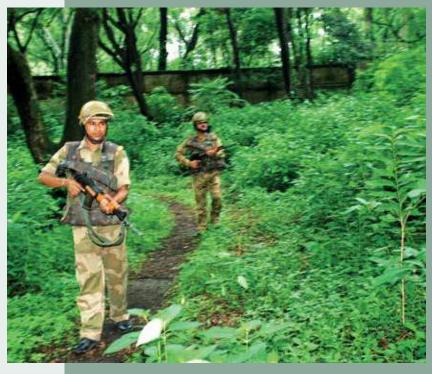

## **Naxal Affected Areas**

Since its beginning, CISF is securing coal fields, mines & other undertakings across the country, located in LWE affected areas. Performing duties in such operationally challenging areas, day in and out, requires an exceptional degree of dedication and competence. There have been numerous instances where our personnel have exhibited exemplary bravery & courage in successfully fighting & repulsing Naxal attacks.

The gallant action of CISF Personnel posted at NALCO Damanjodi (Orissa), CCL Piparwar (Jharkhand) and BIOM Kirandul (Chhattisgarh) has been recognized by conferrment of Kirti Chakra, Gallantary and other prestigious Medals.