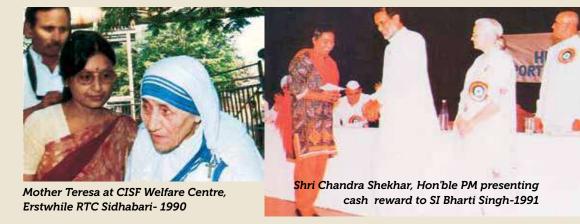

#### **WOMEN IN SPORTS**

Women in CISF have consistently excelled in the Sports arena, having actively participated in the Asian/Commonwealth/World Police Games as well as All India & State Police games & National tournaments. AC Bharti Singh, AC Chaya Adak & Inspector Anjali Bhagwat represented the country during Asian & Olympic games & won laurels for the Force. Inspector Kuheli Ganguly is an ace-shooter & has made the country proud. She represented CISF in the 50 m Rifle Prone Event & won the National Championship with a new national record of 626.5 Points. Besides, a large number of women have won medals at various National & International Sports events.