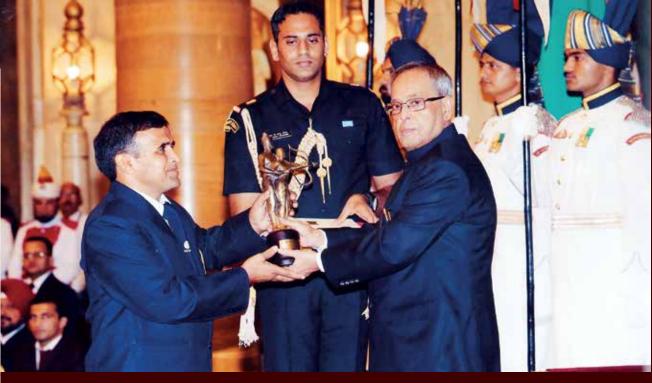

Opening ceremony of AIPG Wrestling Cluster-2012

CISF Judokas with Medals & Trophy at the 7th South Asian Judo Championship-2014 in Nepal

Dr. APJ Abdul Kalam, President, presenting the Arjuna award to AC Samresh Jung