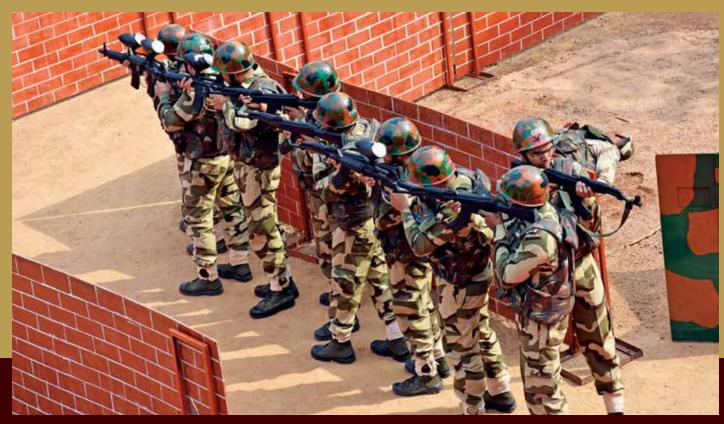

**EVOLUTION OF** 

TRAINING IN CISF

- 1. Getting the feel of live firing: Reflex shooting
- 2. Basic Commando training is also imparted to all recruits
- 3. Indoor training for drivers using simulators
- 4. Classroom exams are integral part to a recruit's overall training
- 5. Oath taking before the Passing Out Parade of CISF recruits
- 6. A Passing out Parade at one of the RTCs

- 1 Automated access control for first hand exposure
- 2. X-ray Baggage Inspection System training
- 3. A Long Route March
- 4. `Krav Maga' training is something unique to CISF
- 5. Physical training has many forms and modes