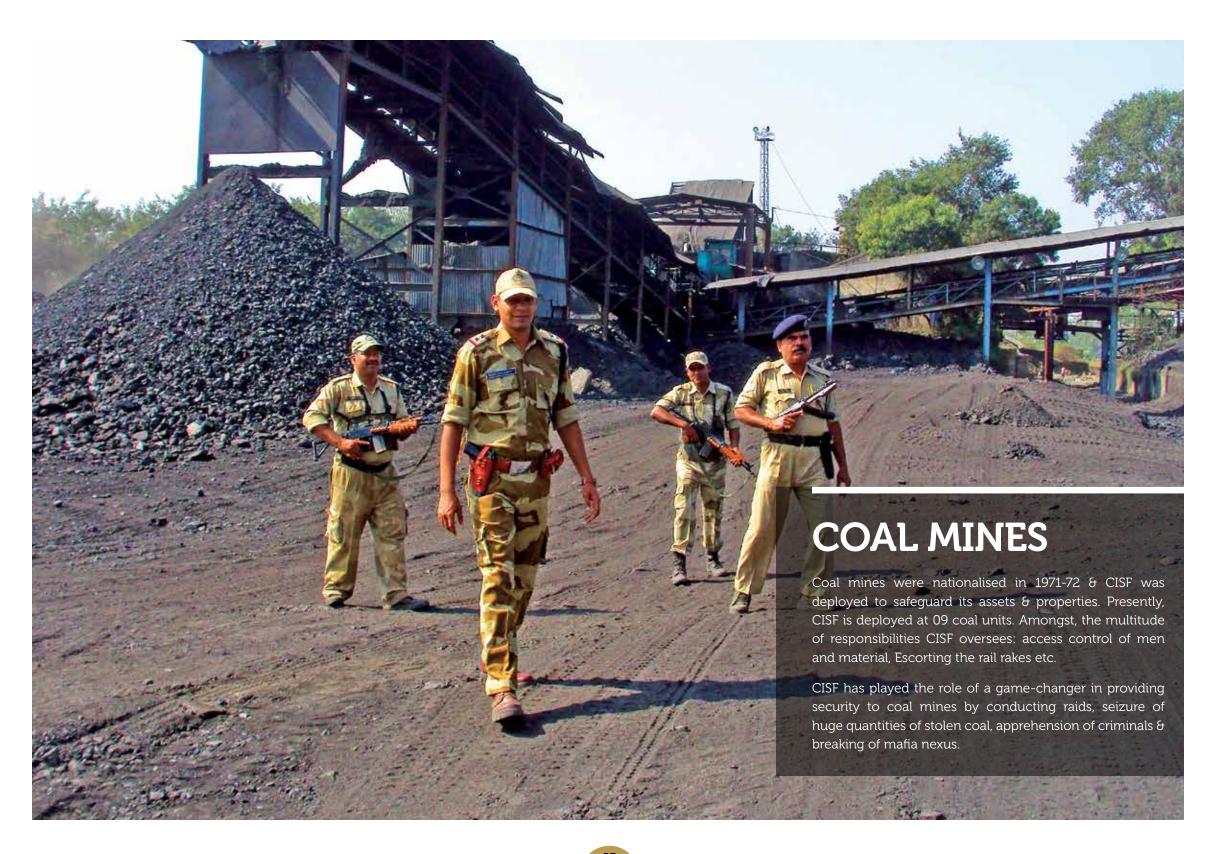

J&K and Himachal Pradesh

The Raw Materials Division (RMD), under administrative control of SAIL was formed in 1989. It is managing seven Iron Ore Mines namely Kiriburu, Meghahatuburu, Bolani, Barsua, Gua, Kalka & Manoharpur. Out of these, first five mines are protected by CISF. NMDC is producing iron ore through two production complexes in Chhattisgarh, namely, Bailadila Iron ore Mines, Kirandul Complex & Bailadila Iron Ore Mines, Bachheli complex. Both the complexes are also covered by CISF security since May 1973.

### **Aluminium/Bauxite Mines**

National Aluminum Company Ltd (NALCO) was incorporated in 1981 as a PSU, to extract the large deposits of Bauxite discovered in the East Coast. It has Bauxite mines at Damanjodi, Koraput, Orissa. In 1986, due to major clash between two communities inside the plant resulting into death of 8 persons triggered induction of CISF. Though it was not an easy task due to its proximity to Naxal infested areas of Jagdalpur & Malkangiri, but the CISF established itself.