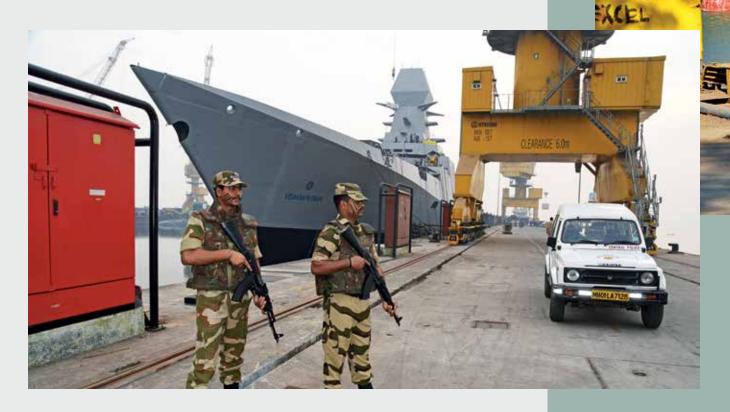

## Mazagon Dock Ltd, Mumbai

CISF was inducted here on 17 Aug 1984. This premier ship building yard, founded in 1934, produces sophisticated war ships for Indian Navy, offshore vessels & platforms for ONGC, offshore patrol vessels for Indian Coast Guard & floating police stations for BSF. CISF induction has brought in tremendous improvement in security situation.

CISF was inducted here on 01 March 1971. Spread over 70 hectares, this shipyard is engaged in ship building  $\vartheta$  repair, plus marine engineering training activities. It constructs ships of all types/sizes. CSL repairs  $\vartheta$  refits all types of ocean going  $\vartheta$  other defence vessels. Subsequent to CISF's induction, security infrastructure was created, functions codified, SOPs made  $\vartheta$  ISPS code were complied with.