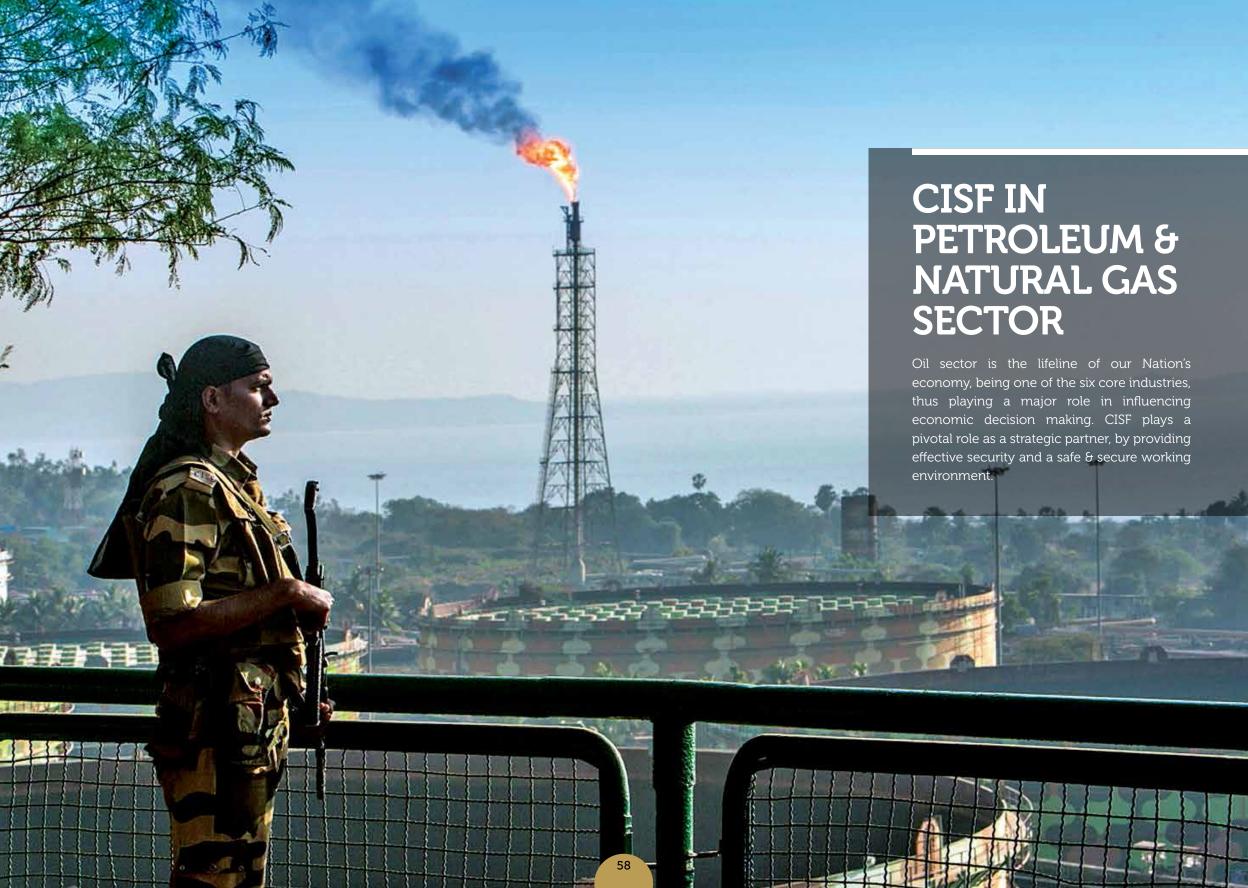

## CISF IN POWER SECTOR

### **Thermal Power**

With growth in power generation, transmission & distribution, Thermal Power sector is playing a vital role in furthering India's economic growth. CISF is deployed to provide security cover to undertakings of both, Central as well as State Govts, with NTPC plant in Shaktinagar (UP) on 30 July 1979 as the first unit. The number rose to 24 units in 1993 and expanded to 81 units at present.