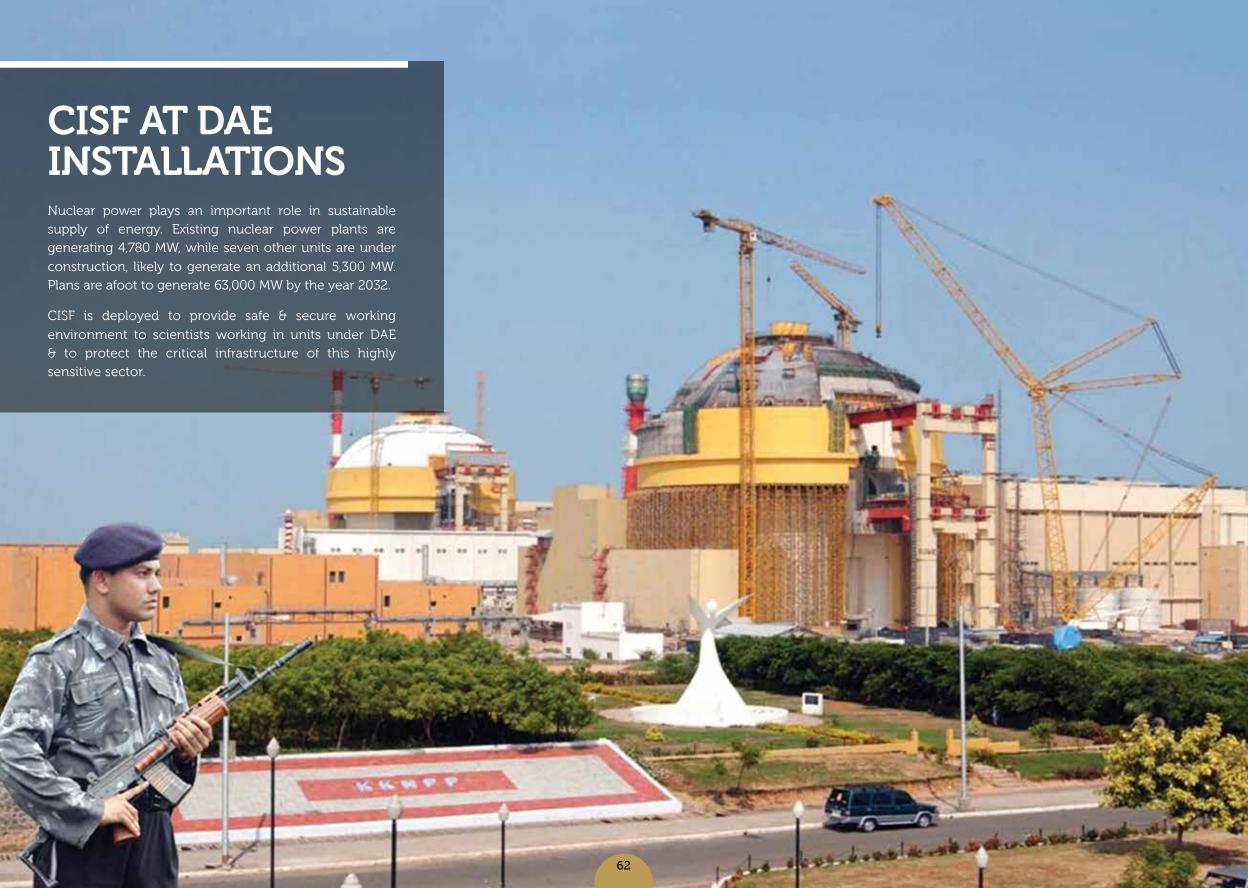

## Holding the Fort at DAE

In 1972, a decision was taken to hand over the security of two major DAE installations viz DAE Kalpakkam & UCIL Jaduguda, to CISF, due to their sensitivity.

#### Road ahead at DAE

- With 10 more reactors to be built, task of securing them is bound to be shouldered by CISF.
- DAE formed an Electronics & Instrumentation Group in BARC, which continuously evaluates/ audits, using R&D, for indigenously developing latest security architecture.
- DAE has been granted NOC to fly surveillance drones at Kalpakkam, to monitor sea & river front maritime zones.
- With major DAE installations located on the waterfront  $\boldsymbol{\vartheta}$  a long coast line,

- security breach is an imminent threat. Patrolling by beach boats/amphibious sea legs is needed. Towards further enhancing security, trials are on with surveillance radar-Mantra S-developed by DRDO, which can scan the sea up to 15 kms.
- Presently, GPS is used for operational purposes & to track suspicious movements. The Indian satellite is designed to provide accurate information to users within the country.

With the nuclear sector undergoing a paradigm shift, CISF has been honing its skills for efficacious security of nuclear material