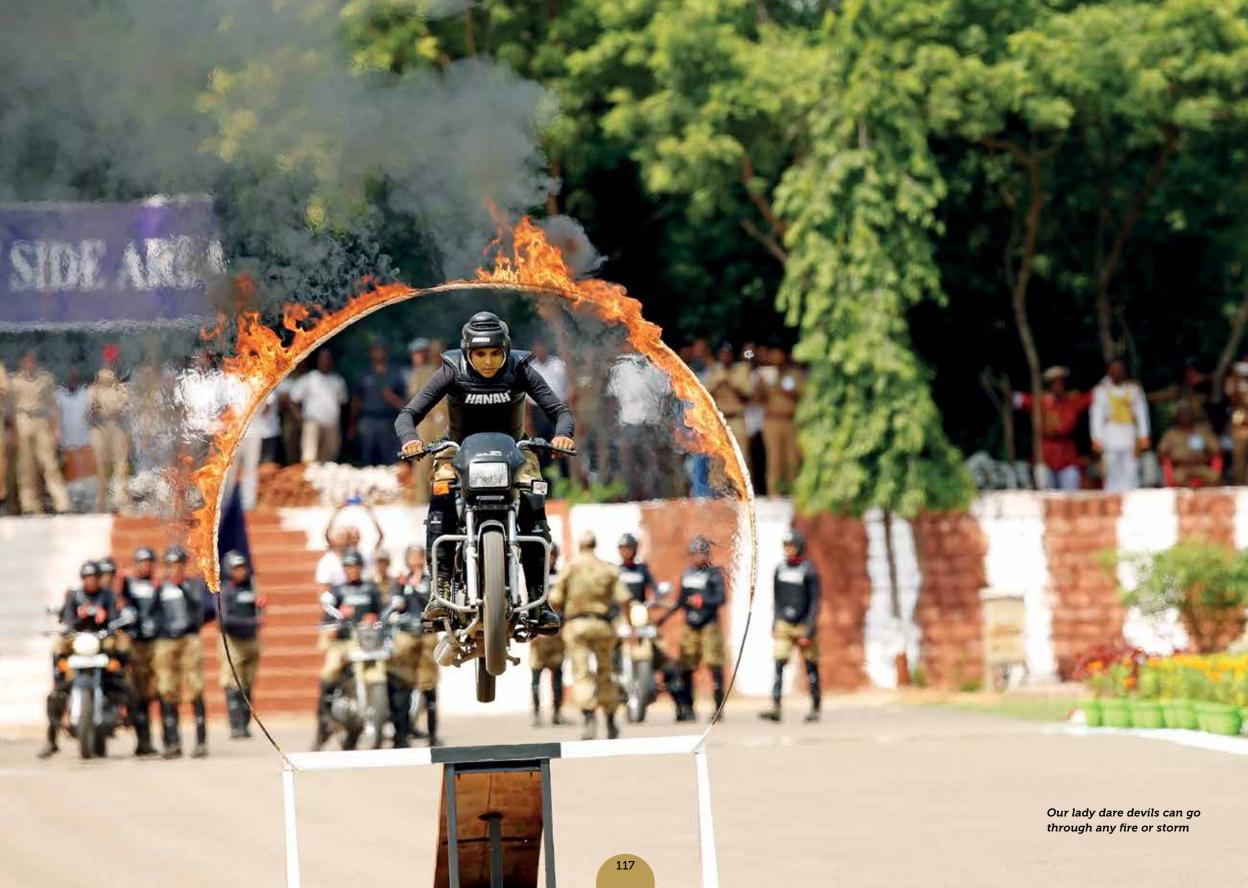

A select group of women from the Airport sector, Delhi Metro, Government buildings' security have recently been trained in the Filipino martial art for women-*Pekiti-Tirsia-Kali*.

Always alert, our lady constables never let down their guard

Be it unarmed combat or water rescue, ladies in CISF are always upto the mark

No obstacle is big enough, whether to patrol or crawl through!