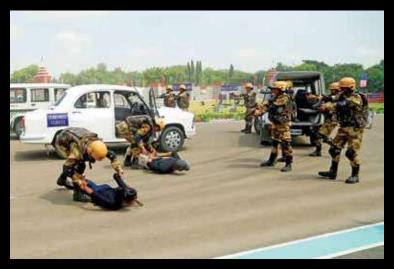

# Special Security Group (ssg)

To provide security cover to VIPs  $\theta$  other protectees as per the scale  $\theta$  categorisation given by MHA, Special Security Group (SSG) was raised in Nov 2006. It provides all three components of VIP security i.e. proximate protection, escort  $\theta$  house protection.

# **PERSONAL SECURITY**

SSG headquartered in Greater Noida, provides proximate cover to 72 protectees in 42 cities spread over 14 States/UTs. Consistency in performance, team work of the highest order & optimum utilization of resources at hand, has enabled SSG to secure its protectees at all times.

### SSG:Key Focus Areas

- Structured Threat & Risk Assessment
- Customized Security Coverage
- Continuity in Pan India Security
- Liaison & Coordination with all security agencies & local administration across States/UTs
- In House `Krav Mage' & Unit level Ramp Up'
  Training
- Systematic Rotation of Personnel
- Research & Upgradation in the fields of tactics, profiling, technology & fitness regimen