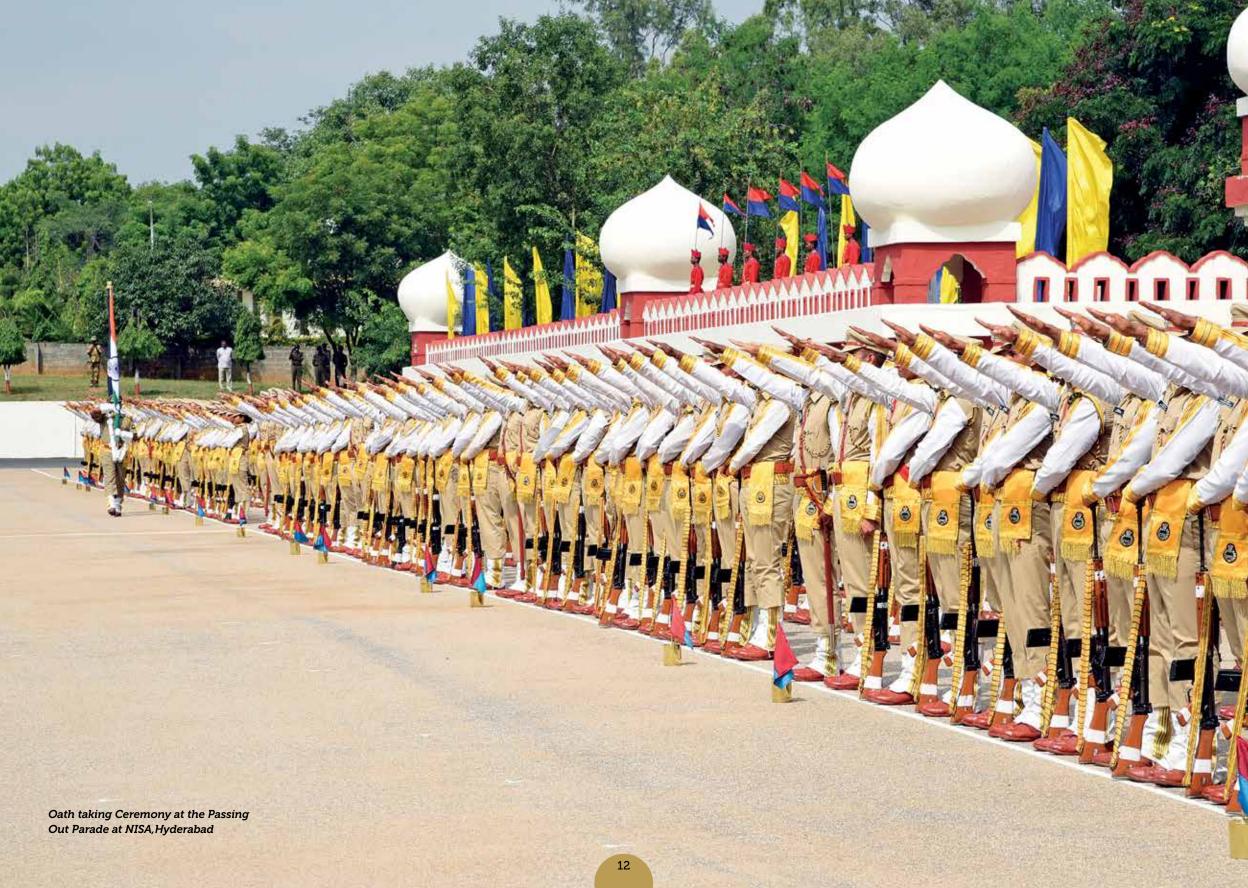

The courses for Constables & SIs commenced in 1987 and the basic training of ACs started in 1990. The first POP took place on 8th Dec, 1990, when the Training College was upgraded to an Academy. This day is celebrated as NISA's Foundation Day. GoI has declared NISA as a 'Centre of Excellence'.

## NISA-CENTRE OF EXCELLENCE

NISA is instrumental in shaping and moulding newly recruited officers and men to a professionally competent and highly motivated individuals. Today, it is the focal point of India's industrial security training  $\vartheta$  a torchbearer of training innovations  $\vartheta$  improvements for the entire Training Sector