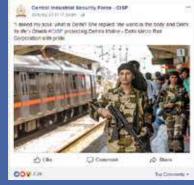

I asked my soul : what is Delhi? She replied : "The world is the body & Delhi its life" - Ghalib CISF Protecting Delhi's lifeline - Delhi Metro

# Security of Delhi Metro

CISF took over the security of DMRC on 15 Apr 2007. Presently, more than 5000 CISF personnel are deployed, ensuring highest level of security with minimum inconvenience to commuters at Metro Stations. Present footfall in Delhi Metro is more than 28 lakhs per day. CISF has also taken a number of measures for building confidence of women commuters in the Metro.