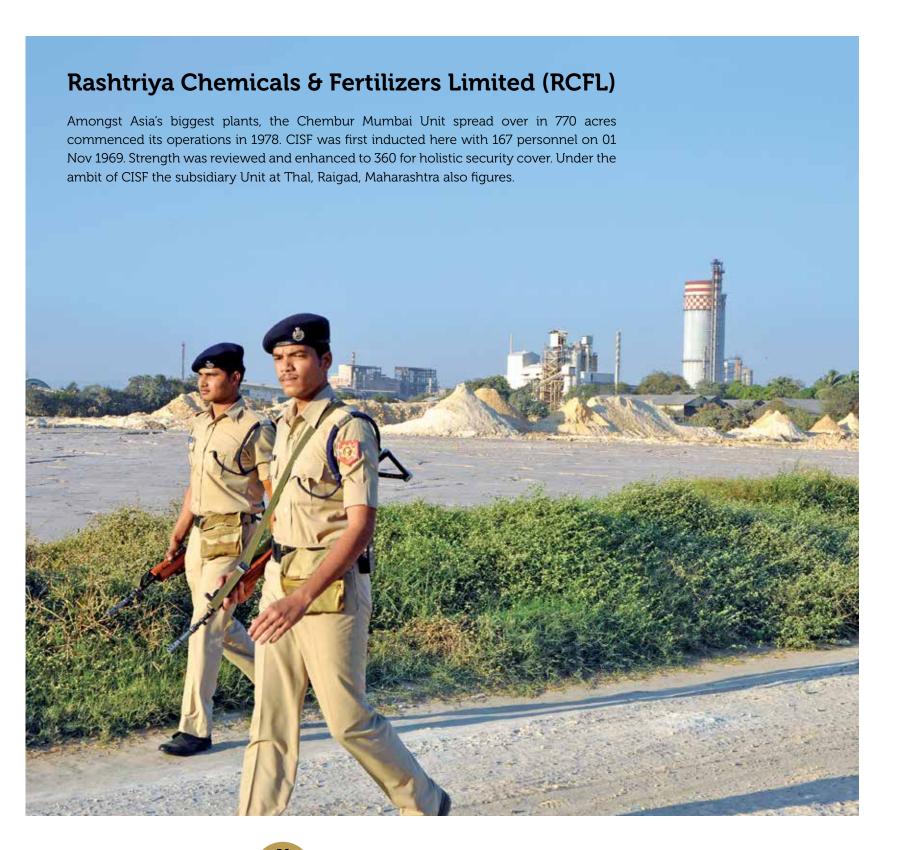

# CISF IN CHEMICALS & FERTILIZER SECTOR

To support the Green revolution, a large quantity of fertilizers were imported. But to reduce expenditure on import, Fertilizer Corporation of India Limited (FCIL) was established in 1961, to produce fertilizers indigenously, for which a large quantity of chemicals were used. Thus, security of these chemicals became paramount.