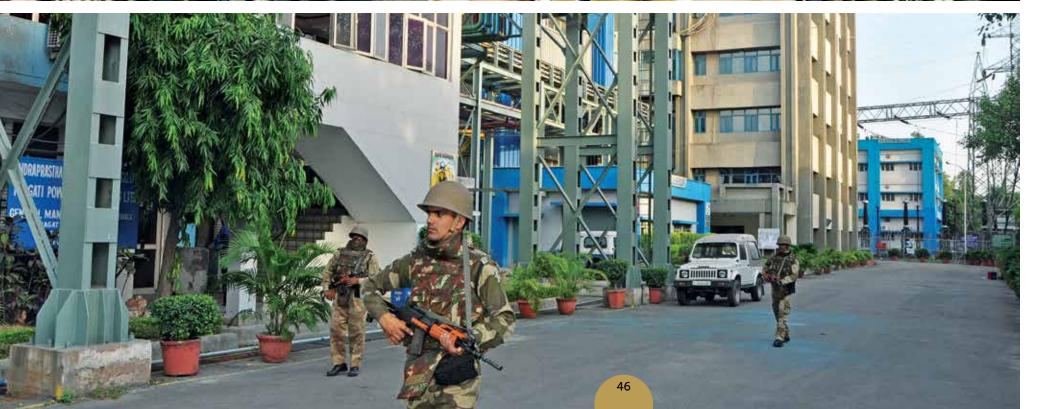

## CISF IN POWER SECTOR

### **Thermal Power**

With growth in power generation, transmission & distribution, Thermal Power sector is playing a vital role in furthering India's economic growth. CISF is deployed to provide security cover to undertakings of both, Central as well as State Govts, with NTPC plant in Shaktinagar (UP) on 30 July 1979 as the first unit. The number rose to 24 units in 1993 and expanded to 81 units at present.