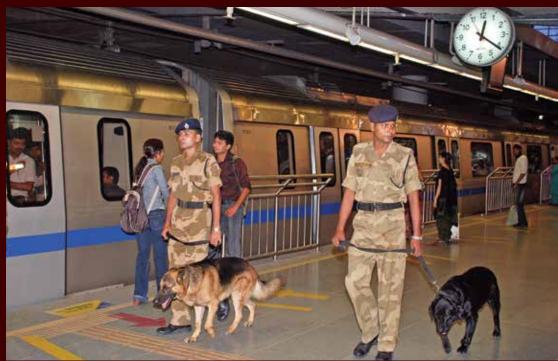

# Security of Delhi Metro

CISF took over the security of DMRC on 15 Apr 2007. Presently, more than 5000 CISF personnel are deployed, ensuring highest level of security with minimum inconvenience to commuters at Metro Stations. Present footfall in Delhi Metro is more than 28 lakhs per day. CISF has also taken a number of measures for building confidence of women commuters in the Metro.

> Use of IEDs by inimical forces have been on the rise in the recent past. To counter such attacks, especially at Airports & at the Delhi Metro, there arose a requirement of trained sniffer dogs for effective anti- sabotage checks. Hence, a dog training school was set up at 5th Reserve Battalion in Jan 2010.