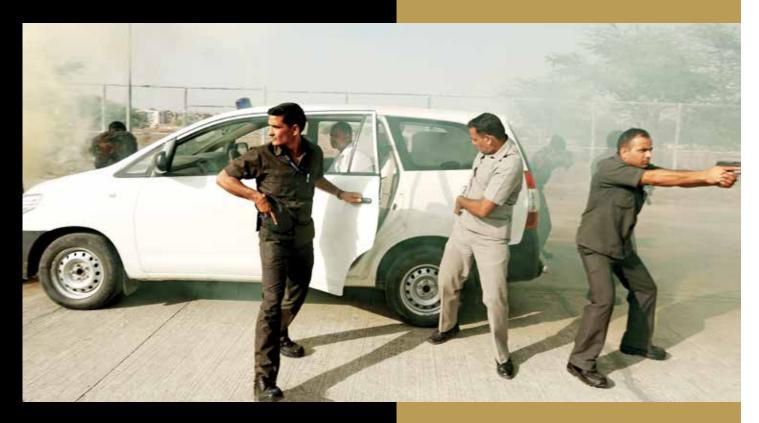

# Modernisation: Making CISF a Force of the Future

CISF strives to modernize continuously both in terms of equipment  $\theta$  training. Adaptability to change  $\theta$  use of cutting edge technologies have been the hallmark of the Force, which has always confronted new security challenges successfully. In view of the prevailing security environment in the country  $\theta$  threat from trans-national terrorism, the Force is continuously striving towards technological modernization  $\theta$  skills upgradation, to build security architecture of the critical infrastructure. Having set very high professional standards, coupled with an impressive track record, we now look forward to a brighter tomorrow with pride and confidence!

## What makes **CISF** the Force of the Future

always been our endeavour to keep CISF makes CISF highly effective.

Renewed focus is now on modernising the extremely efficient & brutal counter attacks. training institutions, namely NISA Hyderabad, where CISF's R&D Cell has been established for security practices & study of trends relating to