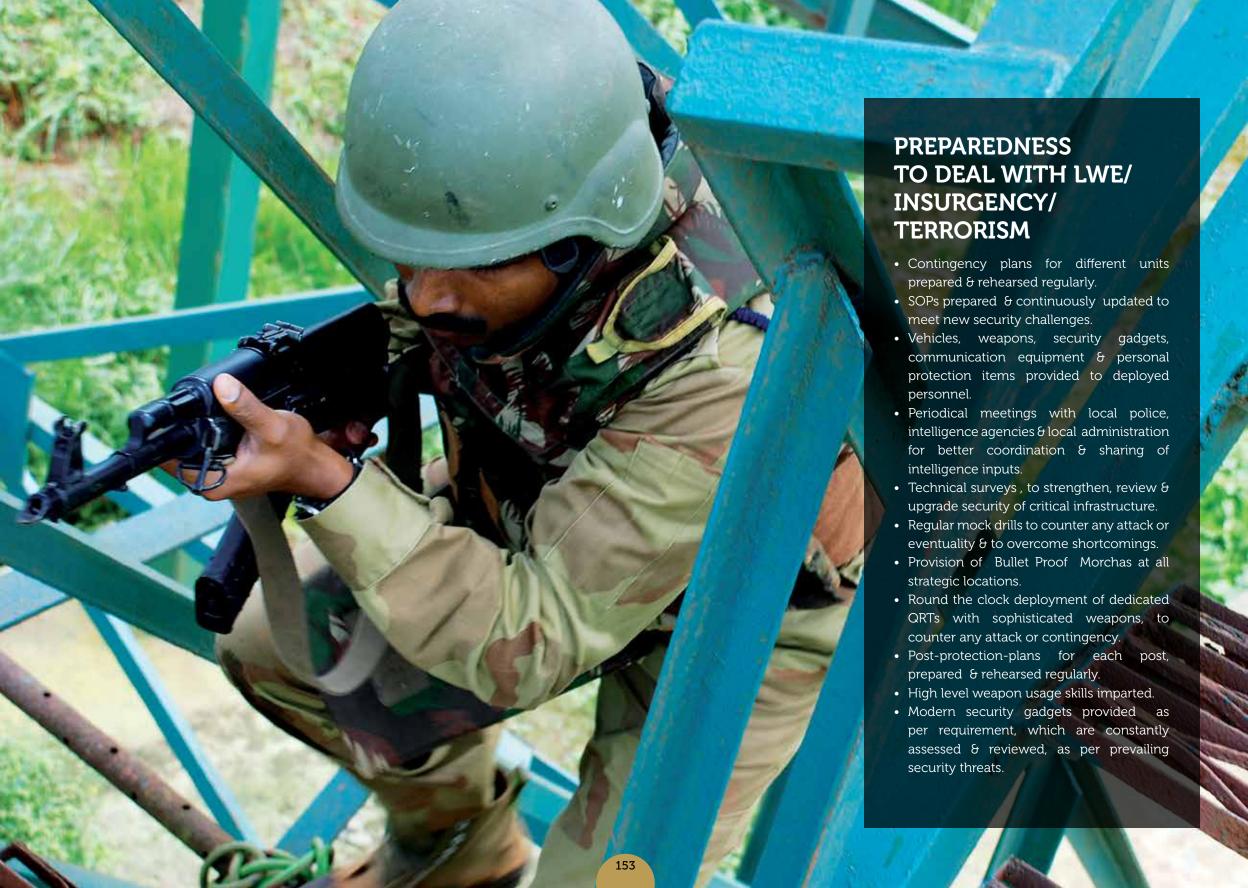

# Modernisation: Making CISF a Force of the Future

CISF strives to modernize continuously both in terms of equipment  $\theta$  training. Adaptability to change  $\theta$  use of cutting edge technologies have been the hallmark of the Force, which has always confronted new security challenges successfully. In view of the prevailing security environment in the country  $\theta$  threat from trans-national terrorism, the Force is continuously striving towards technological modernization  $\theta$  skills upgradation, to build security architecture of the critical infrastructure. Having set very high professional standards, coupled with an impressive track record, we now look forward to a brighter tomorrow with pride and confidence!

## What makes **CISF** the Force of the Future

always been our endeavour to keep CISF makes CISF highly effective.

Renewed focus is now on modernising the extremely efficient & brutal counter attacks. training institutions, namely NISA Hyderabad, where CISF's R&D Cell has been established for security practices & study of trends relating to

# Our Operational Preparedness

To keep abreast with modern times, the nature, content & methodology of training has been advanced in CISF. Together with the emphasis on physical fitness stress on Weapon Training, Tactics & hands-on training on modern gadgets has increased.

**Preparing SOPs & Concept of Planning** – CISF personnel are being trained on planning for contingencies, so that before taking any action, real time situation can be assessed & suitable action taken.