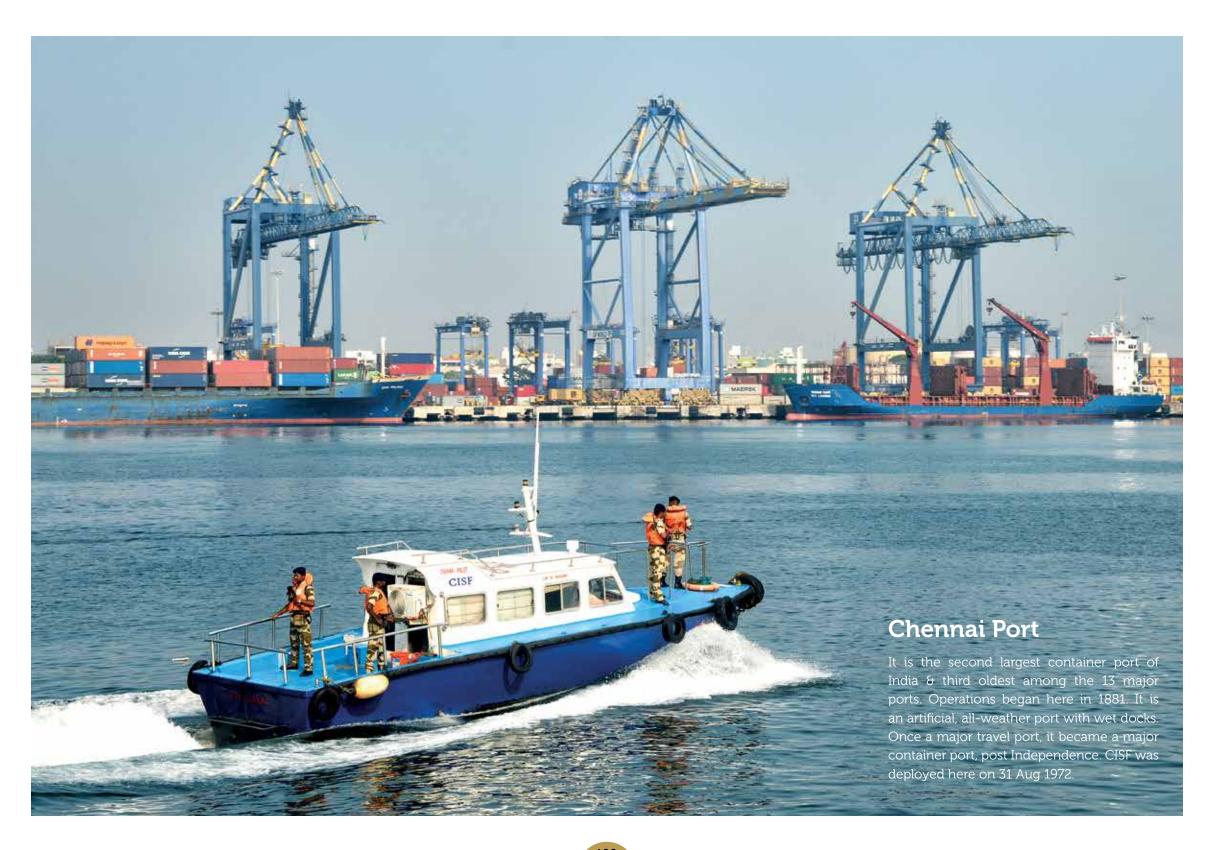

## First Induction: Kolkata Port Trust, Kolkata

CISF was inducted in Kolkata Port Trust on 18 Feb, 1971. The decision to induct CISF was taken to deal with organized theft in the docks. Escalation of Indo-Pak tensions over East Pakistan & increased threat of sabotage activities, also called for better security.