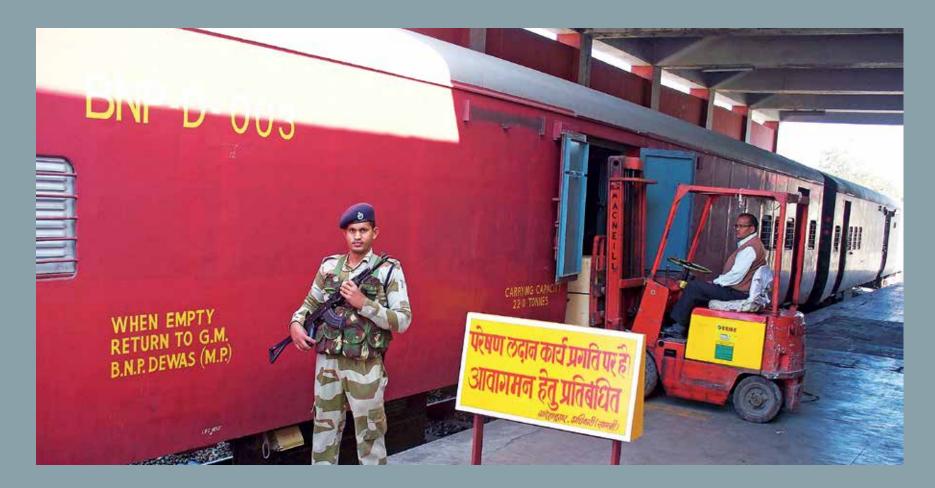

## First Induction: Kolkata Port Trust, Kolkata

CISF was inducted in Kolkata Port Trust on 18 Feb, 1971. The decision to induct CISF was taken to deal with organized theft in the docks. Escalation of Indo-Pak tensions over East Pakistan & increased threat of sabotage activities, also called for better security.

## **Mumbai Port Trust**

This port lies midway on the West coast of India. The harbour opens in the south of the Arabian Sea  $\vartheta$  is spread over 400 square kms. It is primarily used for bulk cargo. CISF was inducted here on 21 April, 2010.

## **Cochin Port Trust**

The need of a modern port was first felt by Lord Wellingdon, the then Governor of Madras Province. The opening of Suez Canal made several ships pass near the West coast & he felt the necessity of a modern port in Southern India. The strategic importance of Cochin during WW II was an immediate reason for construction of the harbour, which was crucial in the shaping of Cochin as a modern urban city. CISF was deployed here on 01 March, 1971.

## PPT, PARADIP

In 1948, GoI's Port (Technical) Committee determined that an additional port was required between Visakhapatnam & Calcutta. The need became particularly obvious following partition, when Dhaka Port was separated from India. In 1950, construction was initiated in Paradip on Mahanadi river. CISF was deployed here on 17 Nov 1972.

# NMPT, Mangalore

New Mangalore Port is a deep-water, all-weather port at Panambur, Mangalore, Karnataka. The port serves hinterland of Karnataka & to some extent State of Kerala. CISF was deployed here on 15 Apr 1980.

#### **Improvement in Port Security** post CISF induction

Though each port has a unique security • Security of Vital Installations in Port requirement, broad parameters of security are similar. Hence, CISF could address • Control room & Communication mechanism various security issues, drawing strength policy initiatives, especially in becoming ISPS compliant. The measures adopted are: