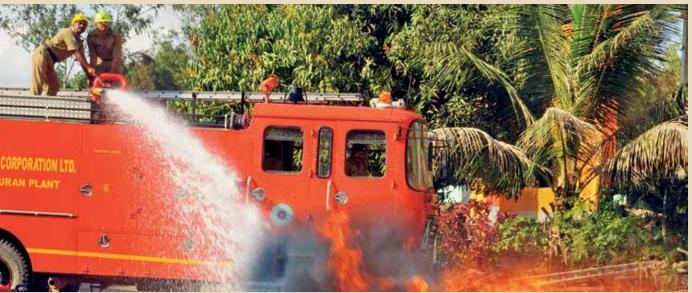

# **Fire Service**

CISF's Fire Service, an integral part of the force, is India's largest, professionally trained  $\theta$  well equipped fire fighting force. With a strength of more than 7,000 personnel, it provides fire protection  $\theta$  fire fighting cover to 101 Public Sector Undertakings. In the last 10 years, it has successfully attended to 37,215 fire calls across the country  $\theta$  has saved property worth thousands of crores.

Apart from fire fighting operations, fire wing plays a crucial role in rescue & special services. The skills & valour of the fire wing personnel have helped save precious human lives & assets worth crores of rupees.

Fire fighting being a specialised service, regular drills for the effective use of multiple equipments & gadgets are core of our SOP, besides live demos to handle industrial fires, oil & gas fires etc.