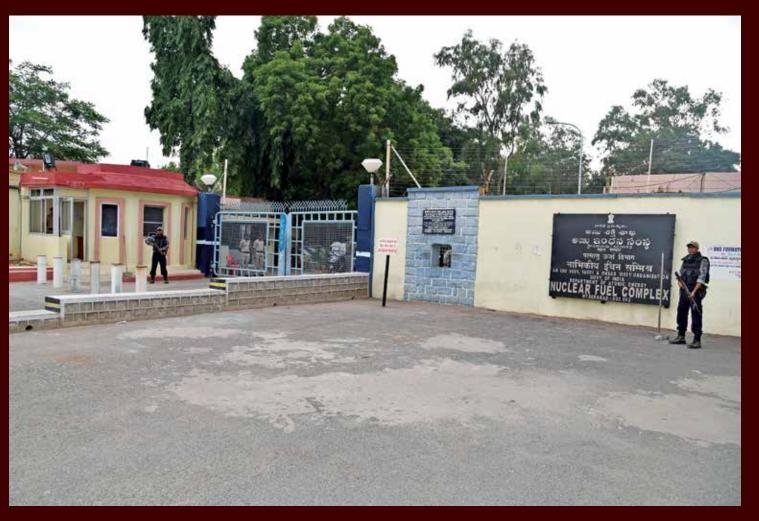

## Holding the Fort at DAE

In 1972, a decision was taken to hand over the security of two major DAE installations viz DAE Kalpakkam & UCIL Jaduguda, to CISF, due to their sensitivity.

#### Road ahead at DAE

- With 10 more reactors to be built, task of securing them is bound to be shouldered by CISF.
- DAE formed an Electronics & Instrumentation Group in BARC, which continuously evaluates/ audits, using R&D, for indigenously developing latest security architecture.
- DAE has been granted NOC to fly surveillance drones at Kalpakkam, to monitor sea & river front maritime zones.
- With major DAE installations located on the waterfront  $\boldsymbol{\vartheta}$  a long coast line,

- security breach is an imminent threat. Patrolling by beach boats/amphibious sea legs is needed. Towards further enhancing security, trials are on with surveillance radar-Mantra S-developed by DRDO, which can scan the sea up to 15 kms.
- Presently, GPS is used for operational purposes & to track suspicious movements. The Indian satellite is designed to provide accurate information to users within the country.

With the nuclear sector undergoing a paradigm shift, CISF has been honing its skills for efficacious security of nuclear material