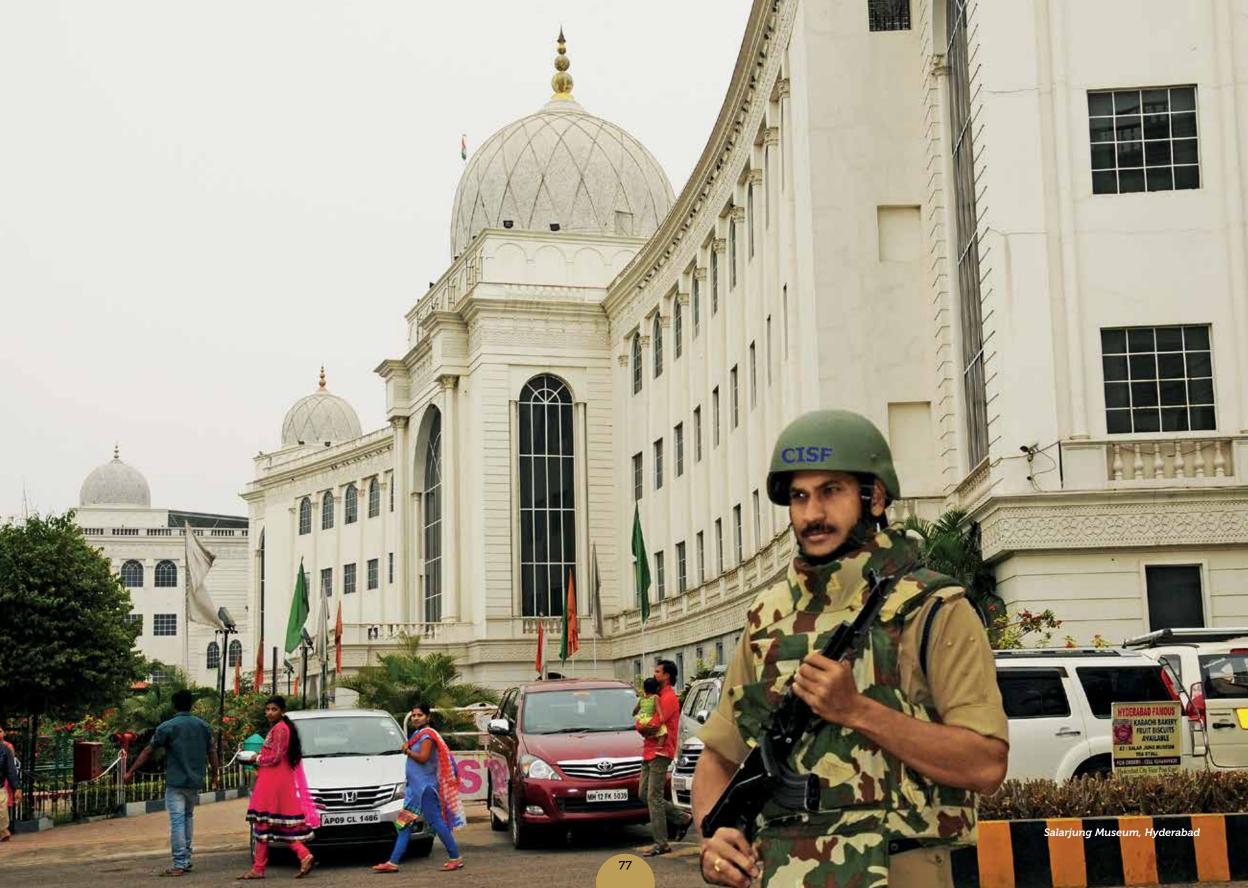

Monuments like Taj Mahal & Lal Quila have been identified as world heritage sites by UNESCO, others like National Museum New Delhi, Salarjung Museum, Hyderabad, Victoria Memorial, Kolkata & Samadhi Sthal, which includes Rajghat in New Delhi, are repository of our national heritage of great value.

## IG Mint, Hyderabad

Established in 1803 as a private Mint, it served the Nizam of Hyderabad. CISF was inducted here in March 1972.