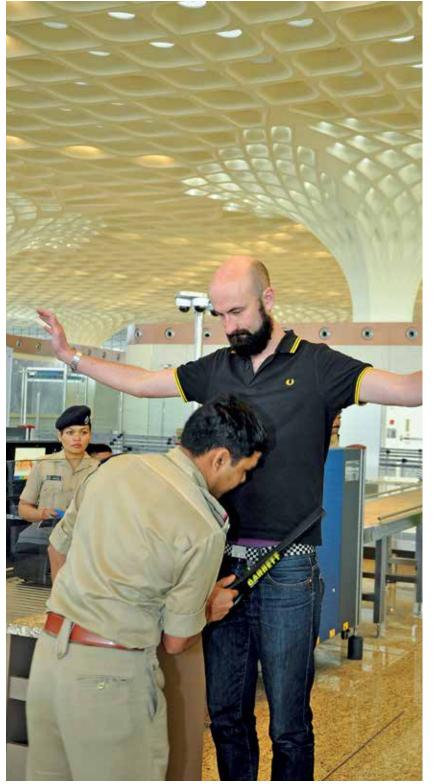

### PROTECTING INDIA'S AIRPORTS

On 3rd Feb, 2000, CISF took over security at Jaipur Airport. Since then, CISF is securing 59 airports. To prepare the inductees, a rigorous training schedule was prepared. Special emphasis was laid on courtesy & promptness. Today, passengers are highly appreciative of the alertness, behavior & efficiency of the Force manning these airports.

CISF has recovered and returned lost  $\vartheta$  found items worth crores of rupees to its owners or deposited the same with airport operators. 'Lost and found' facility on CISF website is a great help to the air travellers.