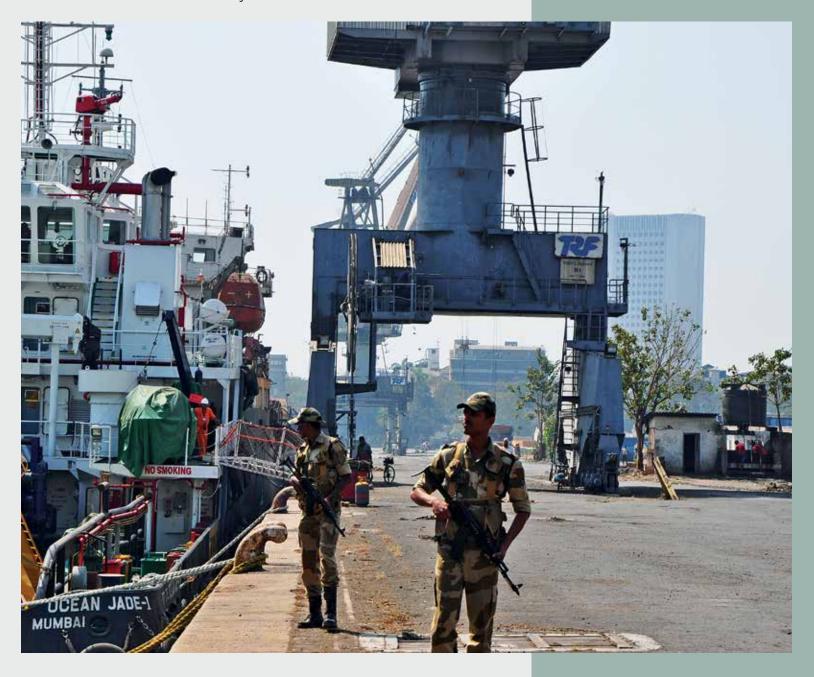

## First Induction: Kolkata Port Trust, Kolkata

CISF was inducted in Kolkata Port Trust on 18 Feb, 1971. The decision to induct CISF was taken to deal with organized theft in the docks. Escalation of Indo-Pak tensions over East Pakistan & increased threat of sabotage activities, also called for better security.