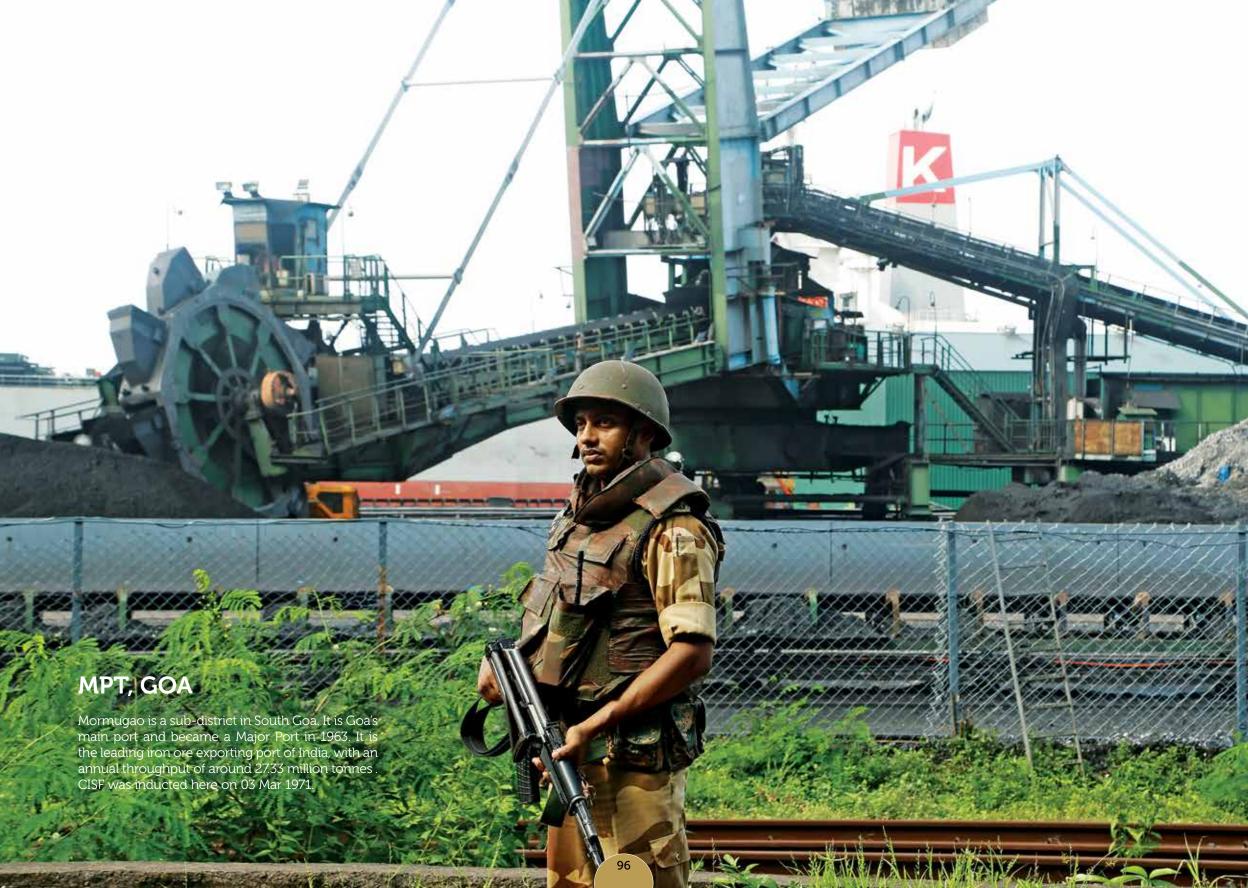

J&K and Himachal Pradesh

The Raw Materials Division (RMD), under administrative control of SAIL was formed in 1989. It is managing seven Iron Ore Mines namely Kiriburu, Meghahatuburu, Bolani, Barsua, Gua, Kalka & Manoharpur. Out of these, first five mines are protected by CISF. NMDC is producing iron ore through two production complexes in Chhattisgarh, namely, Bailadila Iron ore Mines, Kirandul Complex & Bailadila Iron Ore Mines, Bachheli complex. Both the complexes are also covered by CISF security since May 1973.