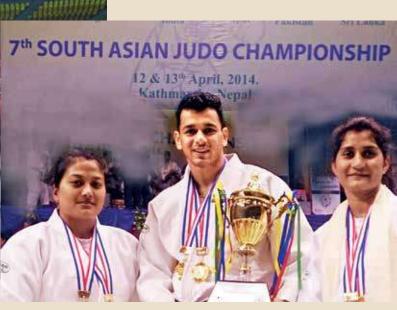

Opening ceremony of AIPG Wrestling Cluster-2012

CISF Judokas with Medals & Trophy at the 7th South Asian Judo Championship-2014 in Nepal

Dr. APJ Abdul Kalam, President, presenting the Arjuna award to AC Samresh Jung