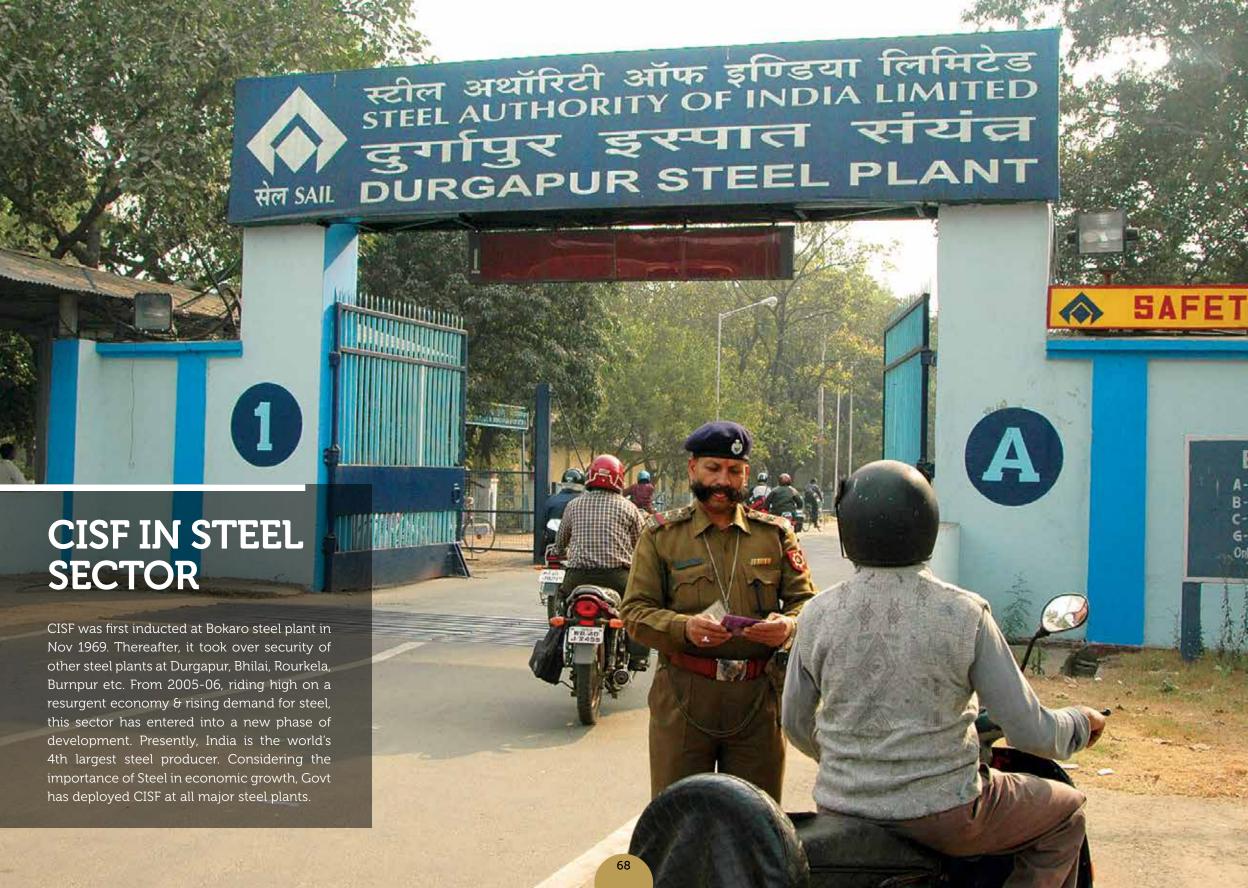

#### THE GENESIS

It was the pioneering vision of our founding fathers to establish Industrial units – the 'temples of modern India' which led to creation of strong infrastructure and giant steel plants at Rourkela, Durgapur and Bhilai.