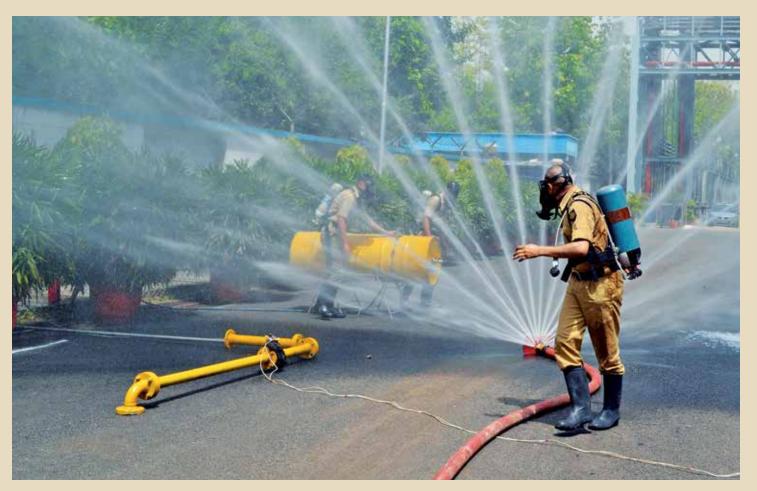

# **Fire Service**

CISF's Fire Service, an integral part of the force, is India's largest, professionally trained  $\theta$  well equipped fire fighting force. With a strength of more than 7,000 personnel, it provides fire protection  $\theta$  fire fighting cover to 101 Public Sector Undertakings. In the last 10 years, it has successfully attended to 37,215 fire calls across the country  $\theta$  has saved property worth thousands of crores.

Apart from fire fighting operations, fire wing plays a crucial role in rescue & special services. The skills & valour of the fire wing personnel have helped save precious human lives & assets worth crores of rupees.

Fire fighting being a specialised service, regular drills for the effective use of multiple equipments & gadgets are core of our SOP, besides live demos to handle industrial fires, oil & gas fires etc.