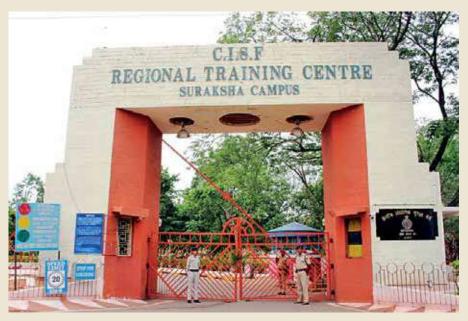

#### RTC Arakkonam-1988

In view of increasing strength, need was felt for establishing a training centre in Southern India. Thus, RTC Arakkonam was established in 1989  $\vartheta$  training commenced on 16th April 1990. It is located at Suraksha Campus, in Vellore District of Tamil Nadu, 70 kms from Chennai. Initially, it was designed to give basic training to newly recruited constable trainees  $\vartheta$  later up graded for basic training of newly recruited Sub Officers of all cadres.