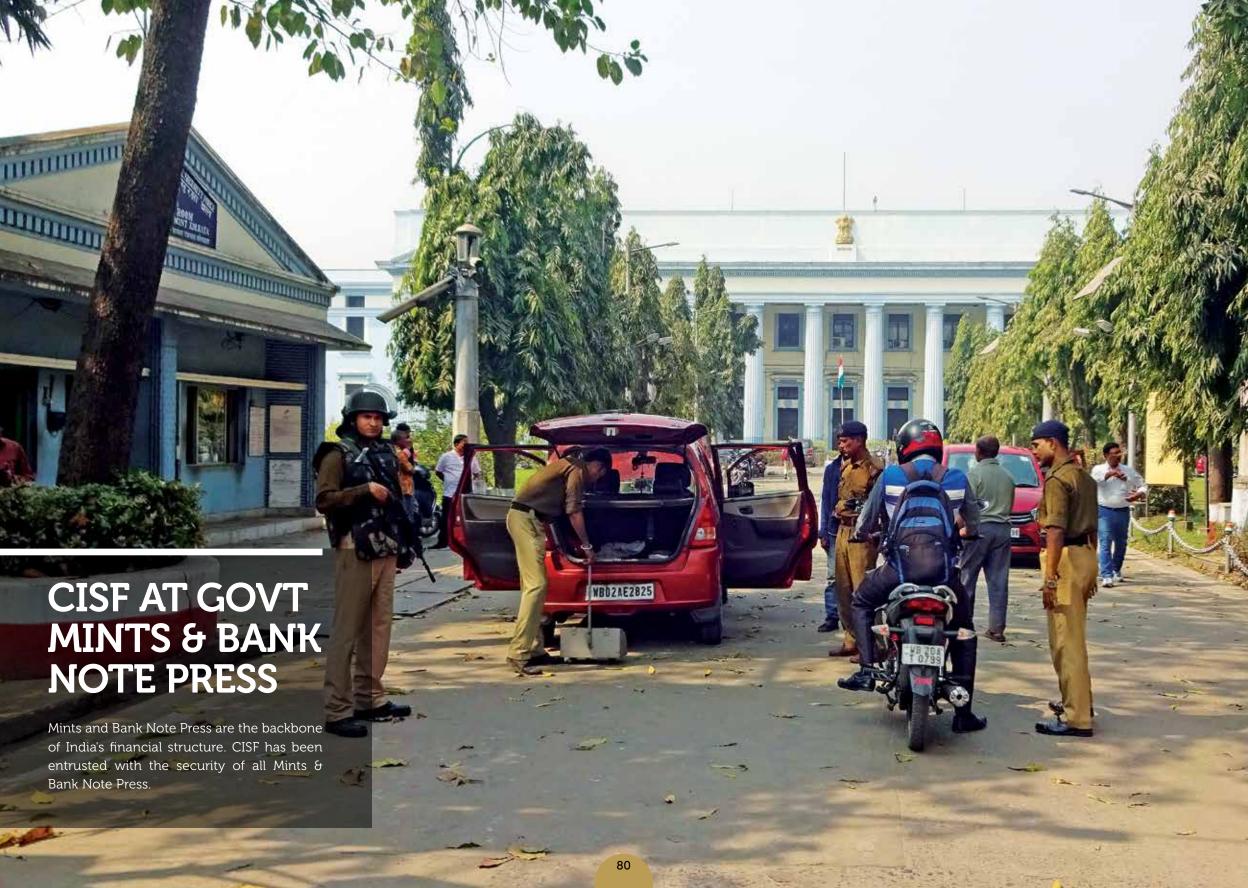

## **SECURITY OF BANK NOTE PRESS**

A peculiar feature of press units is their high value sovereign print products like Currency Notes, Insurance papers, Warehouse Registration Certificates, Currency Coins, Circulation Coins, Patrika Commemorative Coins, Medals & Mementoes, Postal Stationery, Stamps, Gold Processing & Refining, Weights & Measures, Field Standard Test Measure etc.

The first CISF unit inducted was at BNP, Dewas in 1972. This was followed by induction at ISP, Hoshangabad (1975), BRBNMPL Salboni (1992), BRBNMPL Mysore (1994), CNP Nasik (2002), ISP Nasik (2002), Over time, CISF has developed domain expertise in providing security to various financial installations, making itself functionally competent in drawing & implementing security plans.