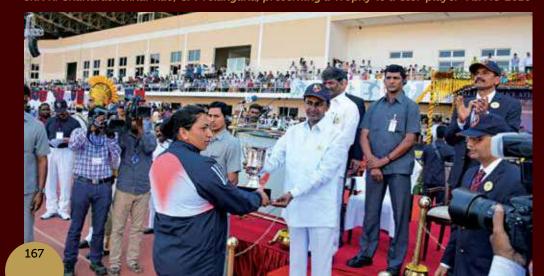

Promotion of Oorja 2017 CAPFs U-19 Football Championship

Shri K. Chandrashekhar Rao, CM Telangana, presenting a Trophy to a CISF player-AIPAC-2016

AC Samresh Jung in action

Shri Buta Singh, Former Home Minister releasing the Souvenir of AIPG-1989