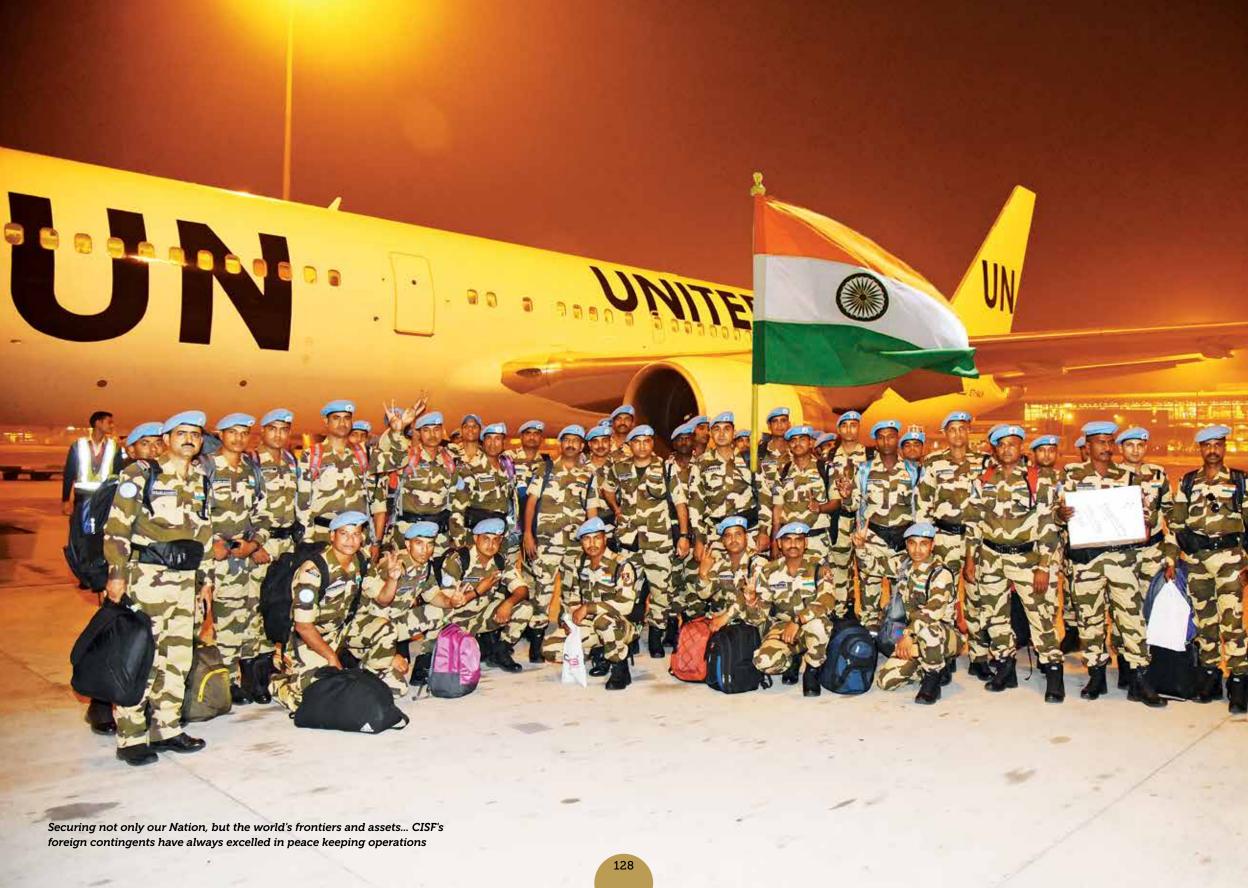

#### FIRST UN MISSION (UNTA) TO CAMBODIA: 1992

India is a charter member of the United Nations and is regularly contributing troops to UN's peacekeeping operations. One such peacekeeping operation was the United Nations Transitional Authority in Cambodia(UNTA) which was established in Feb 1992, under UNSC Resolution No 745, in agreement with the State of Cambodia. In the history of UN, it was the first occasion when the UN had taken over the administration of an independent state  $\theta$  thereafter organized an election there. The mission was responsible for promoting  $\theta$  safeguarding human rights at all levels.

#### UN MISSION (MINUSTAH) IN HAITI: 2008

It was a landmark in the history of CISF, when a 140 strong CISF contingent became an integral part of UN Mission in Haiti. (MINUSTAH). The first batch of CISF contingent, Indian Formed Police Unit (IFPU-1), was deployed in three phases (wef 04.10.2008) in Haiti.

CISF Contingent at Indian Embassy, Nepal

Besides CISF Contingent in UN, 213 officers and men have also rendered their services as IPOs (Individual Police Officers) to many UN Missions in different countries such as Kosovo, Mozambique (1994), Angola, Bosnia, Herzegovina, Sierra Leone, Sudan, Timor, Lebanon & Cyprus.