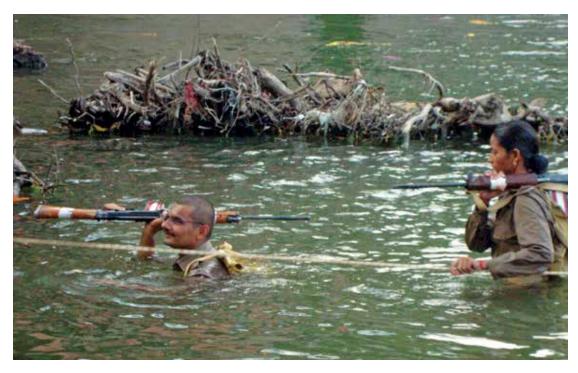

In 2009, after the Mumbai attacks, a course on Marine Commando was conceptualized

With the induction of women, the need arose and since then, is being conducted at RTC Barwaha, to take care of security of water fronts of CISF units.