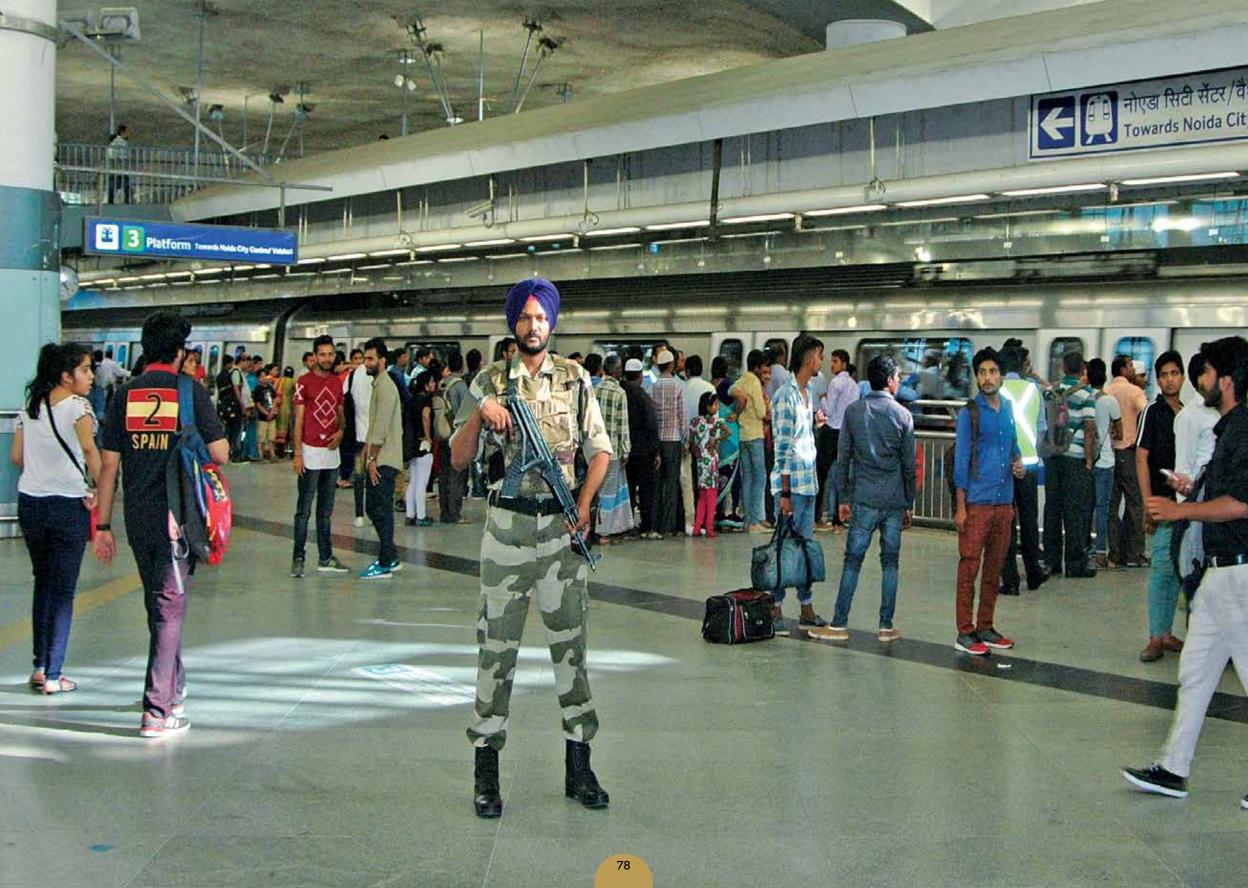

# Security of Delhi Metro

CISF took over the security of DMRC on 15 Apr 2007. Presently, more than 5000 CISF personnel are deployed, ensuring highest level of security with minimum inconvenience to commuters at Metro Stations. Present footfall in Delhi Metro is more than 28 lakhs per day. CISF has also taken a number of measures for building confidence of women commuters in the Metro.