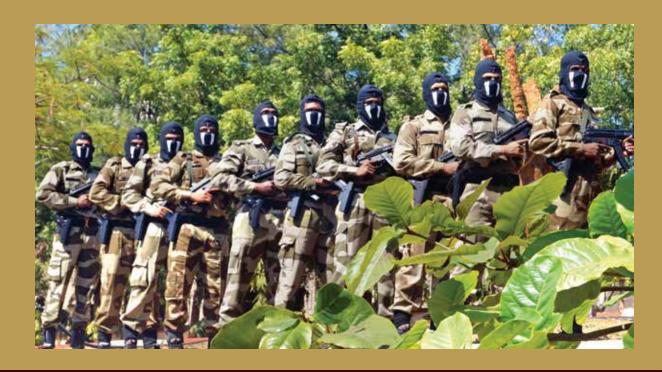

# Special Security Group (ssg)

To provide security cover to VIPs  $\theta$  other protectees as per the scale  $\theta$  categorisation given by MHA, Special Security Group (SSG) was raised in Nov 2006. It provides all three components of VIP security i.e. proximate protection, escort  $\theta$  house protection.

# **PERSONAL SECURITY**

SSG headquartered in Greater Noida, provides proximate cover to 72 protectees in 42 cities spread over 14 States/UTs. Consistency in performance, team work of the highest order & optimum utilization of resources at hand, has enabled SSG to secure its protectees at all times.