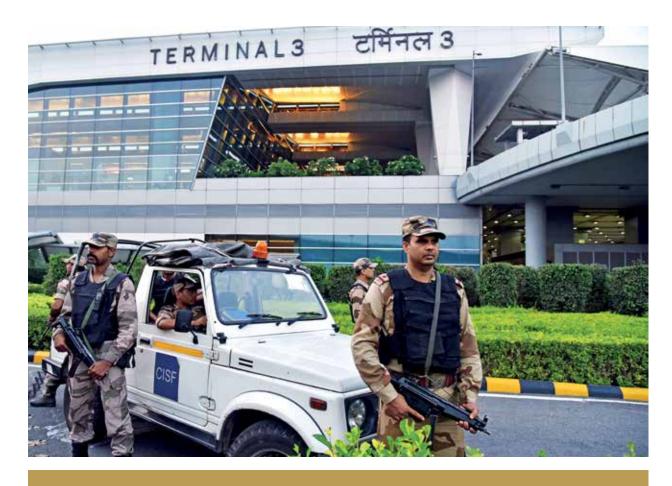

### PROTECTING INDIA'S AIRPORTS

On 3rd Feb, 2000, CISF took over security at Jaipur Airport. Since then, CISF is securing 59 airports. To prepare the inductees, a rigorous training schedule was prepared. Special emphasis was laid on courtesy & promptness. Today, passengers are highly appreciative of the alertness, behavior & efficiency of the Force manning these airports.

CISF has recovered and returned lost  $\vartheta$  found items worth crores of rupees to its owners or deposited the same with airport operators. 'Lost and found' facility on CISF website is a great help to the air travellers.

In the year 2016, CISF security service at six Indian Airports was adjudged 'Best Airport Security Service' by the Airport Council International, Brussels, amongst 200 Airports of 50 countries.