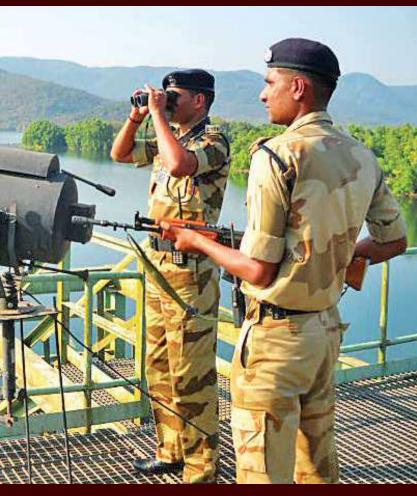

### **Hydro-Power**

India is the world's 7th largest producer of hydro electricity. Our country is endowed with economically exploitable & viable hydro potential, assessed to be about 84,000 MW. In addition, 6780 MW of installed capacity from Small, Mini, and Micro Hydel schemes has been assessed. Also,56 sites for pumped storage schemes with an aggregate installed capacity of 94,000 MW have been identified. Hydro power sector, by power generation & transmission, flood control, irrigation & fisheries, plays a vital role towards economic growth. CISF is an indispensable part in this exercise, for securing the industrial peace of the country.