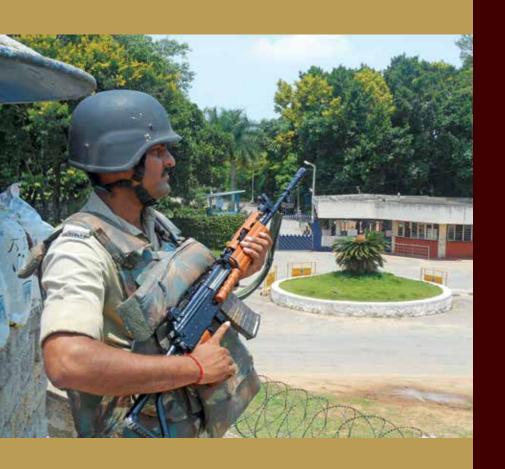

The geographical spread of the Force includes sensitive areas, affected by terrorism and Left Wing extremism in the states of Jammu & Kashmir, Chhattisgarh and North Eastern states. The high degree of vigil and alertness coupled with operational preparedness has enabled CISF to effectively thwart attacks by subversive forces.

## **Naxal Affected Areas**

Since its beginning, CISF is securing coal fields, mines & other undertakings across the country, located in LWE affected areas. Performing duties in such operationally challenging areas, day in and out, requires an exceptional degree of dedication and competence. There have been numerous instances where our personnel have exhibited exemplary bravery & courage in successfully fighting & repulsing Naxal attacks.

## CISF in J&K

The hilly terrain of Kashmir, clubbed with snow clad mountains & perennial rivers facilitates production of Hydel Power, which is essential for economic health of the nation. CISF provides security cover to hydel power undertakings and other units in J & K region.