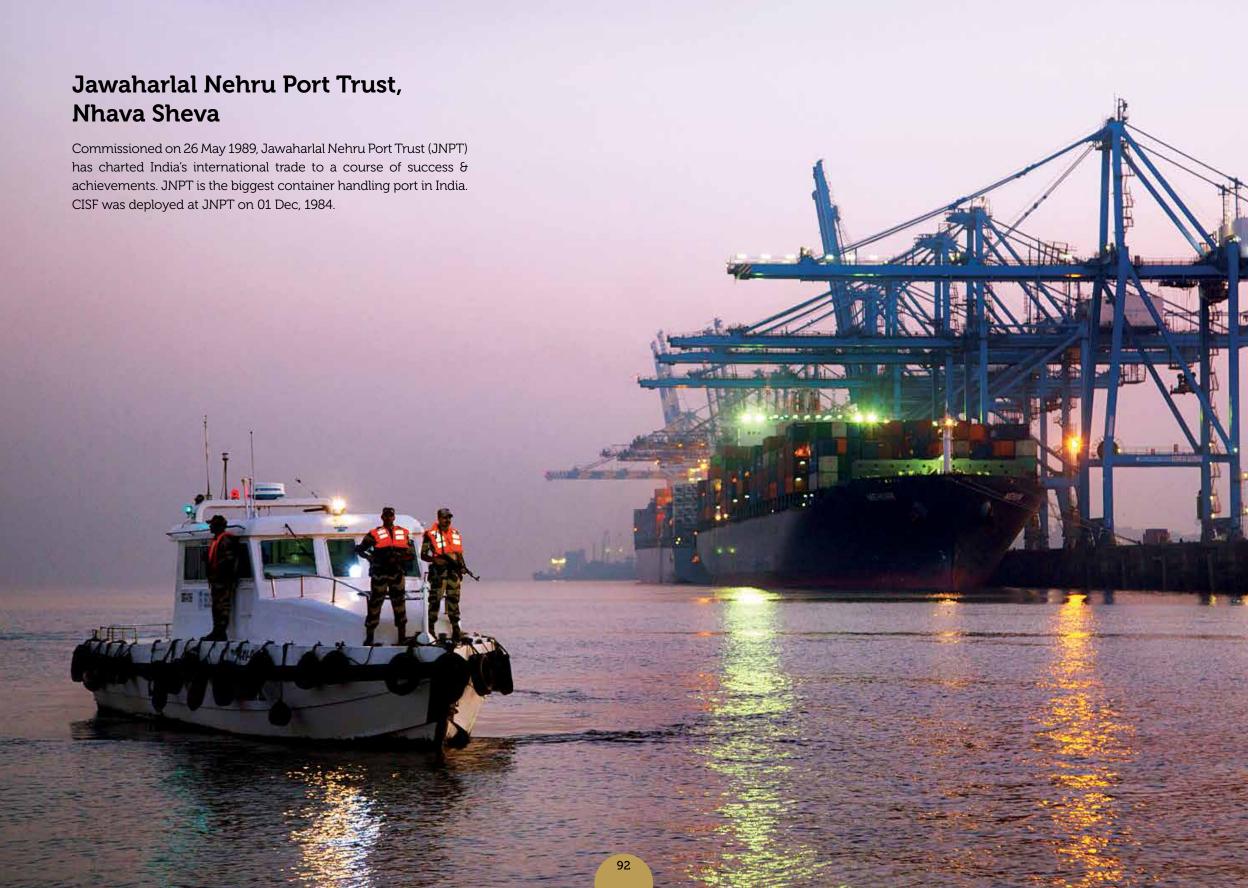

### Our Presence-Operational Theatres

CISF was initially created to safeguard the PSUs owned by GoI. Over a period of time, mandate of CISF was broadened & presently CISF provides security cover to most sensitive & crictical infrastructure of the country. This includes International & Major Airports, Sea ports, DOS & DAE units, core areas of Steel, Coal, Power, Chemicals & Fertilizer and oil, Mints & Security printing press, Defence production units, Heritage buildings, Major central govt buildings, Delhi Metro, VIP security, Private establishments, Indian Embassy at Kathmandu (Nepal) etc.