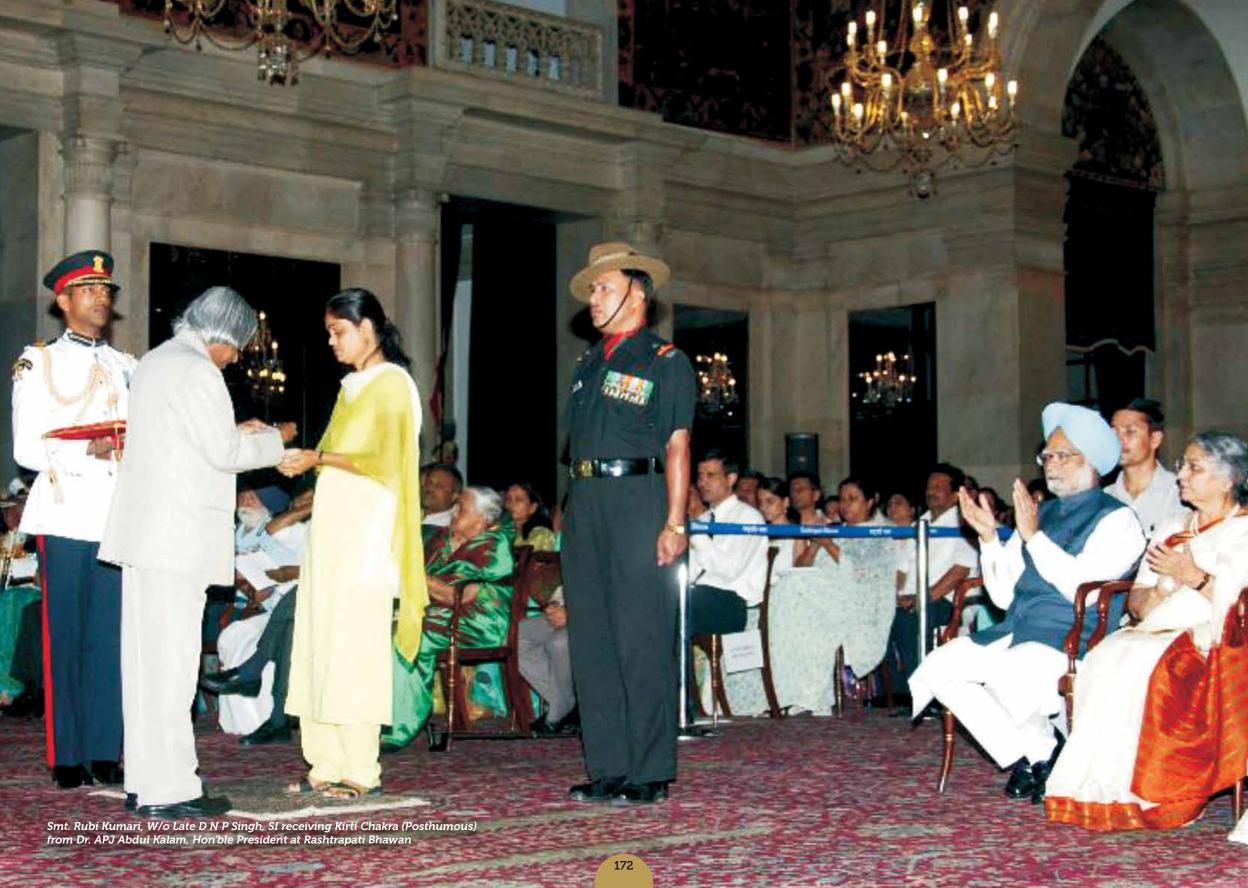

## Our Heroes

On February 9, 2006 Sub-Inspector DNP Singh along with a contingent of CISF was deployed at Hiroli Explosive Magazine at Bailadila Iron Ore Project of National Mineral Development Corporation Ltd, Dantewada (Chhattisgarh). At about 1950 hrs, a group of Naxalites (500) armed with grenades, petrol-bombs, firearms, etc. launched a gruesome attack on the CISF post, asking CISF personnel to surrender their arms. SI DNP Singh, along with other CISF personnel displayed extraordinary courage and with utter disregard to their own personal safety, bravely retaliated the attack. Totally outnumbered & surrounded from all directions, the CISF

In this incident, apart from SI DNP Singh, Constables Dinesh Singh, Mallikarjun, JN Mishra, RK Tiwari, Sure Nava Nath, UP Shukla & RK Yadav also sustained multiple injuries & gave up their lives fighting the Naxalites. So far CISF personnel have been awarded with Kirti Chakra (Posthumous) – (01), President Police Medal for Gallantry (Posthumous) – (13), President Police Medal for Gallantry – (02), Police Medal for Gallantry (Posthumous) – (15), Police Medal for Gallantry – (42), Fire Service Medal for Gallantry (Posthumous) – (11), Fire Service Medal for Gallantry – (05) and several other service Medals.

Sub-Inspector DNP Singh

## KIRTI CHAKRA

| RANK   | NAME             |            | Year |
|--------|------------------|------------|------|
| SI/EXE | LATE D N P SINGH | POSTHUMOUS | 2006 |