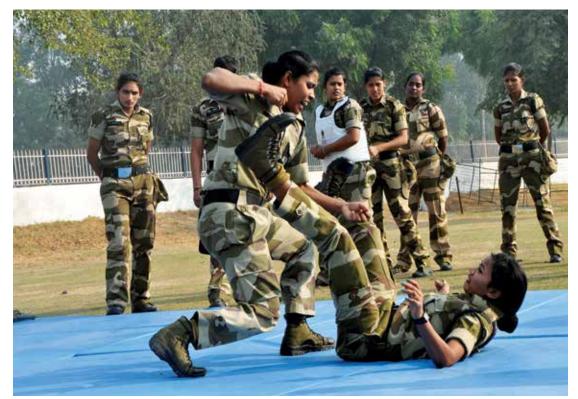

## Training in Unarmed Combat: Krav Maga, 'Pekiti-Tirsia-Kali' & Parkour

Krav Maga: Derived from a Hebrew word attacks, causing serious injuries. It is known

Pekiti-Tirsia-Kali: It is a Philippino Martial art on the principles of use of different objects usually worn on body- such as pen, hair pin, weapons, to take on roque attackers.