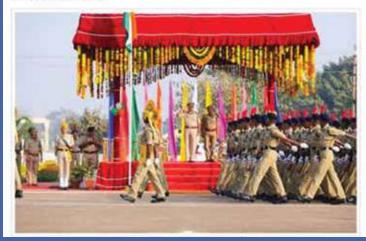

# Special Security Group (ssg)

To provide security cover to VIPs  $\theta$  other protectees as per the scale  $\theta$  categorisation given by MHA, Special Security Group (SSG) was raised in Nov 2006. It provides all three components of VIP security i.e. proximate protection, escort  $\theta$  house protection.

# **PERSONAL SECURITY**

SSG headquartered in Greater Noida, provides proximate cover to 72 protectees in 42 cities spread over 14 States/UTs. Consistency in performance, team work of the highest order & optimum utilization of resources at hand, has enabled SSG to secure its protectees at all times.