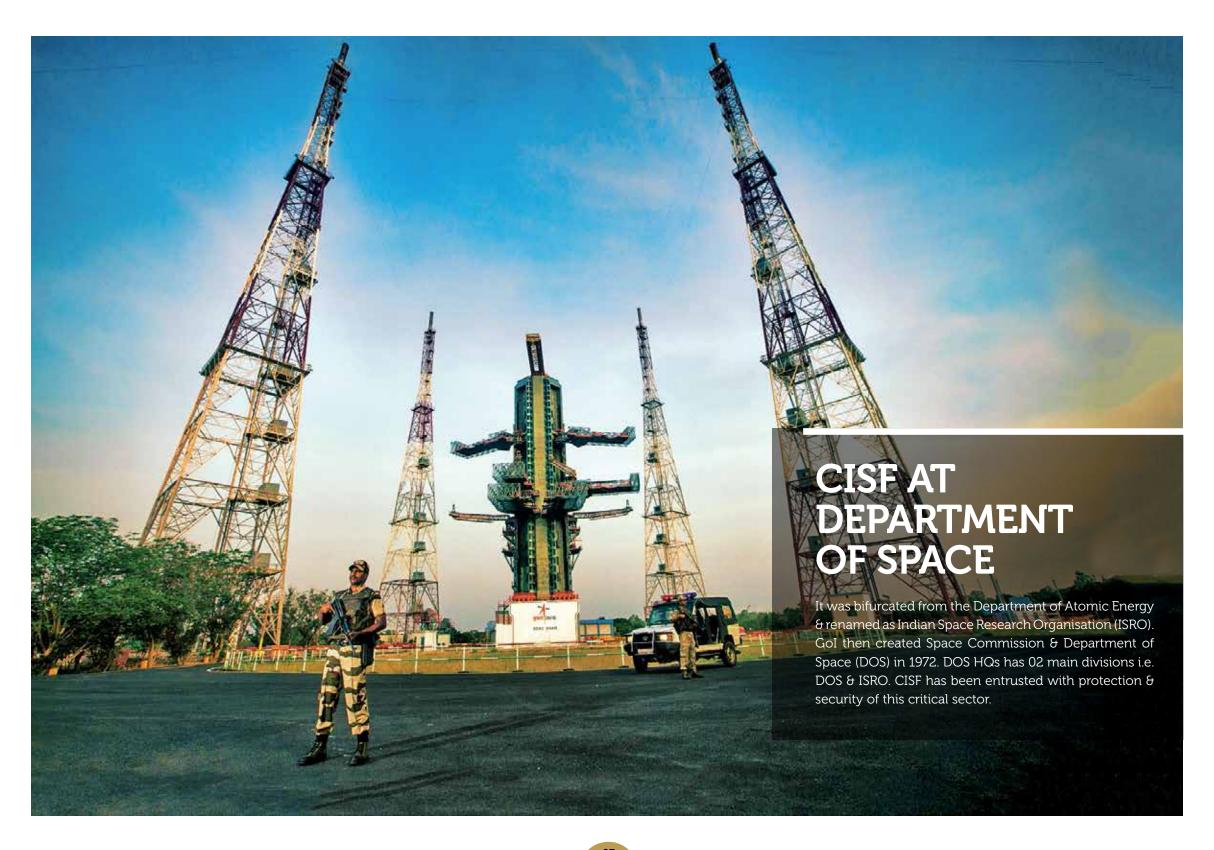

## **Importance of VSSC Thumba**

An important space research centre, Rockets were developed & launched from Thumba Current focus of VSSC is on the GSLV Mk-III & Reusable Launch vehicle-Technology Demonstrator (RLV-TD), besides India's maiden mission to the Moon, Chandrayan & ir development of an air-breathing vehicle. VSSC also has programs focused on applications of space technology, including village resource centre, telemedicine, tele-education & outreach through DTH TV broadcasts. Two iconic personalities, Dr Vikram Sarabhai & D APJ Abdul Kalam were associated with VSSC Thumba CISE was inducted on 27 Nov 1971

### Satish Dhawan Space Centre, Sriharikota, AP

CISF was deployed here in April 1973. Keeping in view the global terrorism trends  $\theta$  threats to installations, it has been constantly reassessing its efficacy.