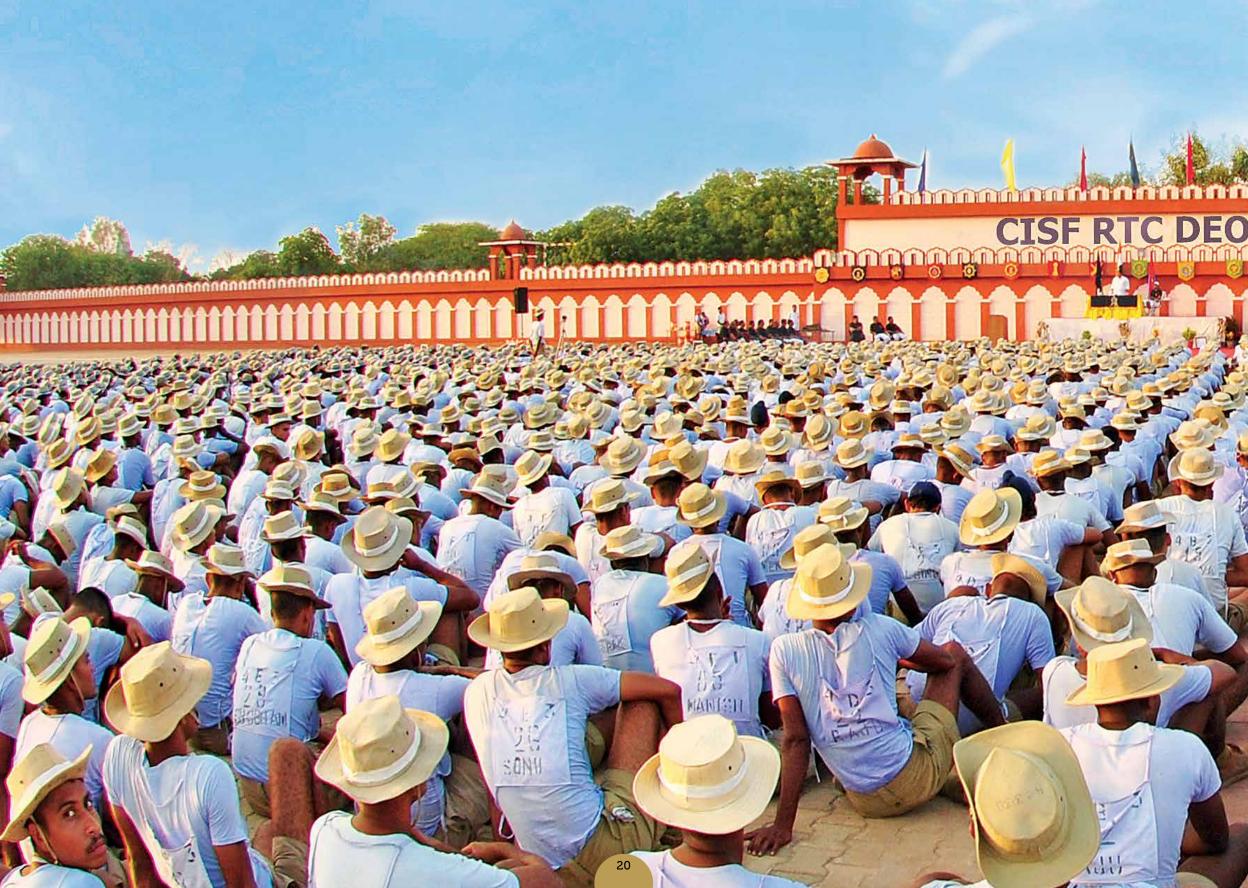

### RTC Deoli-1984

Located in the historic town of Deoli, on the tri-junction connecting Jaipur, Kota & Ajmer, it was opened on 01 Aug, 1984. During the year 2017-18, more than 8000 recruits were trained, a feat entered in Limca Book of Records.

Deoli, by virtue of its location, is a historic Centre, fully equipped for all courses. It boasts of a world record for having infrastructure for maximum trainees at any one place in the world