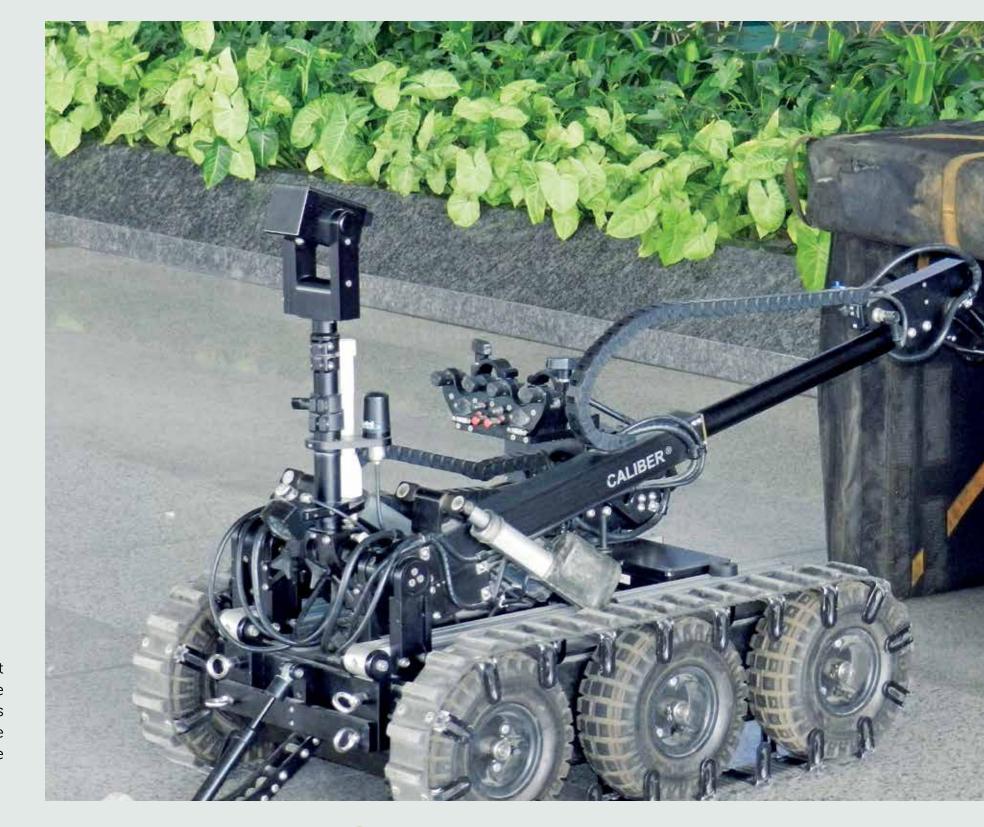

# Modernisation: Making CISF a Force of the Future

CISF strives to modernize continuously both in terms of equipment  $\theta$  training. Adaptability to change  $\theta$  use of cutting edge technologies have been the hallmark of the Force, which has always confronted new security challenges successfully. In view of the prevailing security environment in the country  $\theta$  threat from trans-national terrorism, the Force is continuously striving towards technological modernization  $\theta$  skills upgradation, to build security architecture of the critical infrastructure. Having set very high professional standards, coupled with an impressive track record, we now look forward to a brighter tomorrow with pride and confidence!

## What makes **CISF** the Force of the Future

always been our endeavour to keep CISF makes CISF highly effective.

Renewed focus is now on modernising the extremely efficient & brutal counter attacks. training institutions, namely NISA Hyderabad, where CISF's R&D Cell has been established for security practices & study of trends relating to

Our endeavour is to find out simple, efficient, maintenance free & indigenised equipments & gadgetry, that would make our security system future ready, robust & cost-effective.