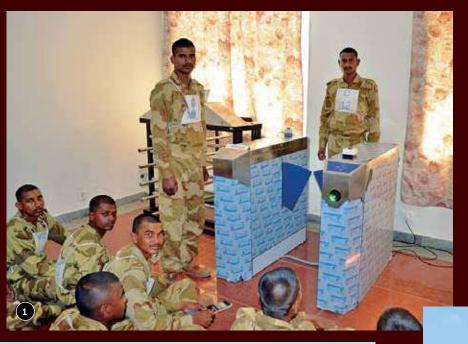

- 1 Automated access control for first hand exposure
- 2. X-ray Baggage Inspection System training
- 3. A Long Route March
- 4. `Krav Maga' training is something unique to CISF
- 5. Physical training has many forms and modes