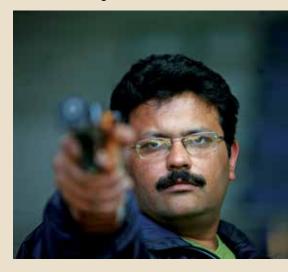

Opening ceremony of AIPG Wrestling Cluster-2012

CISF Judokas with Medals & Trophy at the 7th South Asian Judo Championship-2014 in Nepal

Dr. APJ Abdul Kalam, President, presenting the Arjuna award to AC Samresh Jung