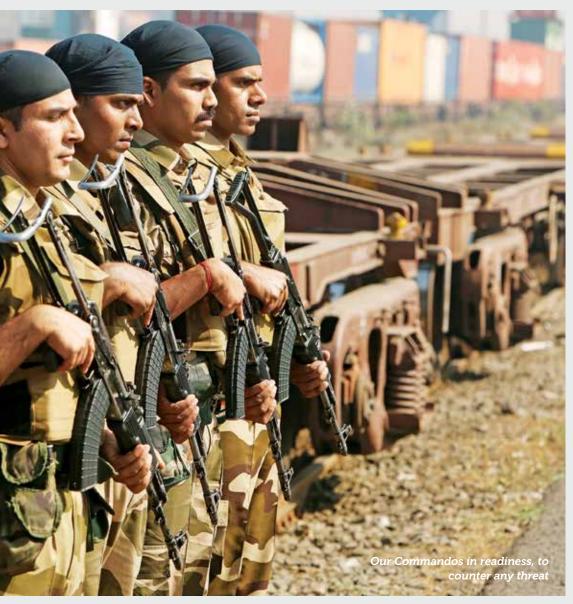

- to attack from such terror outfits.
- civil commotion.

The key to survival in strife torn areas is to be in regular touch with your weapon. Here, MMGs & 80 mm Mortars are our proven aids