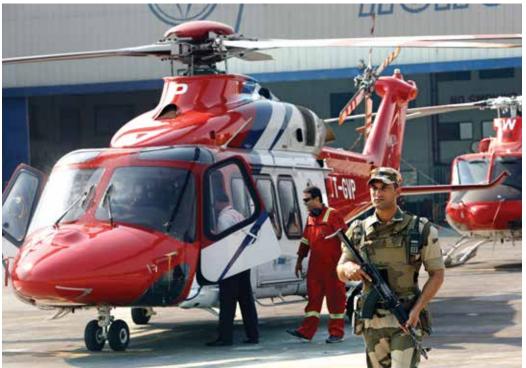

# Special Security Group (ssg)

To provide security cover to VIPs  $\theta$  other protectees as per the scale  $\theta$  categorisation given by MHA, Special Security Group (SSG) was raised in Nov 2006. It provides all three components of VIP security i.e. proximate protection, escort  $\theta$  house protection.

# **PERSONAL SECURITY**

SSG headquartered in Greater Noida, provides proximate cover to 72 protectees in 42 cities spread over 14 States/UTs. Consistency in performance, team work of the highest order & optimum utilization of resources at hand, has enabled SSG to secure its protectees at all times.