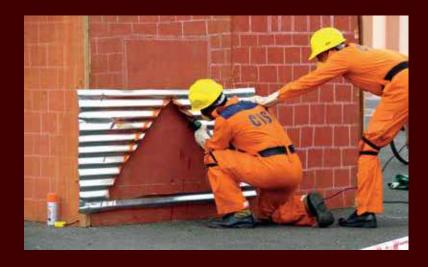

# **Fire Service**

CISF's Fire Service, an integral part of the force, is India's largest, professionally trained  $\theta$  well equipped fire fighting force. With a strength of more than 7,000 personnel, it provides fire protection  $\theta$  fire fighting cover to 101 Public Sector Undertakings. In the last 10 years, it has successfully attended to 37,215 fire calls across the country  $\theta$  has saved property worth thousands of crores.

Apart from fire fighting operations, fire wing plays a crucial role in rescue & special services. The skills & valour of the fire wing personnel have helped save precious human lives & assets worth crores of rupees.

Fire fighting being a specialised service, regular drills for the effective use of multiple equipments & gadgets are core of our SOP, besides live demos to handle industrial fires, oil & gas fires etc.