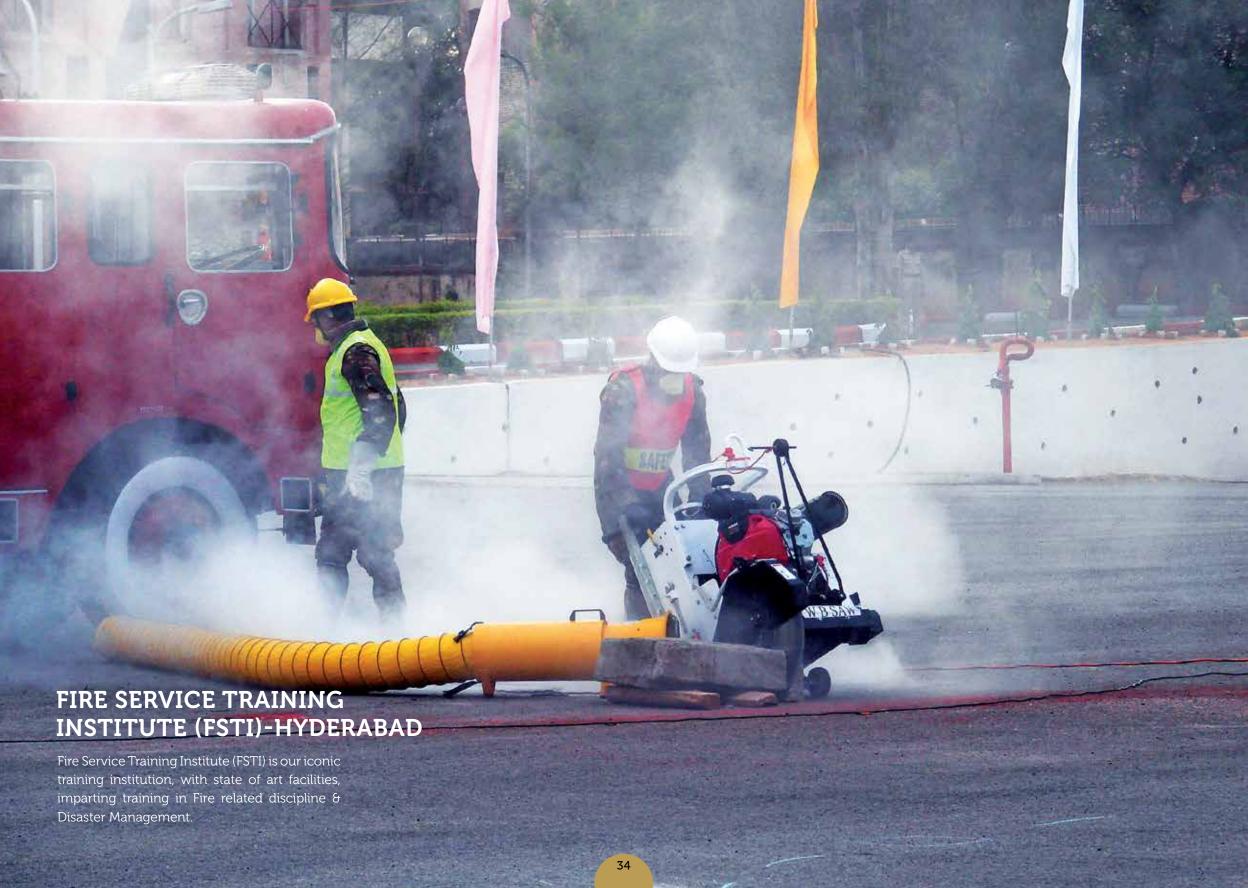

### **ORIGIN OF FSTI**

Fire Service Training School for CISF at Deoli, Rajasthan was setup in 1986, with a sanctioned strength of 84 personnel.

FSTI was subsequently established at Hyderabad which has a separate Technical  $\vartheta$  Administrative buildings, with multiple facilities  $\vartheta$  a technical centre with specialized training equipment, along with simulators, swimming pool  $\vartheta$  a library.

### SPECIALIZED COURSES AT FSTI

- Fire safety in Petrochemical Industries
- Fire Hazards in Power Plants
- Fire Safety at Chemical & Fertilizer Plant
- General Fire safety in Industries Course
- Aviation Fire Protection Course
- Rope Rescue Course
- Breathing Apparatus Set Course
- Fire Drill Instructor Course
- Vertical Interaction Course
- Road Traffic Accident & Confined Rescue Course
- > Operation & Maintenance of DCP & Rescue Tender Course
- Fire safety Audit workshop
- Fire Safety Consultancy
- > Training outside organizations i.e. ONGC, Infosys, AP Fire Service, ISRO & many others