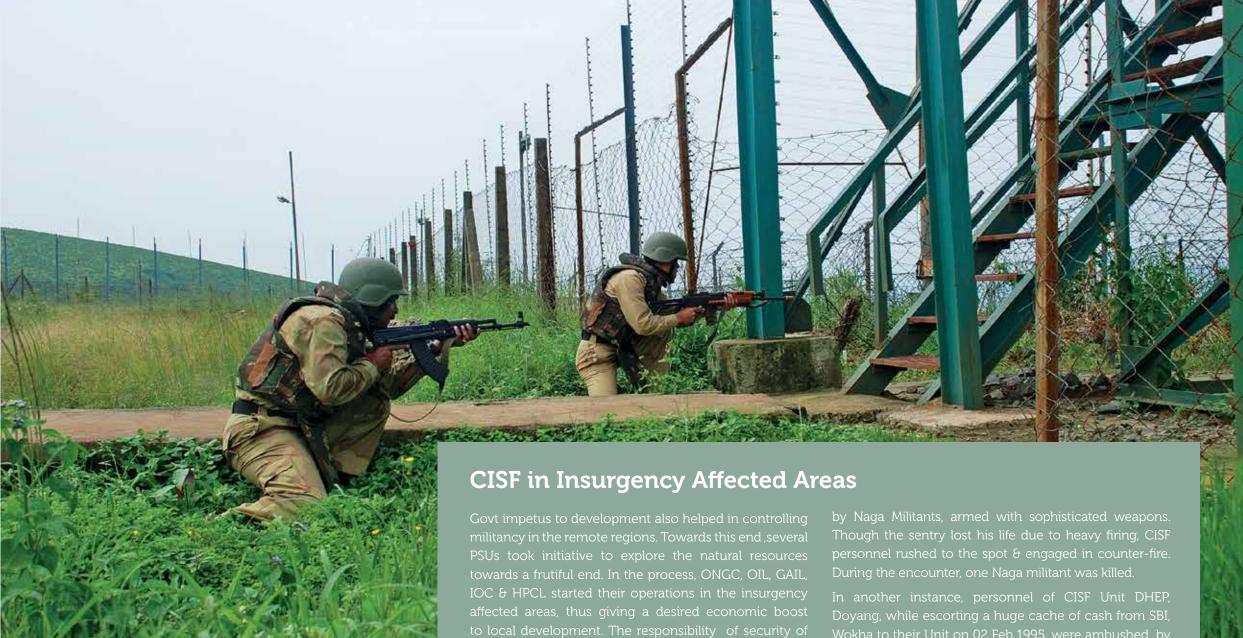

# **CISF** in Strife Torn Areas

## **Naxal Affected Areas**

Since its beginning, CISF is securing coal fields, mines & other undertakings across the country, located in LWE affected areas. Performing duties in such operationally challenging areas, day in and out, requires an exceptional degree of dedication and competence. There have been numerous instances where our personnel have exhibited exemplary bravery & courage in successfully fighting & repulsing Naxal attacks.

The gallant action of CISF Personnel posted at NALCO Damanjodi (Orissa), CCL Piparwar (Jharkhand) and BIOM Kirandul (Chhattisgarh) has been recognized by conferrment of Kirti Chakra, Gallantary and other prestigious Medals.

eventualities. The commitment of CISF can be perceived when CISF personnel of ONGC, Jorhat were attacked

Wokha to their Unit on 02 Feb 1995, were ambushed by the encounter, 09 CISF Officers & men laid down their which speaks volumes of their valour & dedication.