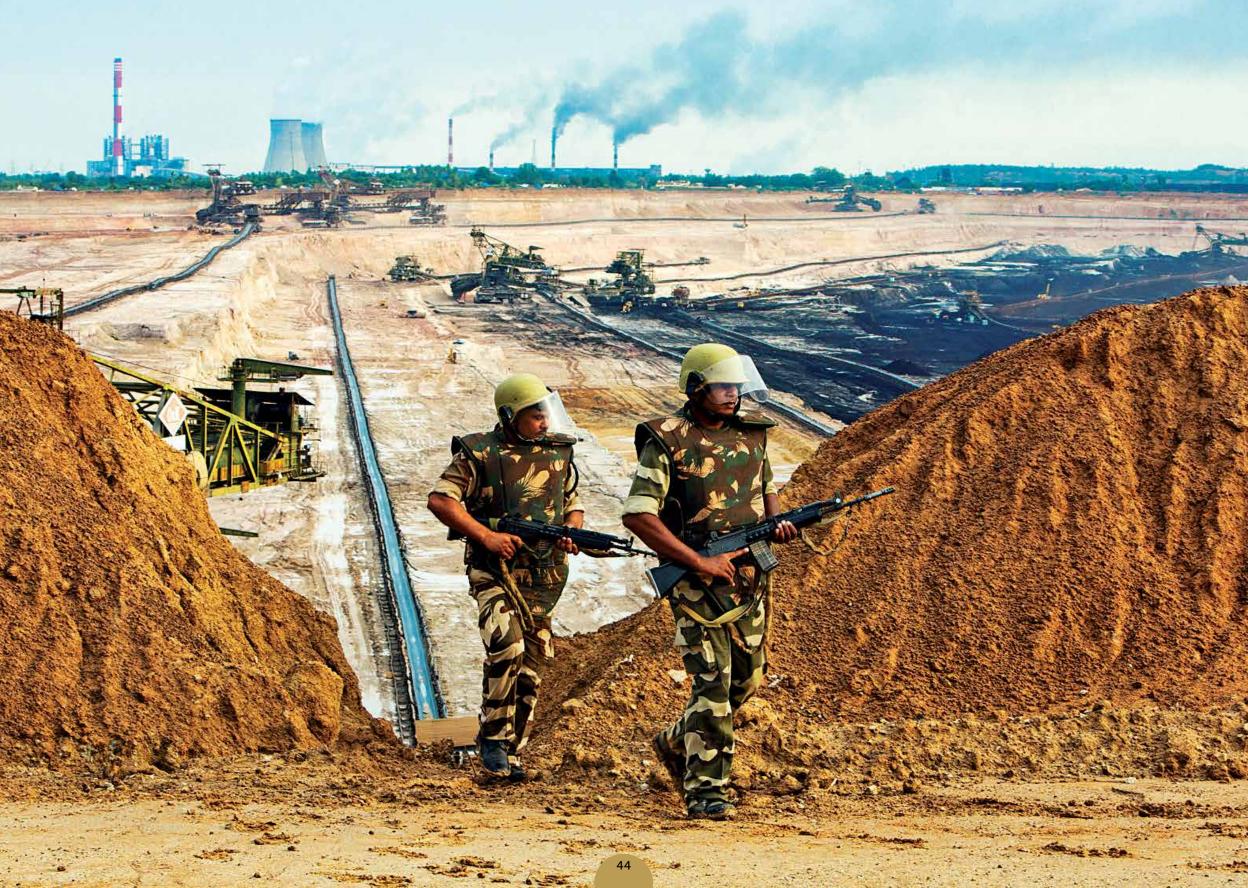

## **Naxal Affected Areas**

Since its beginning, CISF is securing coal fields, mines & other undertakings across the country, located in LWE affected areas. Performing duties in such operationally challenging areas, day in and out, requires an exceptional degree of dedication and competence. There have been numerous instances where our personnel have exhibited exemplary bravery & courage in successfully fighting & repulsing Naxal attacks.

The gallant action of CISF Personnel posted at NALCO Damanjodi (Orissa), CCL Piparwar (Jharkhand) and BIOM Kirandul (Chhattisgarh) has been recognized by conferrment of Kirti Chakra, Gallantary and other prestigious Medals.