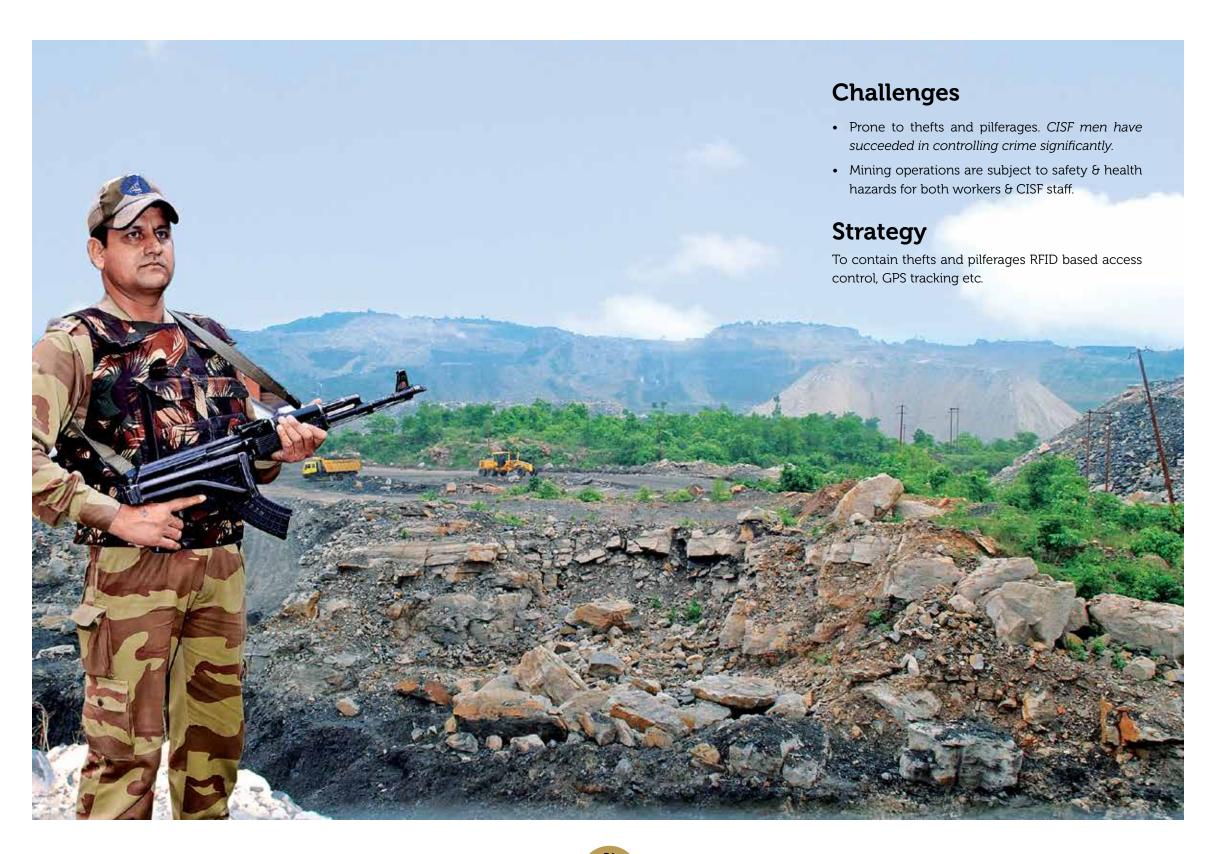

## **Naxal Affected Areas**

Since its beginning, CISF is securing coal fields, mines & other undertakings across the country, located in LWE affected areas. Performing duties in such operationally challenging areas, day in and out, requires an exceptional degree of dedication and competence. There have been numerous instances where our personnel have exhibited exemplary bravery & courage in successfully fighting & repulsing Naxal attacks.

The gallant action of CISF Personnel posted at NALCO Damanjodi (Orissa), CCL Piparwar (Jharkhand) and BIOM Kirandul (Chhattisgarh) has been recognized by conferrment of Kirti Chakra, Gallantary and other prestigious Medals.