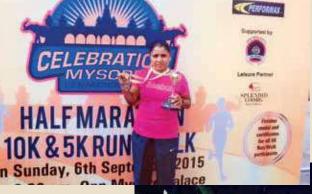

Shri Rajiv Gandhi, Former Prime Minister, during AIPG-1989

SI Bhagvati with a medal in half-marathon at Mysore-2015

Chief Guest handing over the police sports flag to CISF-1996

CISF contingent during AIPG (Wrestling cluster)-2012