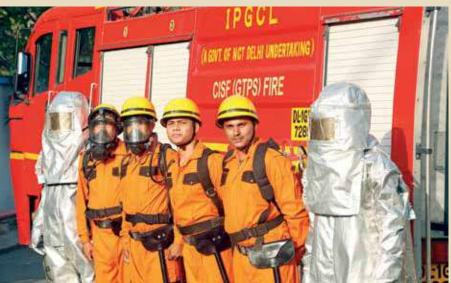

# **Fire Service**

CISF's Fire Service, an integral part of the force, is India's largest, professionally trained  $\theta$  well equipped fire fighting force. With a strength of more than 7,000 personnel, it provides fire protection  $\theta$  fire fighting cover to 101 Public Sector Undertakings. In the last 10 years, it has successfully attended to 37,215 fire calls across the country  $\theta$  has saved property worth thousands of crores.

Apart from fire fighting operations, fire wing plays a crucial role in rescue & special services. The skills & valour of the fire wing personnel have helped save precious human lives & assets worth crores of rupees.

Fire fighting being a specialised service, regular drills for the effective use of multiple equipments & gadgets are core of our SOP, besides live demos to handle industrial fires, oil & gas fires etc.