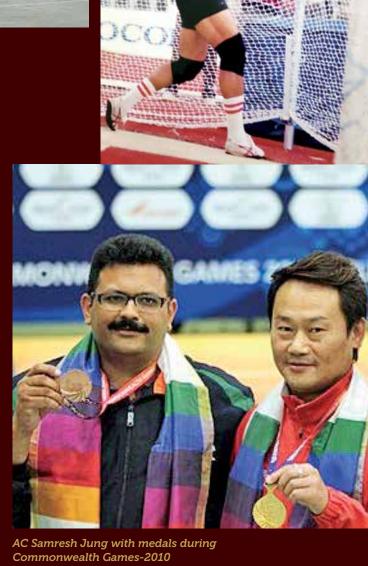

#### **WOMEN IN SPORTS**

Women in CISF have consistently excelled in the Sports arena, having actively participated in the Asian/Commonwealth/World Police Games as well as All India & State Police games & National tournaments. AC Bharti Singh, AC Chaya Adak & Inspector Anjali Bhagwat represented the country during Asian & Olympic games & won laurels for the Force. Inspector Kuheli Ganguly is an ace-shooter & has made the country proud. She represented CISF in the 50 m Rifle Prone Event & won the National Championship with a new national record of 626.5 Points. Besides, a large number of women have won medals at various National & International Sports events.

Anil Kumar, CISF Wrestler, declared winner during Commonwealth Games-2010