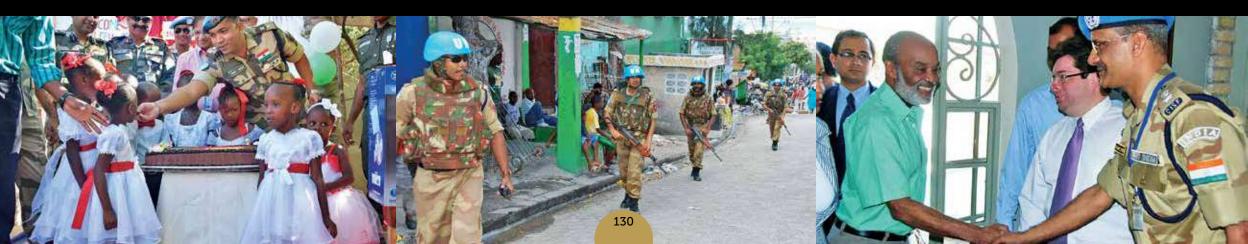

#### UN MISSION (MINUSTAH) IN HAITI: 2008

It was a landmark in the history of CISF, when a 140 strong CISF contingent became an integral part of UN Mission in Haiti. (MINUSTAH). The first batch of CISF contingent, Indian Formed Police Unit (IFPU-1), was deployed in three phases (wef 04.10.2008) in Haiti.

MINUSTAH was a stabilisation mission, the main objective being to assist Haitian National Police in protection duties during the electoral period and to assist in the restoration  $\vartheta$  maintenance of the rule of law, public safety  $\vartheta$  public order in Haiti. Besides

these, the major responsibility of IFPU-1 was to protect civilians under imminent threat of physical violence  $\vartheta$  to protect UN personnel, facilities, installations  $\vartheta$  equipment and to ensure the security  $\vartheta$  freedom of movement of its personnel.

The self sustained, highly trained, handpicked & suitably equipped CISF contingent assisted the Haitian National Police in weapon control & public security measures, to ensure restoration & maintenance of rule of law & public safety & order.

## CISF CONTINGENT TO EMBASSY OF INDIA, KATHMANDU, NEPAL

It was an auspicious day for CISF when it was assigned the responsibility to provide security to Embassy of India Kathmandu, Nepal. Initially a troop of 35 CISF personnel, were deployed (in a phased manner) for 02 years on transfer & rotational basis. An additional strength of 10 personnel were deployed wef 13.11.2009. Thereafter, the strength was increased by 24 more personnel on 16.07.2010. Presently 65 Officers/personnel are deployed.

## CISF CONTINGENT AT INDIAN CONSULATE GENERAL (NEPAL)

After the deployment of CISF contingent at Indian Embassy at Kathmandu (Nepal), Govt of India felt the necessity for securing Consulate General of India, Birgunj (Nepal). This responsibility was entrusted to CISF  $\vartheta$  initially 10 personnel were deployed wef 23.08.2005 for a period of two years on transfer  $\vartheta$  rotational basis. An additional 05 personnel were deployed wef 24.09.2007.