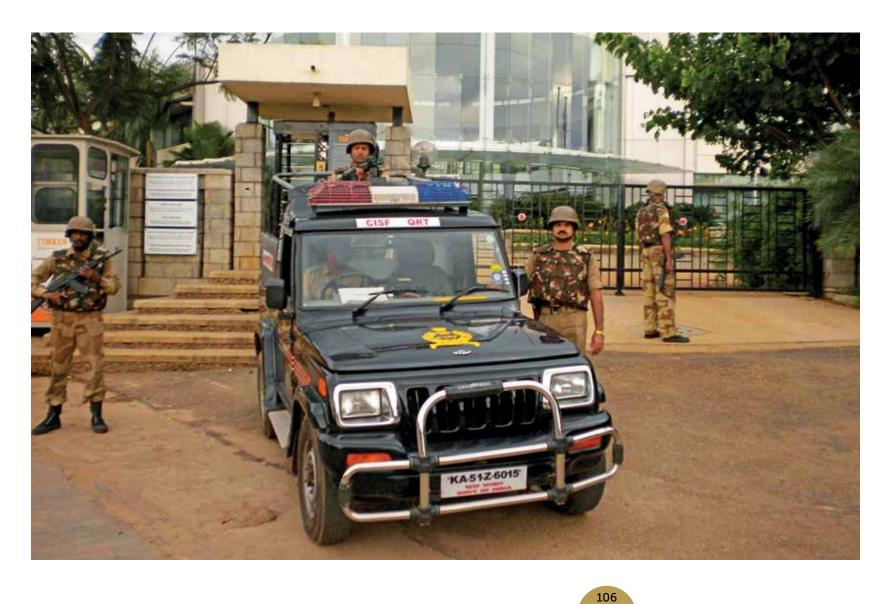

### **CISF-Electronics City** Bengaluru

CISF was inducted at Electronics City, Bengaluru on Jan 01, 2010,

### CISF-Infosys, Mysuru

CISF was inducted at Infosys Mysuru, on March 26, 2010, on Quick Reaction Team (QRT) pattern, to thwart any armed attack by terrorists.