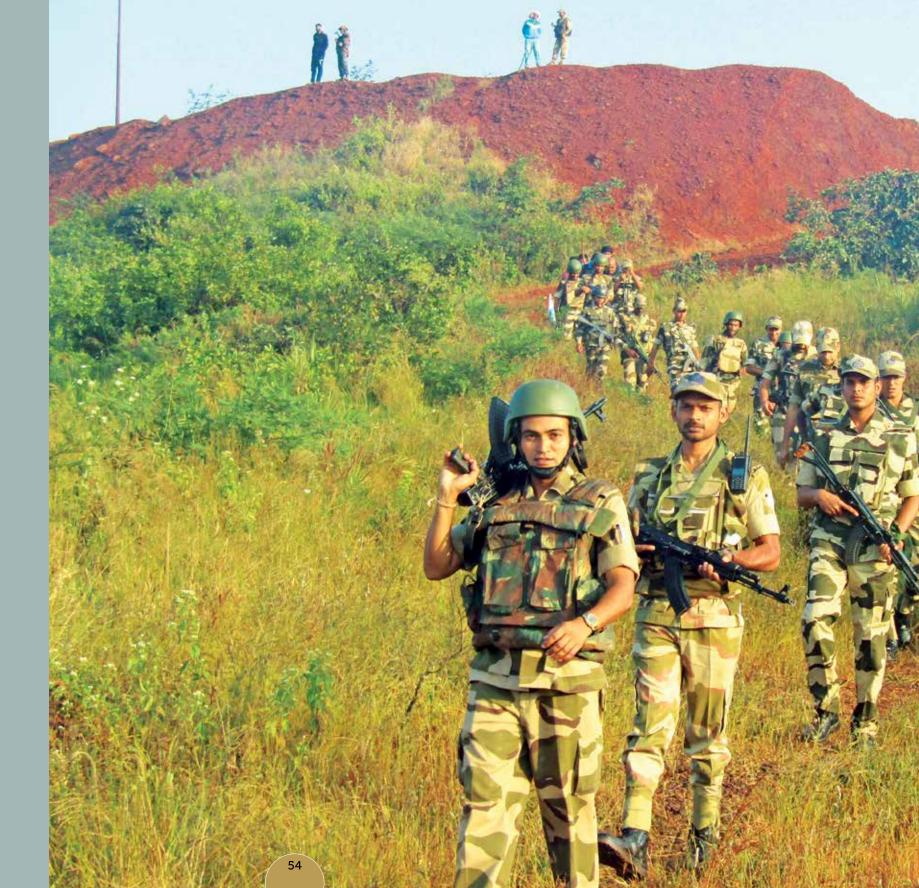

## **Naxal Affected Areas**

Since its beginning, CISF is securing coal fields, mines & other undertakings across the country, located in LWE affected areas. Performing duties in such operationally challenging areas, day in and out, requires an exceptional degree of dedication and competence. There have been numerous instances where our personnel have exhibited exemplary bravery & courage in successfully fighting & repulsing Naxal attacks.

The gallant action of CISF Personnel posted at NALCO Damanjodi (Orissa), CCL Piparwar (Jharkhand) and BIOM Kirandul (Chhattisgarh) has been recognized by conferrment of Kirti Chakra, Gallantary and other prestigious Medals.