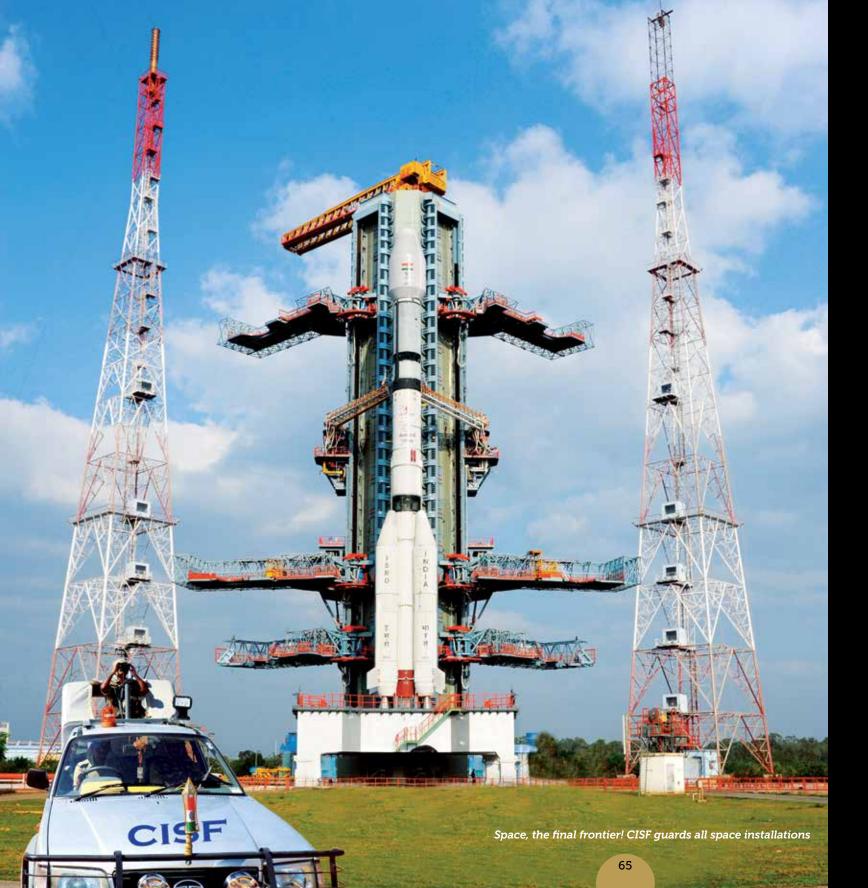

## **Importance of VSSC Thumba**

An important space research centre, Rockets were developed & launched from Thumba Current focus of VSSC is on the GSLV Mk-III & Reusable Launch vehicle-Technology Demonstrator (RLV-TD), besides India's maiden mission to the Moon, Chandrayan & ir development of an air-breathing vehicle. VSSC also has programs focused on applications of space technology, including village resource centre, telemedicine, tele-education & outreach through DTH TV broadcasts. Two iconic personalities, Dr Vikram Sarabhai & D APJ Abdul Kalam were associated with VSSC Thumba CISE was inducted on 27 Nov 1971

### Satish Dhawan Space Centre, Sriharikota, AP

CISF was deployed here in April 1973. Keeping in view the global terrorism trends  $\theta$  threats to installations, it has been constantly reassessing its efficacy.