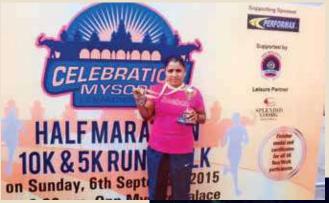

Shri Rajiv Gandhi, Former Prime Minister, during AIPG-1989

SI Bhagvati with a medal in half-marathon at Mysore-2015

Chief Guest handing over the police sports flag to CISF-1996

CISF contingent during AIPG (Wrestling cluster)-2012