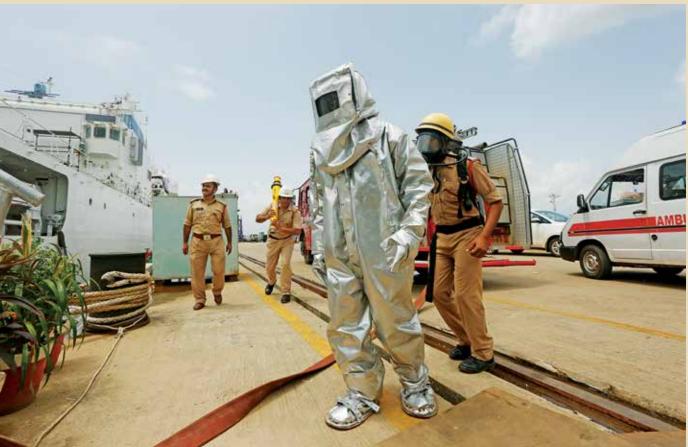

# **Fire Service**

CISF's Fire Service, an integral part of the force, is India's largest, professionally trained  $\theta$  well equipped fire fighting force. With a strength of more than 7,000 personnel, it provides fire protection  $\theta$  fire fighting cover to 101 Public Sector Undertakings. In the last 10 years, it has successfully attended to 37,215 fire calls across the country  $\theta$  has saved property worth thousands of crores.

Apart from fire fighting operations, fire wing plays a crucial role in rescue & special services. The skills & valour of the fire wing personnel have helped save precious human lives & assets worth crores of rupees.

Fire fighting being a specialised service, regular drills for the effective use of multiple equipments & gadgets are core of our SOP, besides live demos to handle industrial fires, oil & gas fires etc.