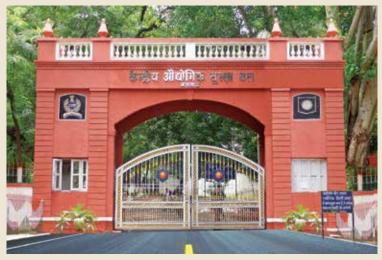

## NATIONAL INDUSTRIAL SECURITY ACADEMY (NISA)

CISF Training College, initially established at Meerut in 1969, was subsequently shifted to Shivrampally, Hyderabad in 1971. Finally in 1987, it moved to its present location at Hakimpet. This was upgraded  $\vartheta$  was christened as NISA in Dec, 1990. The Academy, located opposite the Air Force Station is spread over in 237 acres. Shri V K Deveskar Principal, was instrumental in identifying the land  $\vartheta$  Shri Anand Ram, the then DG played a pivotal role in getting the land allotted by the State Govt.