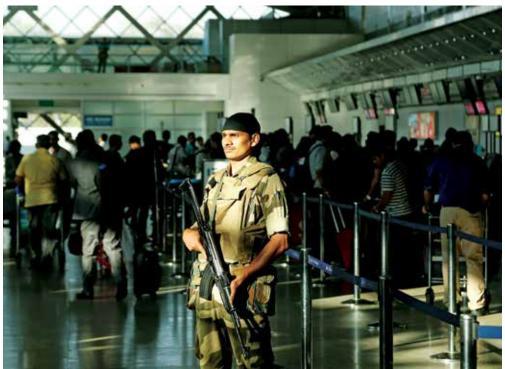

### PROTECTING INDIA'S AIRPORTS

On 3rd Feb, 2000, CISF took over security at Jaipur Airport. Since then, CISF is securing 59 airports. To prepare the inductees, a rigorous training schedule was prepared. Special emphasis was laid on courtesy & promptness. Today, passengers are highly appreciative of the alertness, behavior & efficiency of the Force manning these airports.

In the year 2016, CISF security service at six Indian Airports was adjudged 'Best Airport Security Service' by the Airport Council International, Brussels, amongst 200 Airports of 50 countries.