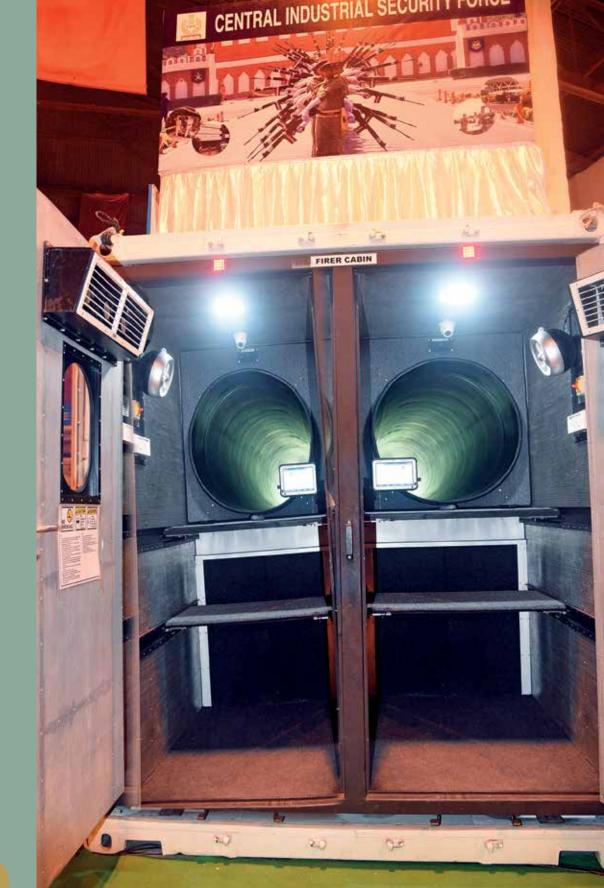

# Modernisation: Making CISF a Force of the Future

CISF strives to modernize continuously both in terms of equipment  $\theta$  training. Adaptability to change  $\theta$  use of cutting edge technologies have been the hallmark of the Force, which has always confronted new security challenges successfully. In view of the prevailing security environment in the country  $\theta$  threat from trans-national terrorism, the Force is continuously striving towards technological modernization  $\theta$  skills upgradation, to build security architecture of the critical infrastructure. Having set very high professional standards, coupled with an impressive track record, we now look forward to a brighter tomorrow with pride and confidence!

## What makes **CISF** the Force of the Future

always been our endeavour to keep CISF makes CISF highly effective.

Renewed focus is now on modernising the extremely efficient & brutal counter attacks. training institutions, namely NISA Hyderabad, where CISF's R&D Cell has been established for security practices & study of trends relating to

Parkour: Parkour was developed in France, during late 1980s. It is a training discipline in the fastest & most efficient way possible.

Technological advancement is a tool towards tech savvy personnel; with hands on training on modern gadgets/equipment/ simulators

Our endeavour is to find out simple, efficient, maintenance free & indigenised equipments & gadgetry, that would make our security system future ready, robust & cost-effective.