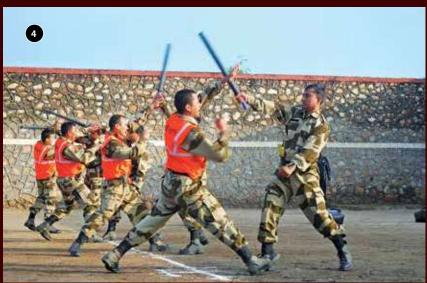

## Training in Unarmed Combat: Krav Maga, 'Pekiti-Tirsia-Kali' & Parkour

Krav Maga: Derived from a Hebrew word attacks, causing serious injuries. It is known

Pekiti-Tirsia-Kali: It is a Philippino Martial art on the principles of use of different objects usually worn on body- such as pen, hair pin, weapons, to take on roque attackers.