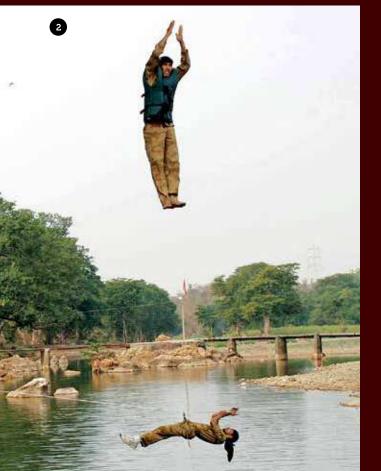

Evolution is a continuous process in training at the CISF Institutes, which too have evolved over the years

Weapon training is a continuous process that gets ingrained in the daily routine of a trainee

**EVOLUTION OF** 

TRAINING IN CISF

- 1. Getting the feel of live firing: Reflex shooting
- 2. Basic Commando training is also imparted to all recruits
- 3. Indoor training for drivers using simulators
- 4. Classroom exams are integral part to a recruit's overall training
- 5. Oath taking before the Passing Out Parade of CISF recruits
- 6. A Passing out Parade at one of the RTCs

- 1 Automated access control for first hand exposure
- 2. X-ray Baggage Inspection System training
- 3. A Long Route March
- 4. `Krav Maga' training is something unique to CISF
- 5. Physical training has many forms and modes