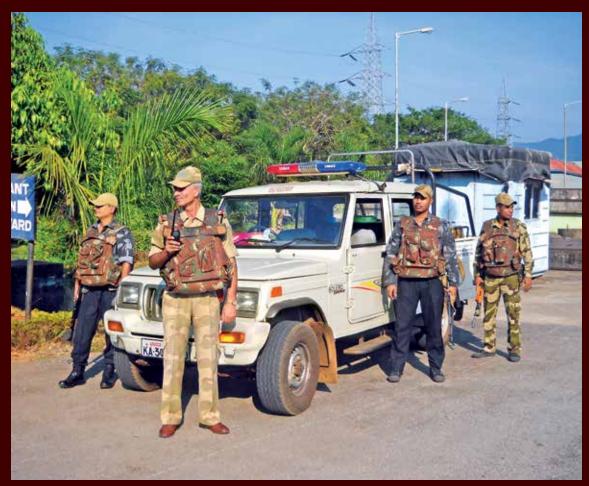

### Our Presence-Operational Theatres

CISF was initially created to safeguard the PSUs owned by GoI. Over a period of time, mandate of CISF was broadened & presently CISF provides security cover to most sensitive & crictical infrastructure of the country. This includes International & Major Airports, Sea ports, DOS & DAE units, core areas of Steel, Coal, Power, Chemicals & Fertilizer and oil, Mints & Security printing press, Defence production units, Heritage buildings, Major central govt buildings, Delhi Metro, VIP security, Private establishments, Indian Embassy at Kathmandu (Nepal) etc.

### **Thermal Power**

With growth in power generation, transmission & distribution, Thermal Power sector is playing a vital role in furthering India's economic growth. CISF is deployed to provide security cover to undertakings of both, Central as well as State Govts, with NTPC plant in Shaktinagar (UP) on 30 July 1979 as the first unit. The number rose to 24 units in 1993 and expanded to 81 units at present.