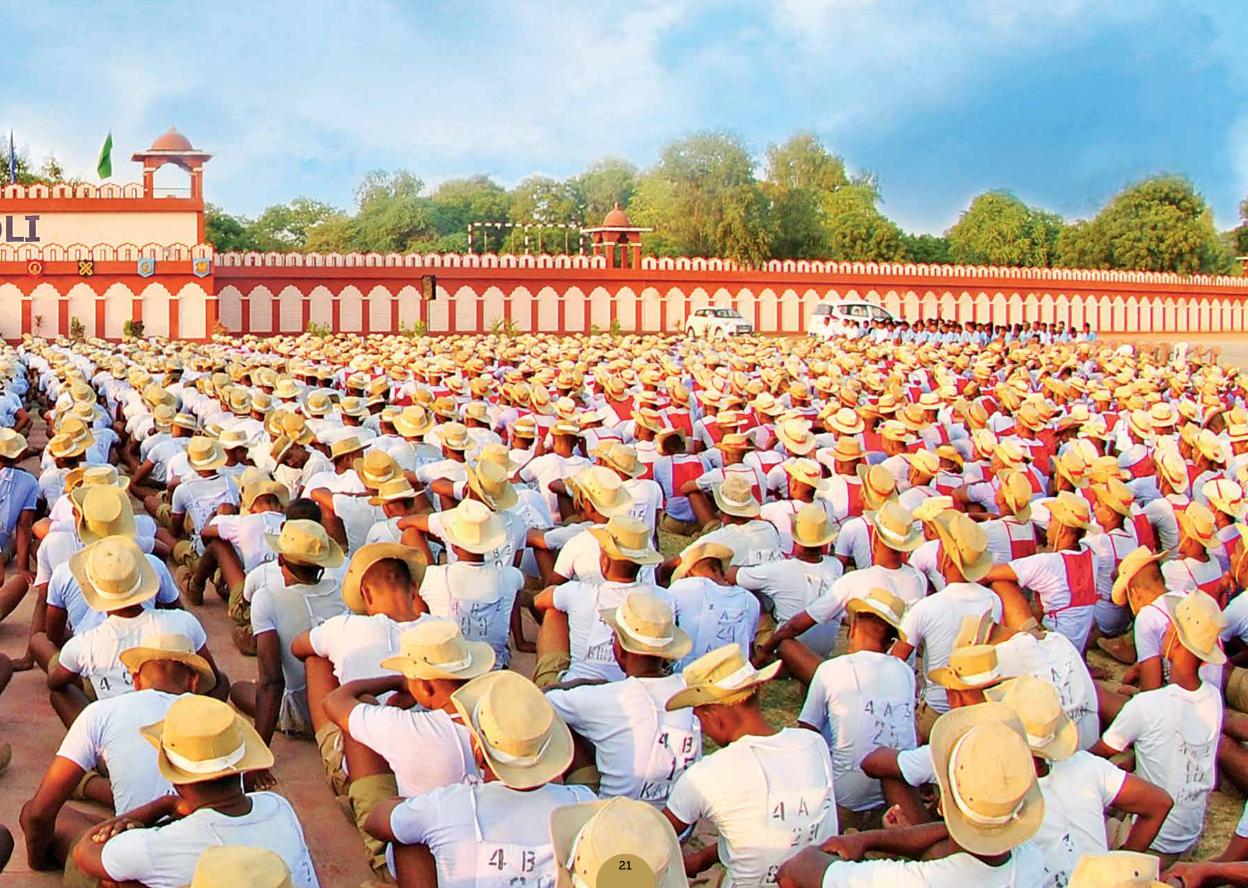

### RTC Deoli-1984

Located in the historic town of Deoli, on the tri-junction connecting Jaipur, Kota & Ajmer, it was opened on 01 Aug, 1984. During the year 2017-18, more than 8000 recruits were trained, a feat entered in Limca Book of Records.

Deoli, by virtue of its location, is a historic Centre, fully equipped for all courses. It boasts of a world record for having infrastructure for maximum trainees at any one place in the world