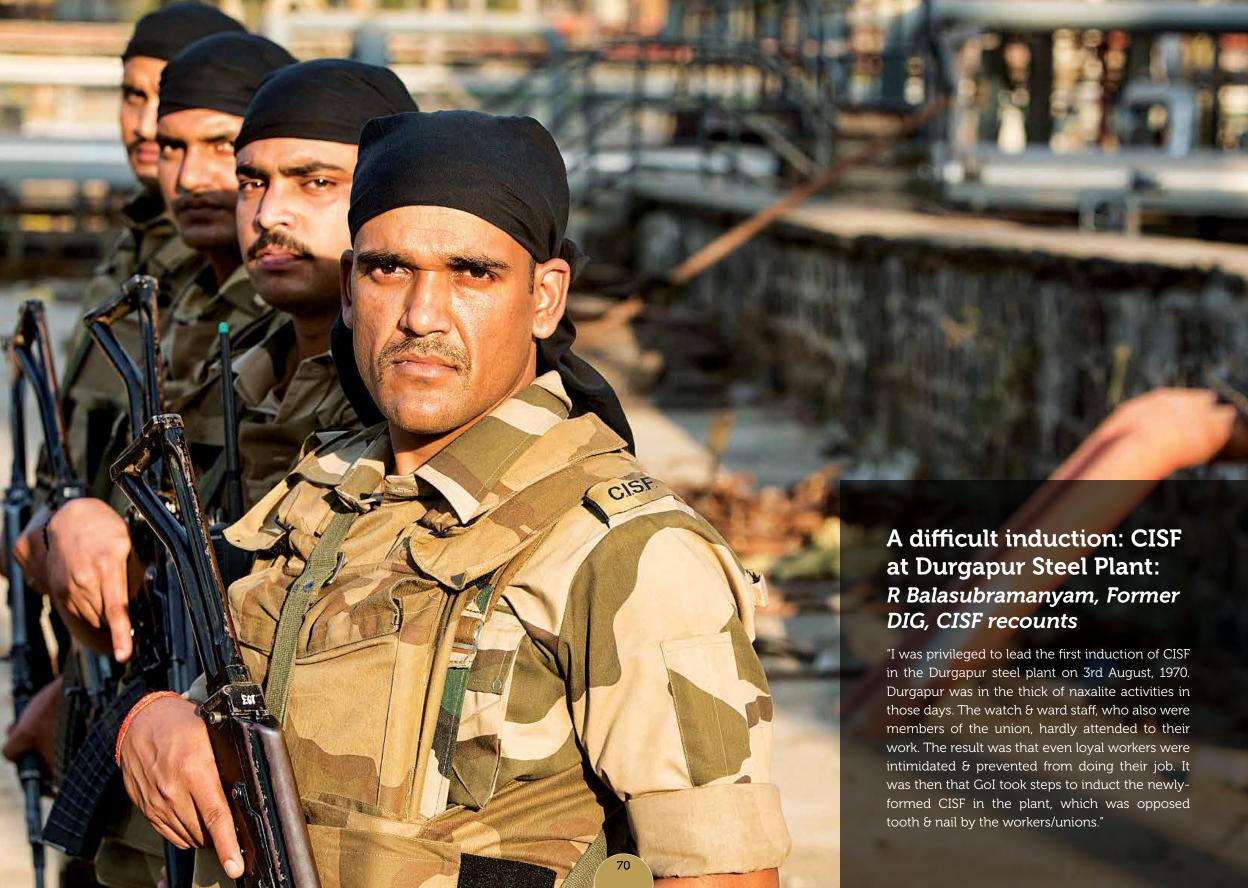

However, these newly created PSUs lacked formal security apparatus, resulting in agitations, strikes, sabotage and forcible work stoppages. In 1961, GoI created a post of Industrial Security Advisor to review the existing security arrangements in the country's PSUs. Shri S M Dutt was appointed as Security Advisor in the Department of Industry and his first recommendation was to raise a uniformed Force to cater to security of all PSUs.

In June'1964 a devastating fire broke out in HEC Ranchi causing massive loss of public property worth 40 lakhs. The disaster necessitated the appointment of one man Commission of enquiry headed by Justice Mukherjee, a former Judge of Allahabad High Court. Adding fuel to the fire, another disaster in the form of communal trouble erupted at Ranchi, Rourkela and Jamshedpur. The security of the plants was seriously compromised at such a crucial juncture. The then Deputy Home Minister reiterated the need for setting up of an Industrial Security Force on the lines of Railway Protection Force.

It was on 13th August'1968 the CISF Bill was finally passed by Parliament which got President's assent on 2nd Dec' 1968. The Central Industrial Security Force Act-1968 came into force on 10th March' 1969.