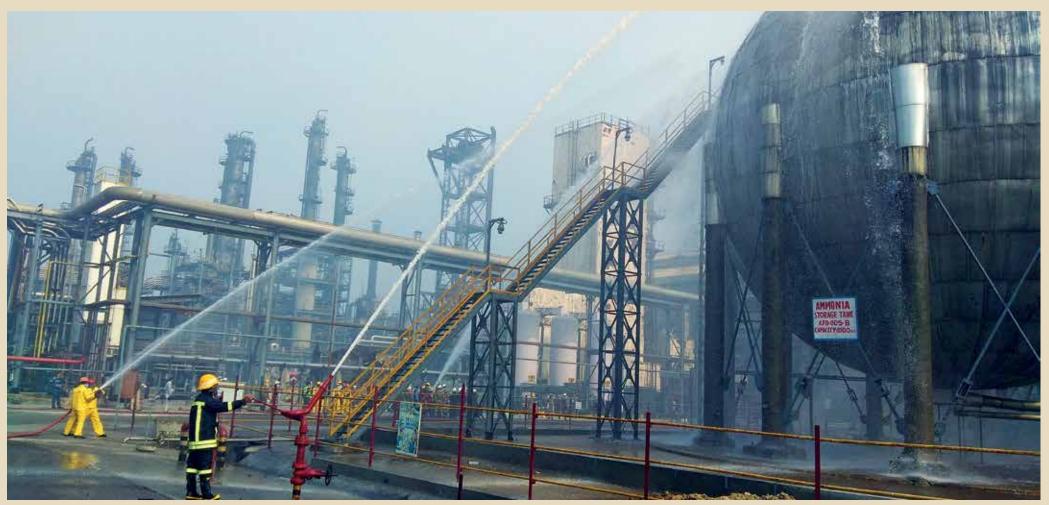

# **Fire Service**

CISF's Fire Service, an integral part of the force, is India's largest, professionally trained  $\theta$  well equipped fire fighting force. With a strength of more than 7,000 personnel, it provides fire protection  $\theta$  fire fighting cover to 101 Public Sector Undertakings. In the last 10 years, it has successfully attended to 37,215 fire calls across the country  $\theta$  has saved property worth thousands of crores.

Apart from fire fighting operations, fire wing plays a crucial role in rescue & special services. The skills & valour of the fire wing personnel have helped save precious human lives & assets worth crores of rupees.

Fire fighting being a specialised service, regular drills for the effective use of multiple equipments & gadgets are core of our SOP, besides live demos to handle industrial fires, oil & gas fires etc.