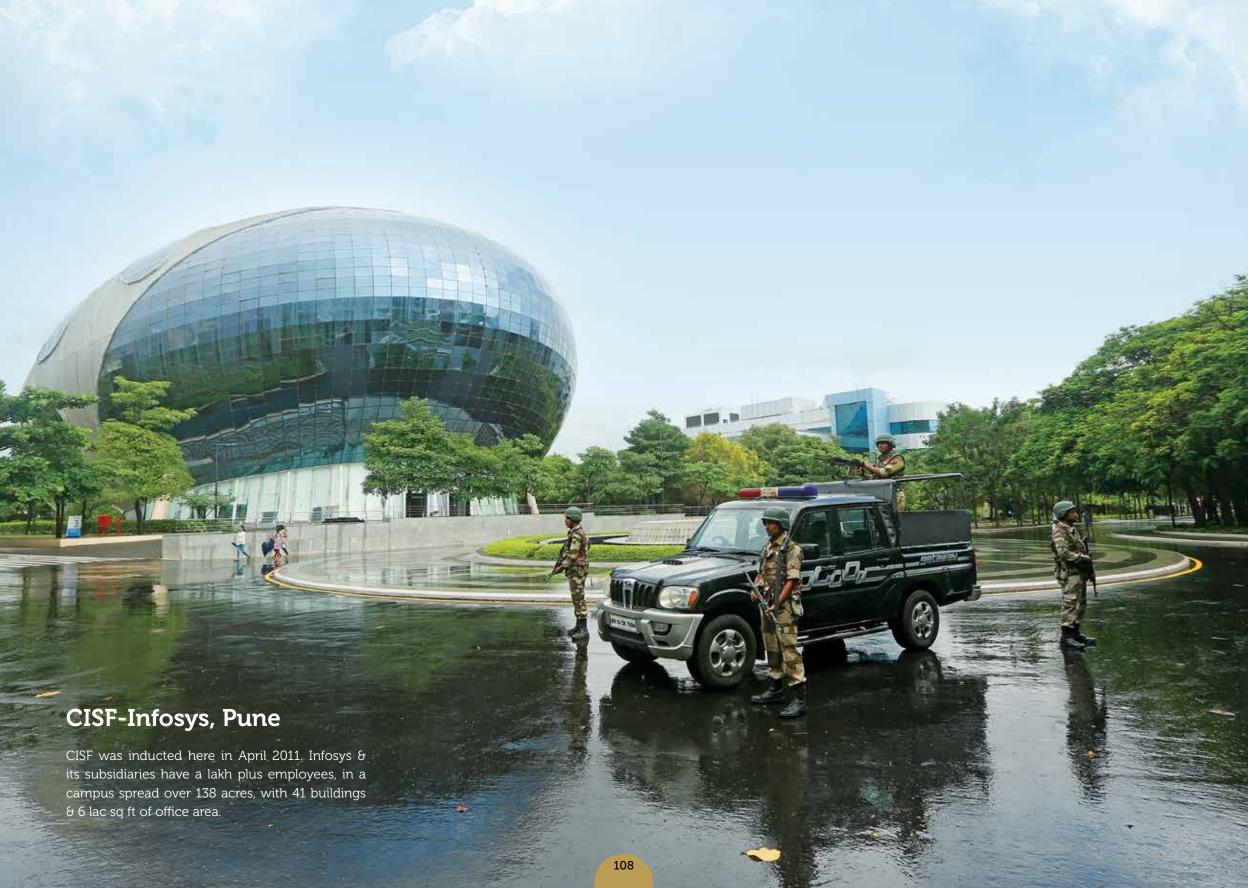

### **CISF-Electronics City** Bengaluru

CISF was inducted at Electronics City, Bengaluru on Jan 01, 2010,

### CISF-Infosys, Mysuru

CISF was inducted at Infosys Mysuru, on March 26, 2010, on Quick Reaction Team (QRT) pattern, to thwart any armed attack by terrorists.