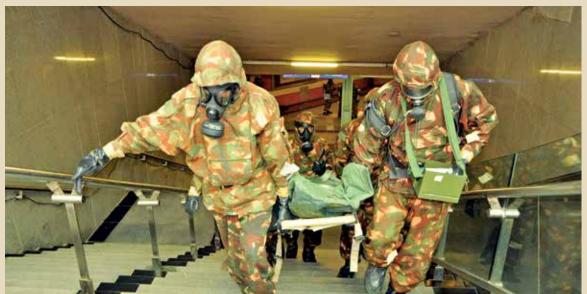

## **Naxal Affected Areas**

Since its beginning, CISF is securing coal fields, mines & other undertakings across the country, located in LWE affected areas. Performing duties in such operationally challenging areas, day in and out, requires an exceptional degree of dedication and competence. There have been numerous instances where our personnel have exhibited exemplary bravery & courage in successfully fighting & repulsing Naxal attacks.

The gallant action of CISF Personnel posted at NALCO Damanjodi (Orissa), CCL Piparwar (Jharkhand) and BIOM Kirandul (Chhattisgarh) has been recognized by conferrment of Kirti Chakra, Gallantary and other prestigious Medals.

# Role of CISF

- To protect the Plant & property of the undertaking against, sabotage, pilferage, theft & damage etc.
- Protection of top executives & employees of the undertaking.
- · Prevent abduction of employees
- To stop extortion from executives & employees
- To safeguard the explosives of both Govt & contractor from falling into hands of naxals during transportation & while on use at work site.