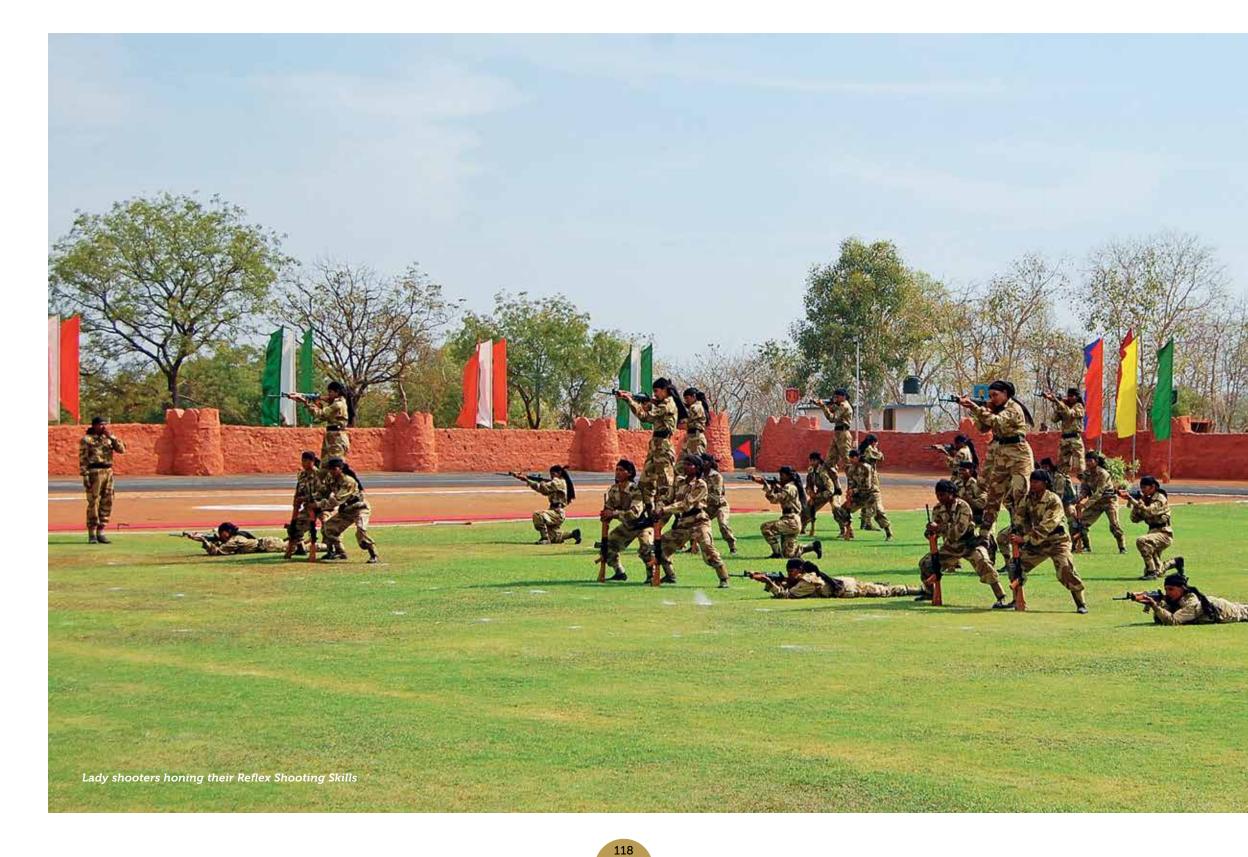

#### RECRUITMENT AND EMPLOYMENT OF WOMEN

Women in CISF are inducted in all ranks barring few professions like armourers, fire wing etc. Women officers and personnel do not have gender-specific task and perform all operational duties including Commando, QRT, Crime prevention, Intelligence etc. like their male colleagues.

A select group of women from the Airport sector, Delhi Metro, Government buildings' security have recently been trained in the Filipino martial art for women-*Pekiti-Tirsia-Kali*.

Always alert, our lady constables never let down their guard