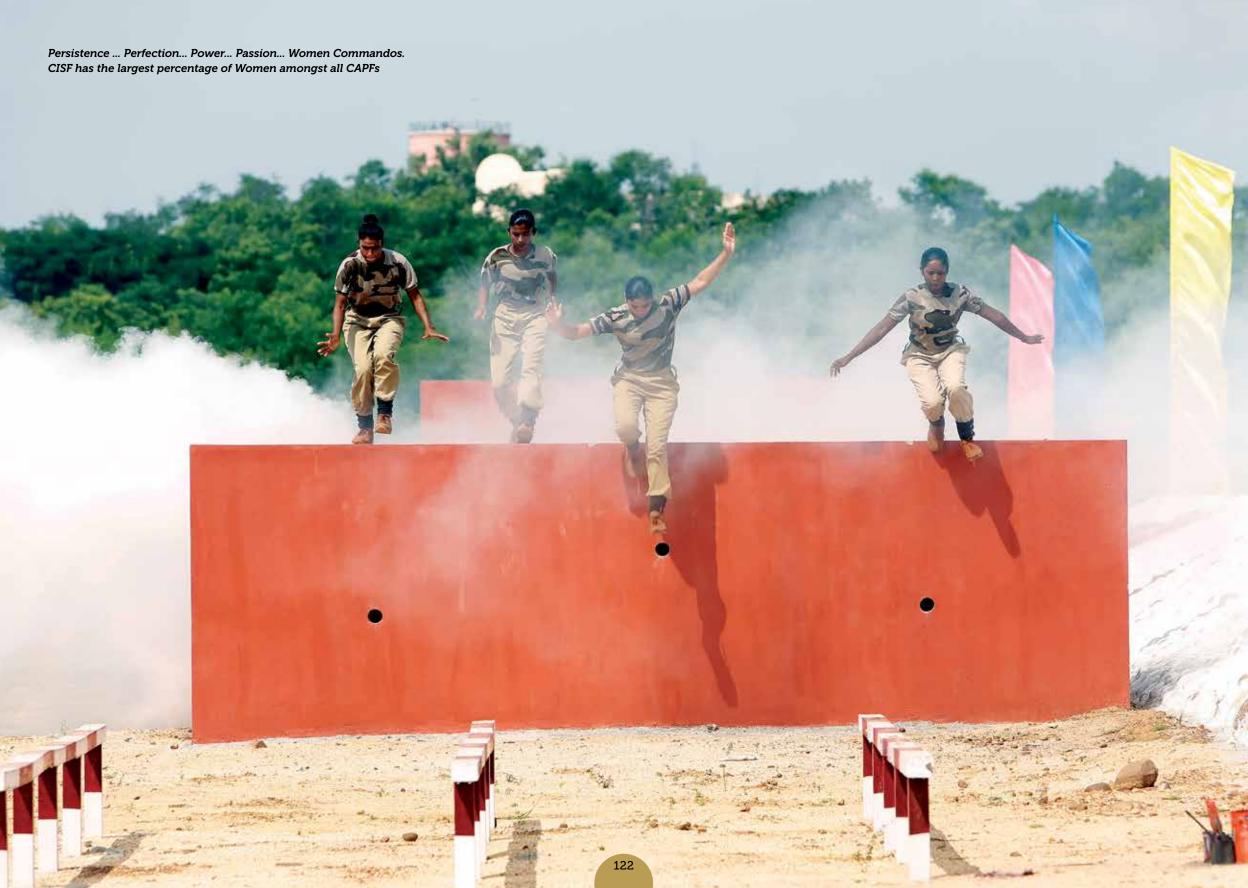

#### **WOMEN POWER**

The Force with the largest number of women among all CAPFs. Women in CISF are no less, in fact, are more than equal, to their male counterparts

### **Women Power**

CISF takes pride in having the largest percentage of women personnel amongst all CAPFs. Women troops have substantial presence at Airports, Government buildings, Heritage monuments, Delhi Metro, Atomic Energy and Space installations. The first batch of women constables was inducted in 1987, followed by SIs in 1990 & ASIs in 2010. The first woman officer joined CISF in the rank of Asstt. Comdt in 1989.