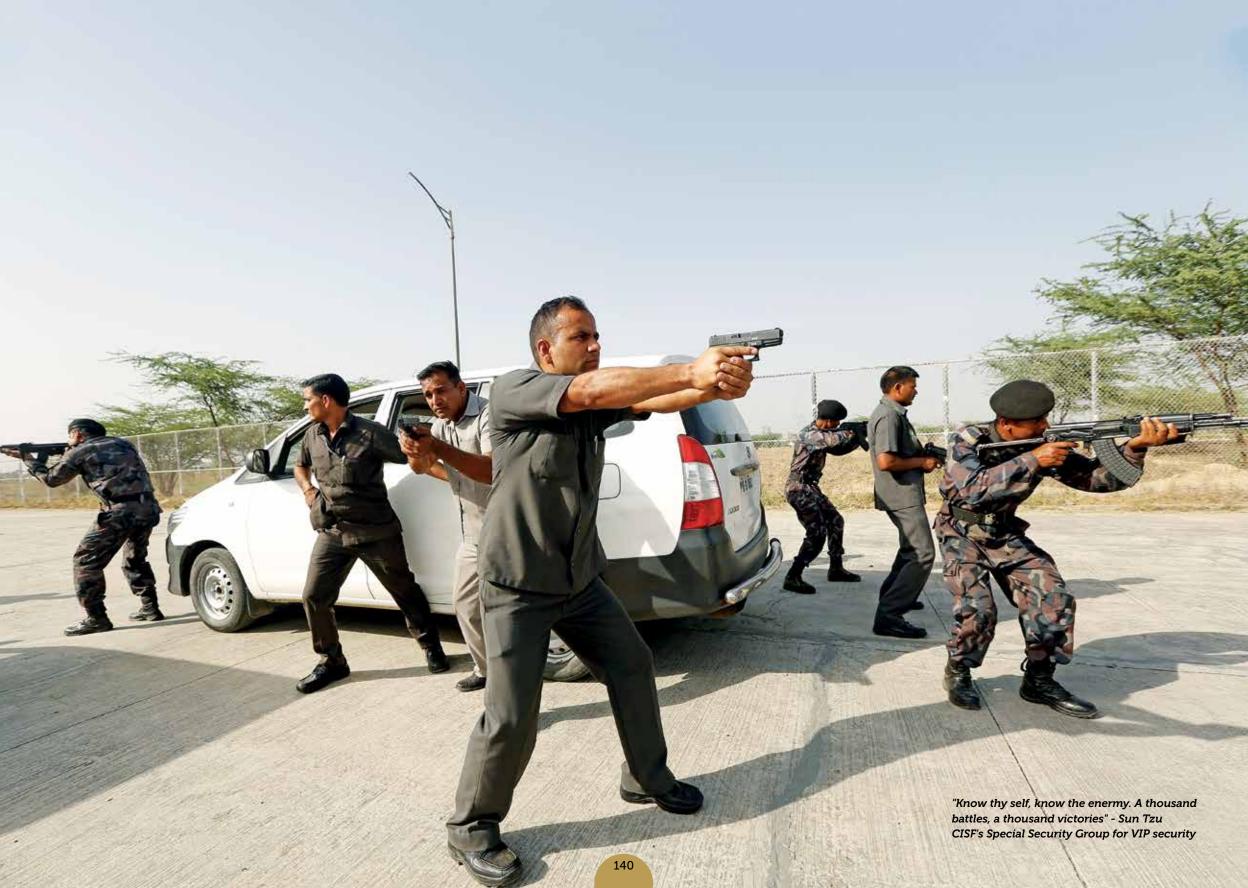

# Special Security Group (ssg)

To provide security cover to VIPs  $\theta$  other protectees as per the scale  $\theta$  categorisation given by MHA, Special Security Group (SSG) was raised in Nov 2006. It provides all three components of VIP security i.e. proximate protection, escort  $\theta$  house protection.

As many of the protectees move across the length & breath of the country, CISF has established special hubs at different locations on a Pan India basis.

# **PERSONAL SECURITY**

SSG headquartered in Greater Noida, provides proximate cover to 72 protectees in 42 cities spread over 14 States/UTs. Consistency in performance, team work of the highest order & optimum utilization of resources at hand, has enabled SSG to secure its protectees at all times.

### SSG:Key Focus Areas

- Structured Threat & Risk Assessment
- Customized Security Coverage
- Continuity in Pan India Security
- Liaison & Coordination with all security agencies & local administration across States/UTs
- In House `Krav Mage' & Unit level Ramp Up'
  Training
- Systematic Rotation of Personnel
- Research & Upgradation in the fields of tactics, profiling, technology & fitness regimen