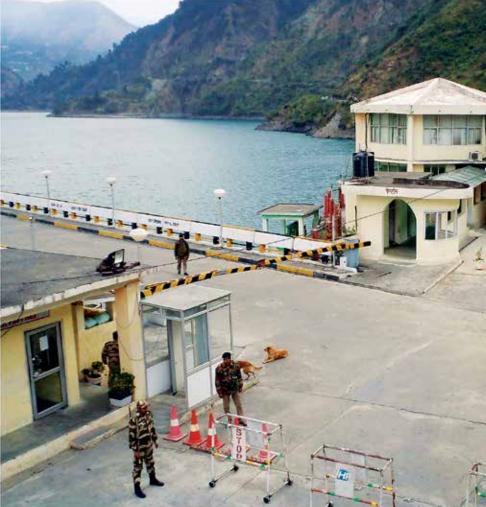

### **Hydro-Power**

India is the world's 7th largest producer of hydro electricity. Our country is endowed with economically exploitable & viable hydro potential, assessed to be about 84,000 MW. In addition, 6780 MW of installed capacity from Small, Mini, and Micro Hydel schemes has been assessed. Also,56 sites for pumped storage schemes with an aggregate installed capacity of 94,000 MW have been identified. Hydro power sector, by power generation & transmission, flood control, irrigation & fisheries, plays a vital role towards economic growth. CISF is an indispensable part in this exercise, for securing the industrial peace of the country.

## CISF in J&K

The hilly terrain of Kashmir, clubbed with snow clad mountains & perennial rivers facilitates production of Hydel Power, which is essential for economic health of the nation. CISF provides security cover to hydel power undertakings and other units in J & K region.