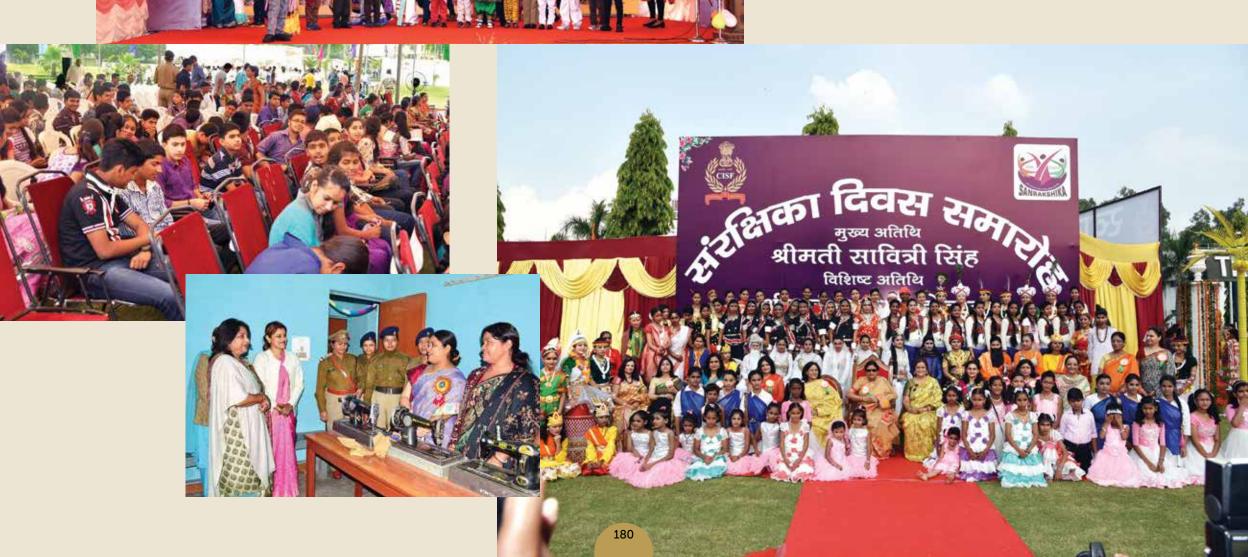

#### **176** WELFARE & SANRAKSHIKA

With wives & daughters being equal stakeholders, CISF's Wives Welfare Association Sanrakshika', was formed, which now has a presence in every Unit

182 | TENURES OF CHIEFS OF CISF (IG/DG)