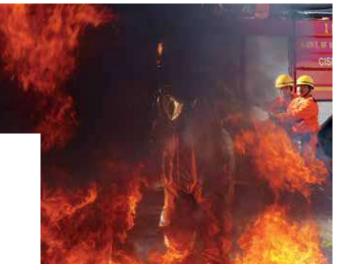

# **Fire Service**

CISF's Fire Service, an integral part of the force, is India's largest, professionally trained  $\theta$  well equipped fire fighting force. With a strength of more than 7,000 personnel, it provides fire protection  $\theta$  fire fighting cover to 101 Public Sector Undertakings. In the last 10 years, it has successfully attended to 37,215 fire calls across the country  $\theta$  has saved property worth thousands of crores.

Apart from fire fighting operations, fire wing plays a crucial role in rescue & special services. The skills & valour of the fire wing personnel have helped save precious human lives & assets worth crores of rupees.

Fire fighting being a specialised service, regular drills for the effective use of multiple equipments & gadgets are core of our SOP, besides live demos to handle industrial fires, oil & gas fires etc.