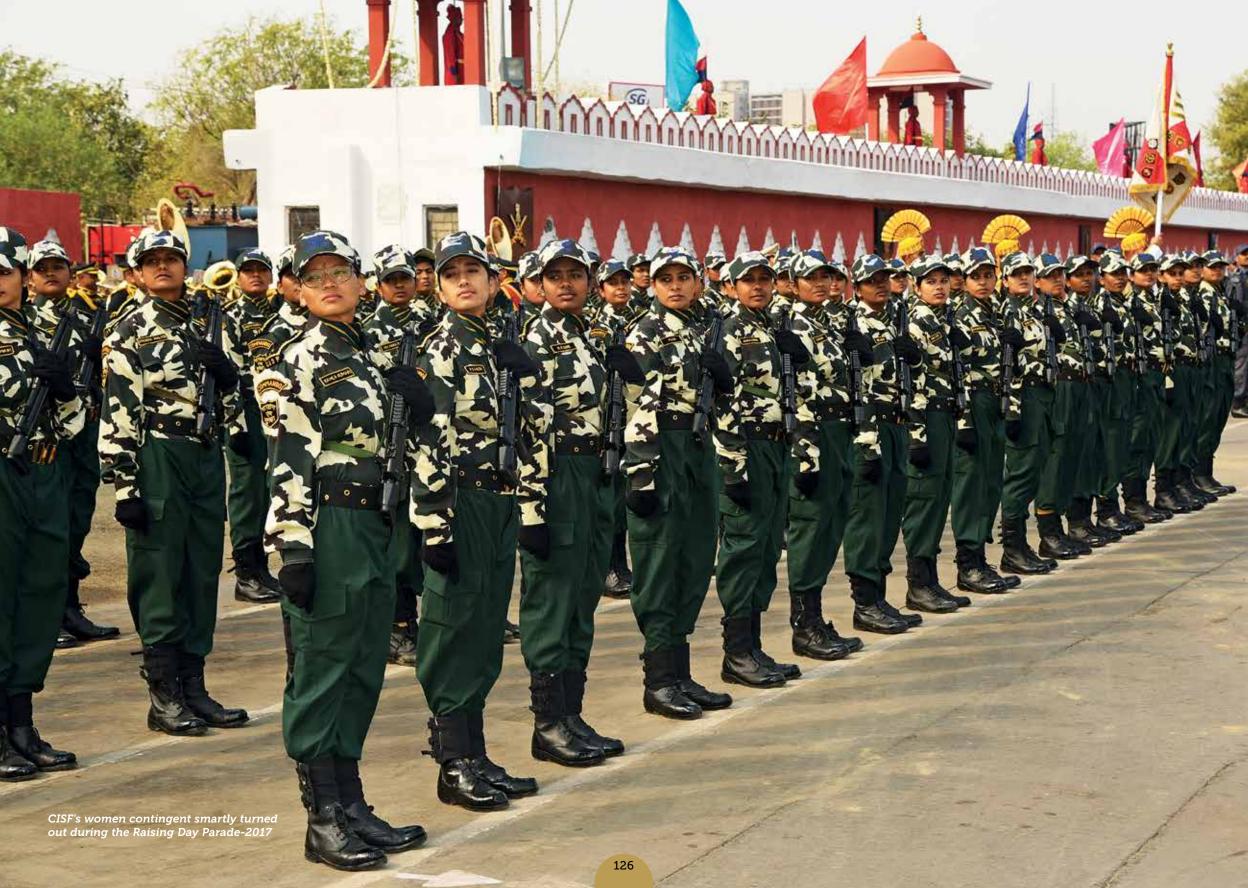

### **Women Power**

CISF takes pride in having the largest percentage of women personnel amongst all CAPFs. Women troops have substantial presence at Airports, Government buildings, Heritage monuments, Delhi Metro, Atomic Energy and Space installations. The first batch of women constables was inducted in 1987, followed by SIs in 1990 & ASIs in 2010. The first woman officer joined CISF in the rank of Asstt. Comdt in 1989.

There has been a spurt in women joining CISF in various ranks, post induction at Airports & Delhi Metro.