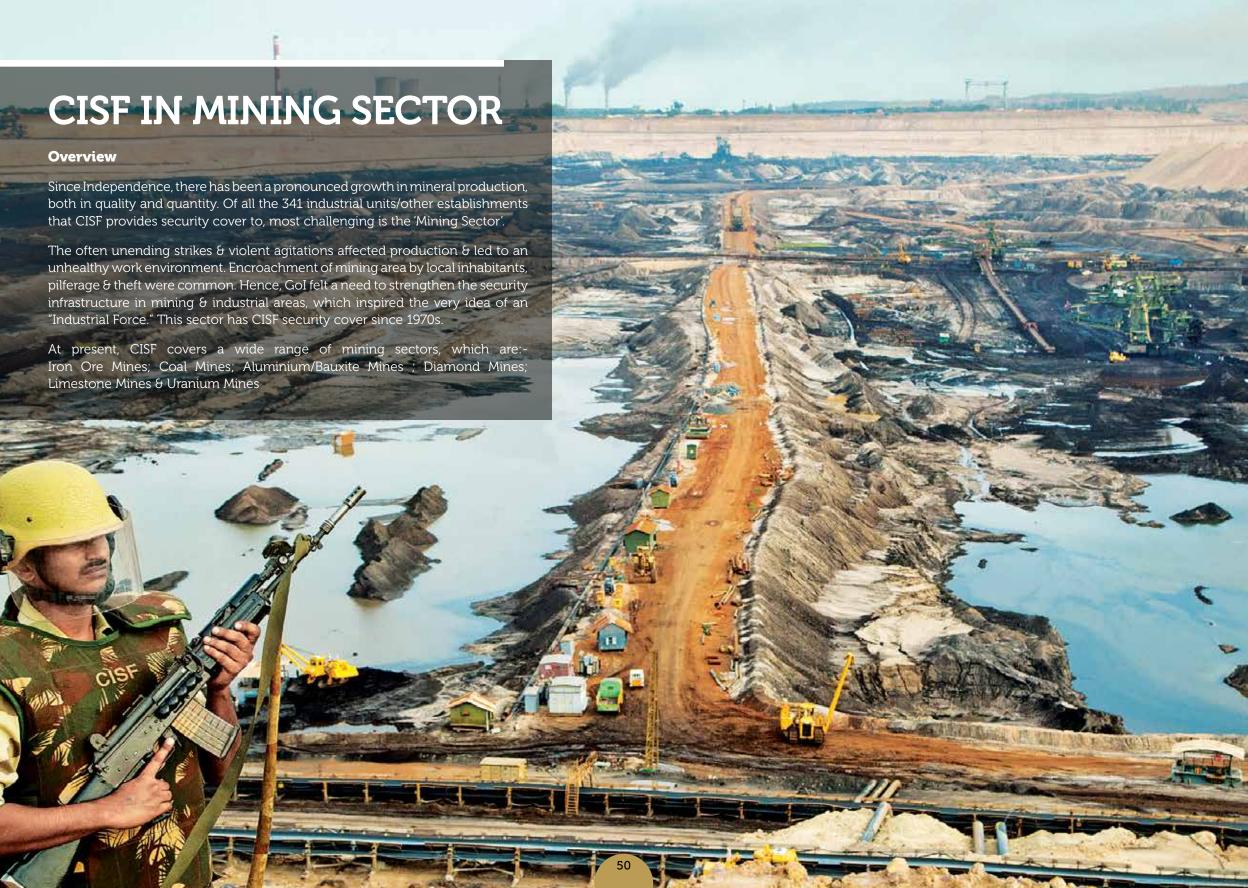

J&K and Himachal Pradesh

The Raw Materials Division (RMD), under administrative control of SAIL was formed in 1989. It is managing seven Iron Ore Mines namely Kiriburu, Meghahatuburu, Bolani, Barsua, Gua, Kalka & Manoharpur. Out of these, first five mines are protected by CISF. NMDC is producing iron ore through two production complexes in Chhattisgarh, namely, Bailadila Iron ore Mines, Kirandul Complex & Bailadila Iron Ore Mines, Bachheli complex. Both the complexes are also covered by CISF security since May 1973.

### **Aluminium/Bauxite Mines**

National Aluminum Company Ltd (NALCO) was incorporated in 1981 as a PSU, to extract the large deposits of Bauxite discovered in the East Coast. It has Bauxite mines at Damanjodi, Koraput, Orissa. In 1986, due to major clash between two communities inside the plant resulting into death of 8 persons triggered induction of CISF. Though it was not an easy task due to its proximity to Naxal infested areas of Jagdalpur & Malkangiri, but the CISF established itself.