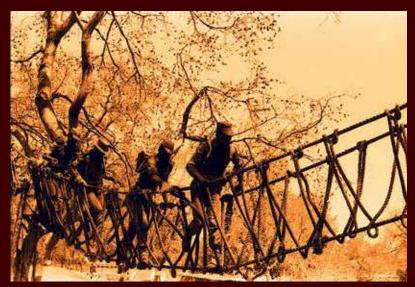

**EVOLUTION OF** 

TRAINING IN CISF

- 1. Getting the feel of live firing: Reflex shooting
- 2. Basic Commando training is also imparted to all recruits
- 3. Indoor training for drivers using simulators
- 4. Classroom exams are integral part to a recruit's overall training
- 5. Oath taking before the Passing Out Parade of CISF recruits
- 6. A Passing out Parade at one of the RTCs

- 1 Automated access control for first hand exposure
- 2. X-ray Baggage Inspection System training
- 3. A Long Route March
- 4. `Krav Maga' training is something unique to CISF
- 5. Physical training has many forms and modes