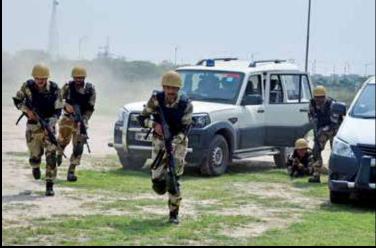

# Special Security Group (ssg)

To provide security cover to VIPs  $\theta$  other protectees as per the scale  $\theta$  categorisation given by MHA, Special Security Group (SSG) was raised in Nov 2006. It provides all three components of VIP security i.e. proximate protection, escort  $\theta$  house protection.

# **PERSONAL SECURITY**

SSG headquartered in Greater Noida, provides proximate cover to 72 protectees in 42 cities spread over 14 States/UTs. Consistency in performance, team work of the highest order & optimum utilization of resources at hand, has enabled SSG to secure its protectees at all times.

### SSG:Key Focus Areas

- Structured Threat & Risk Assessment
- Customized Security Coverage
- Continuity in Pan India Security
- Liaison & Coordination with all security agencies & local administration across States/UTs
- In House `Krav Mage' & Unit level Ramp Up'
  Training
- Systematic Rotation of Personnel
- Research & Upgradation in the fields of tactics, profiling, technology & fitness regimen