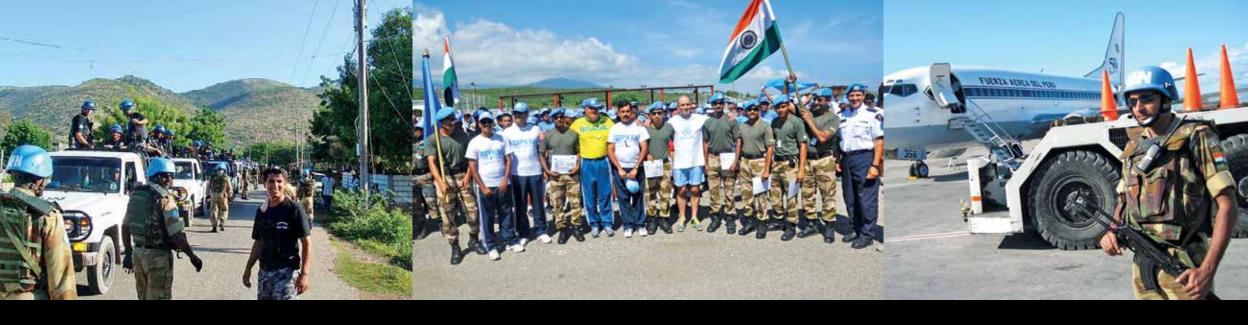

# CISF in Foreign/UN Missions

#### FIRST UN MISSION (UNTA) TO CAMBODIA: 1992

India is a charter member of the United Nations and is regularly contributing troops to UN's peacekeeping operations. One such peacekeeping operation was the United Nations Transitional Authority in Cambodia(UNTA) which was established in Feb 1992, under UNSC Resolution No 745, in agreement with the State of Cambodia. In the history of UN, it was the first occasion when the UN had taken over the administration of an independent state  $\theta$  thereafter organized an election there. The mission was responsible for promoting  $\theta$  safeguarding human rights at all levels.

#### UN MISSION (MINUSTAH) IN HAITI: 2008

It was a landmark in the history of CISF, when a 140 strong CISF contingent became an integral part of UN Mission in Haiti. (MINUSTAH). The first batch of CISF contingent, Indian Formed Police Unit (IFPU-1), was deployed in three phases (wef 04.10.2008) in Haiti.

MINUSTAH was a stabilisation mission, the main objective being to assist Haitian National Police in protection duties during the electoral period and to assist in the restoration  $\vartheta$  maintenance of the rule of law, public safety  $\vartheta$  public order in Haiti. Besides

these, the major responsibility of IFPU-1 was to protect civilians under imminent threat of physical violence  $\vartheta$  to protect UN personnel, facilities, installations  $\vartheta$  equipment and to ensure the security  $\vartheta$  freedom of movement of its personnel.

The self sustained, highly trained, handpicked & suitably equipped CISF contingent assisted the Haitian National Police in weapon control & public security measures, to ensure restoration & maintenance of rule of law & public safety & order.