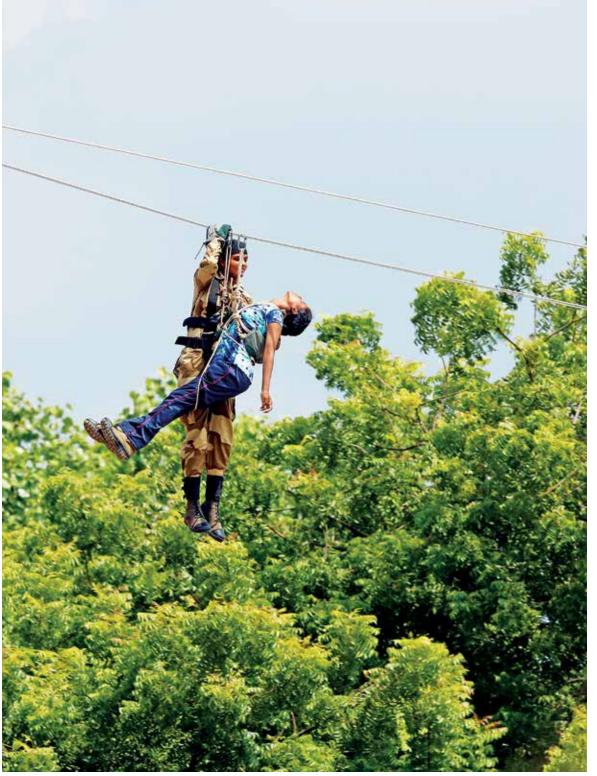

Parkour: Parkour was developed in France, during late 1980s. It is a training discipline in the fastest & most efficient way possible.

Technological advancement is a tool towards tech savvy personnel; with hands on training on modern gadgets/equipment/ simulators