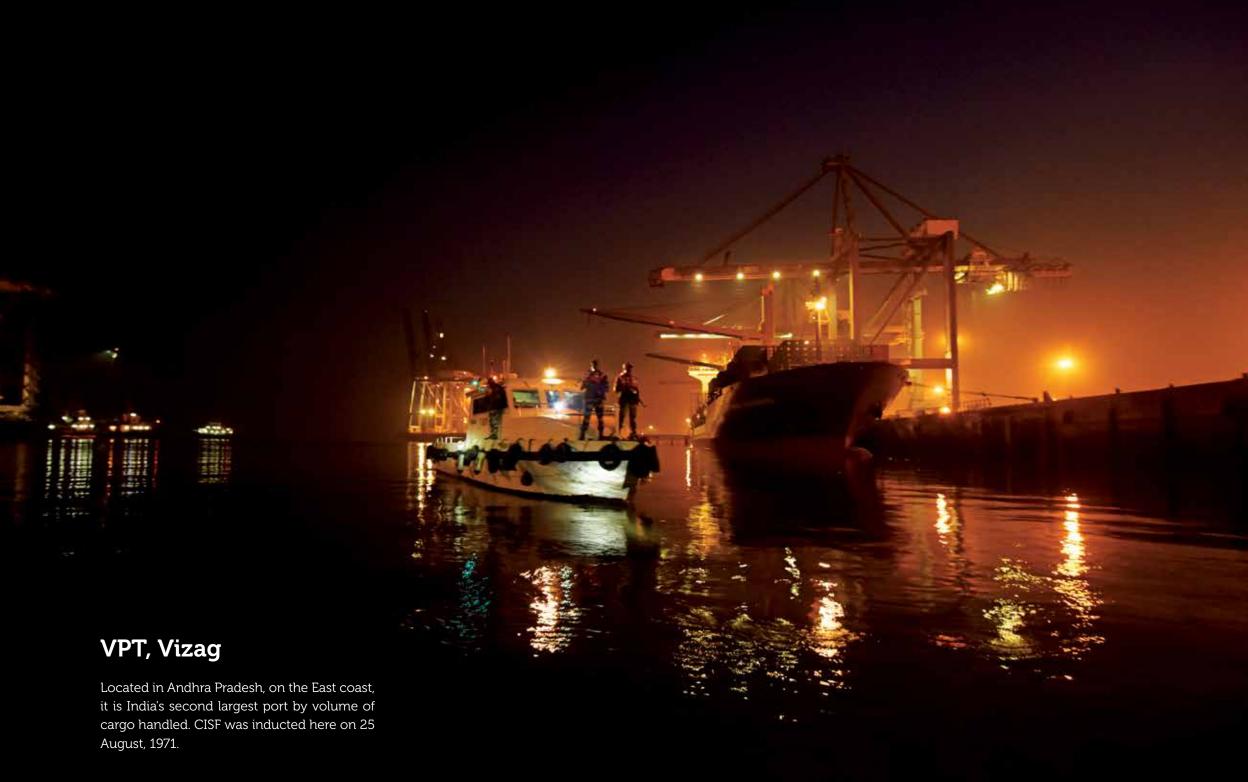

## First Induction: Kolkata Port Trust, Kolkata

CISF was inducted in Kolkata Port Trust on 18 Feb, 1971. The decision to induct CISF was taken to deal with organized theft in the docks. Escalation of Indo-Pak tensions over East Pakistan & increased threat of sabotage activities, also called for better security.