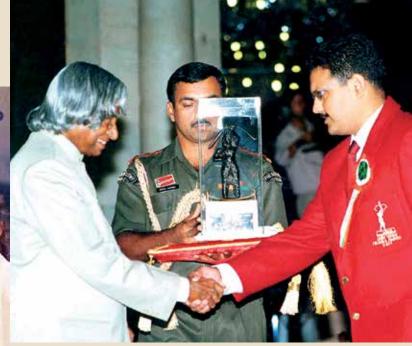

Opening ceremony of AIPG Wrestling Cluster-2012

CISF Judokas with Medals & Trophy at the 7th South Asian Judo Championship-2014 in Nepal

Dr. APJ Abdul Kalam, President, presenting the Arjuna award to AC Samresh Jung