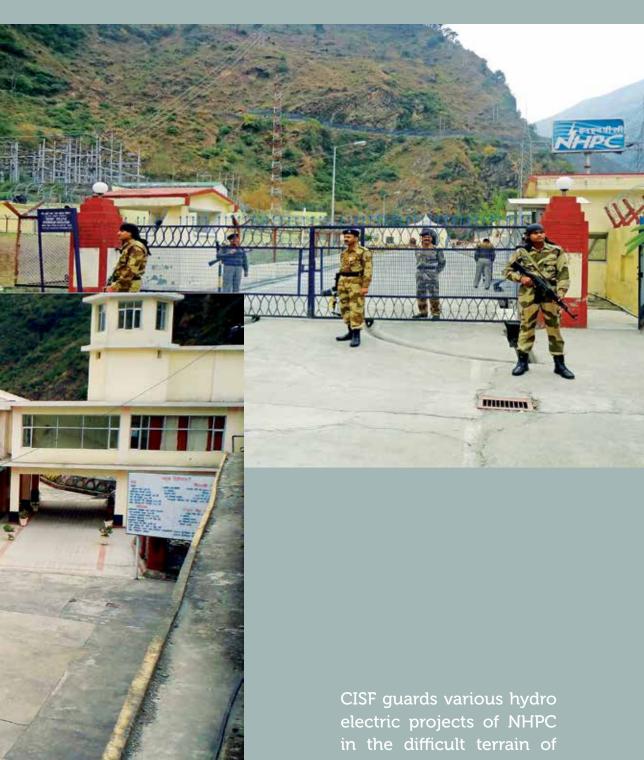

### **Hydro-Power**

India is the world's 7th largest producer of hydro electricity. Our country is endowed with economically exploitable & viable hydro potential, assessed to be about 84,000 MW. In addition, 6780 MW of installed capacity from Small, Mini, and Micro Hydel schemes has been assessed. Also,56 sites for pumped storage schemes with an aggregate installed capacity of 94,000 MW have been identified. Hydro power sector, by power generation & transmission, flood control, irrigation & fisheries, plays a vital role towards economic growth. CISF is an indispensable part in this exercise, for securing the industrial peace of the country.

## CISF in J&K

The hilly terrain of Kashmir, clubbed with snow clad mountains & perennial rivers facilitates production of Hydel Power, which is essential for economic health of the nation. CISF provides security cover to hydel power undertakings and other units in J & K region.