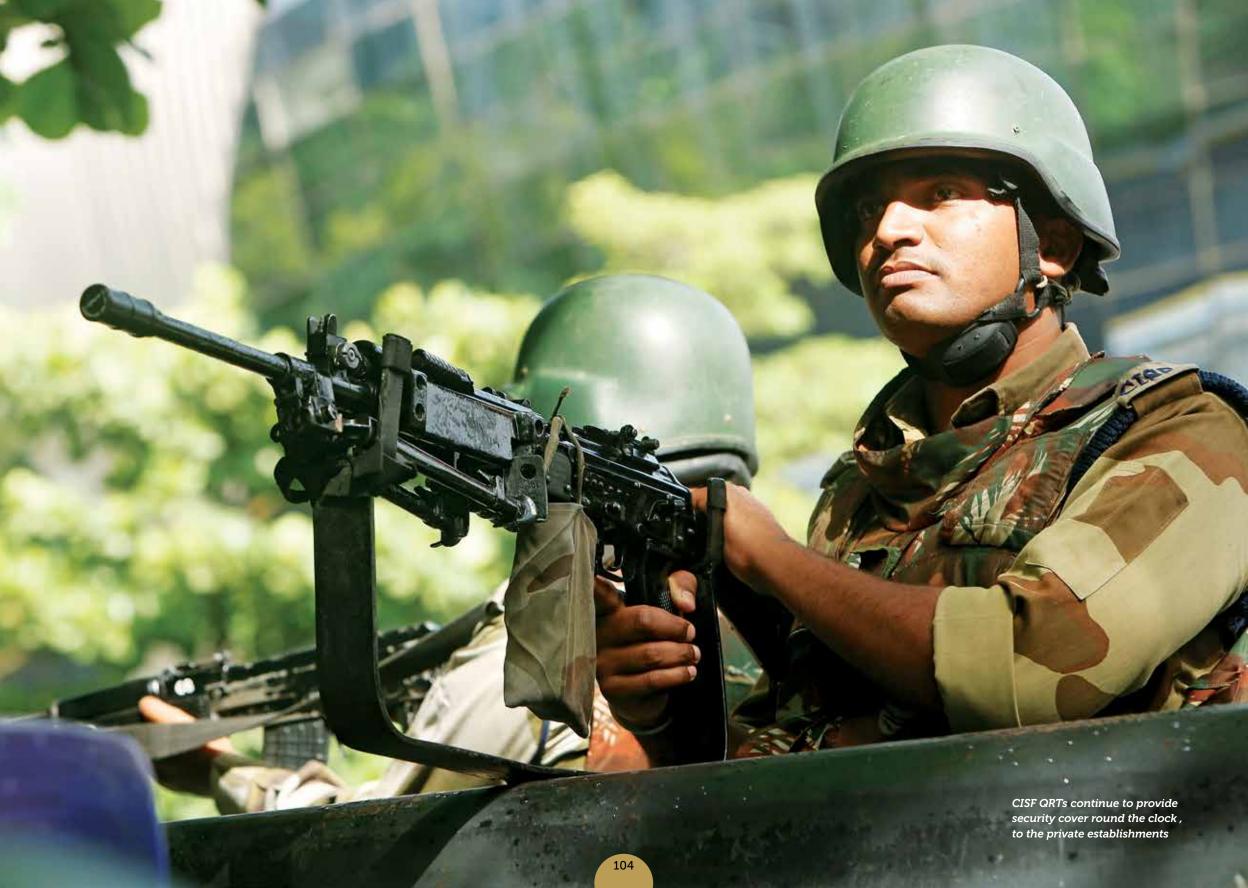

### **CISF-Electronics City** Bengaluru

CISF was inducted at Electronics City, Bengaluru on Jan 01, 2010,

### CISF-Infosys, Mysuru

CISF was inducted at Infosys Mysuru, on March 26, 2010, on Quick Reaction Team (QRT) pattern, to thwart any armed attack by terrorists.