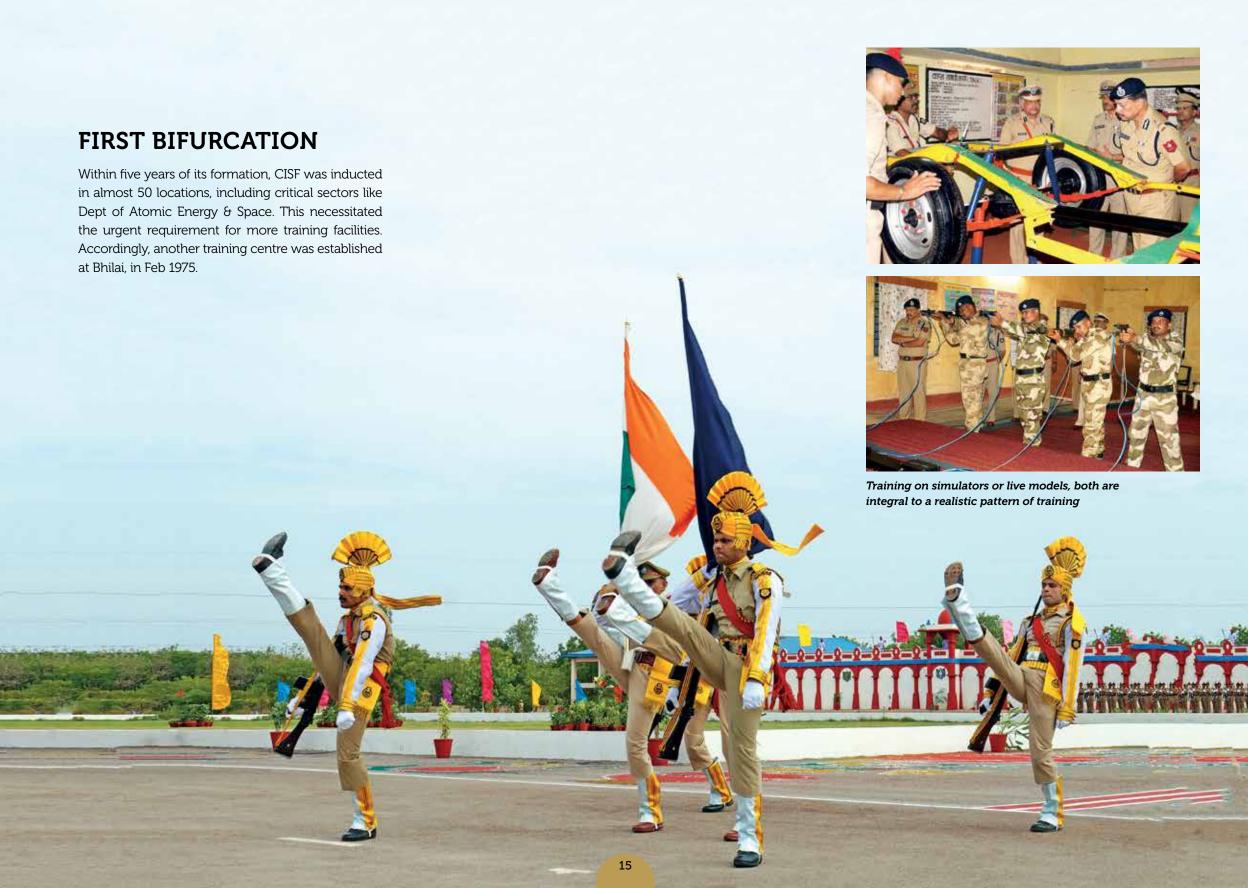

#### INSTITUTIONS THAT INSPIRE

CISF's expansion led to creation of in-house training institutes, which, over the years have acquired world class infrastructure and are today the 'alma mater' of this multi-skilled Force

#### RTC Bhilai - 1975

The first training centre, established in 1975, after bifurcation from CISF Training College, Shivrampally, Hyderabad. Initially, with a training capacity of 270 personnel, it was upgraded in Feb-1998 & capacity enhanced to 500 personnel.