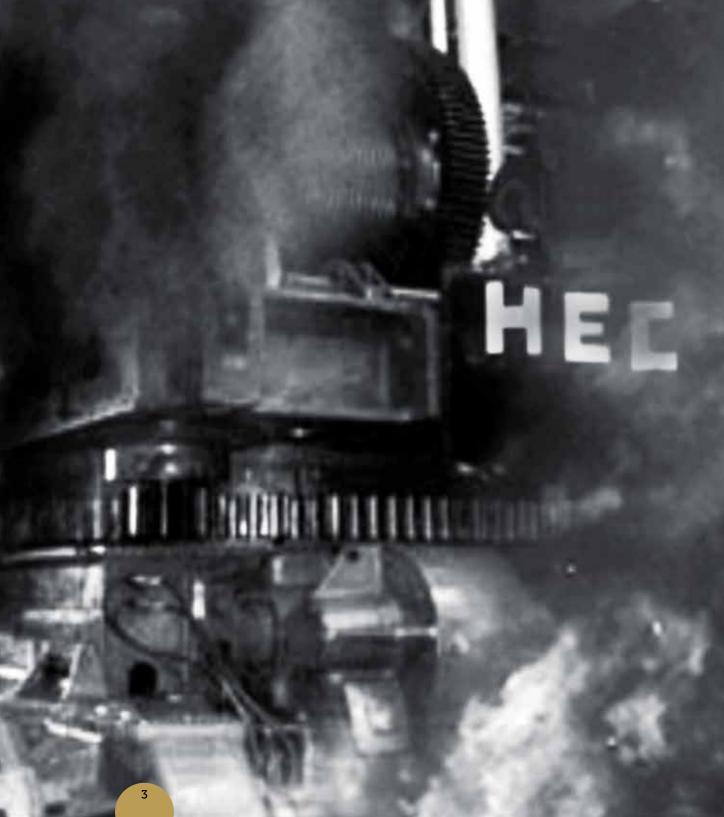

In June'1964 a devastating fire broke out in HEC Ranchi causing massive loss of public property worth 40 lakhs. The disaster necessitated the appointment of one man Commission of enquiry headed by Justice Mukherjee, a former Judge of Allahabad High Court. Adding fuel to the fire, another disaster in the form of communal trouble erupted at Ranchi, Rourkela and Jamshedpur. The security of the plants was seriously compromised at such a crucial juncture. The then Deputy Home Minister reiterated the need for setting up of an Industrial Security Force on the lines of Railway Protection Force.