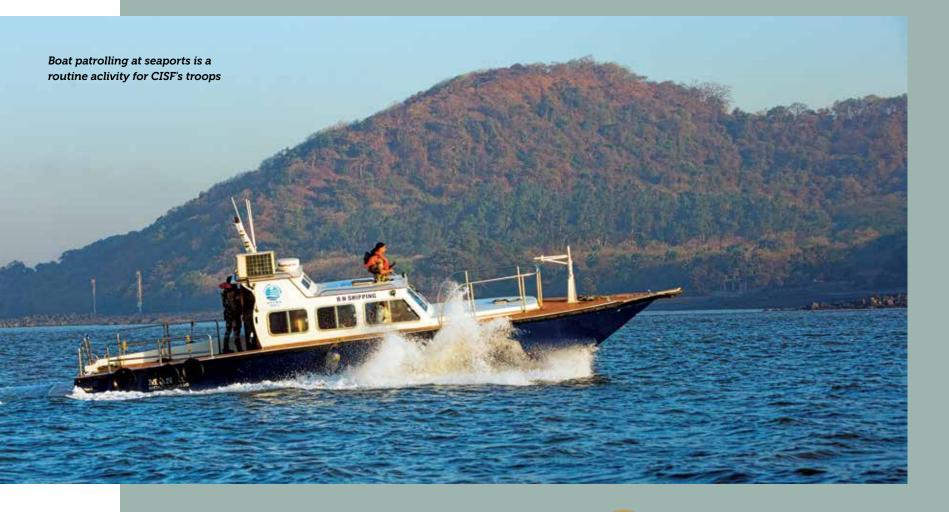

In 2009, after the Mumbai attacks, a course on Marine Commando was conceptualized

With the induction of women, the need arose and since then, is being conducted at RTC Barwaha, to take care of security of water fronts of CISF units.