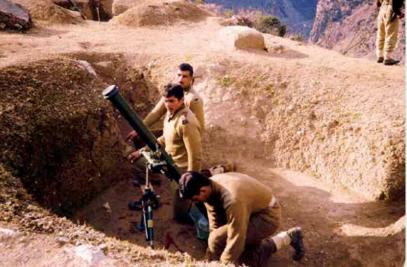

- to attack from such terror outfits.
- civil commotion.

The key to survival in strife torn areas is to be in regular touch with your weapon. Here, MMGs & 80 mm Mortars are our proven aids