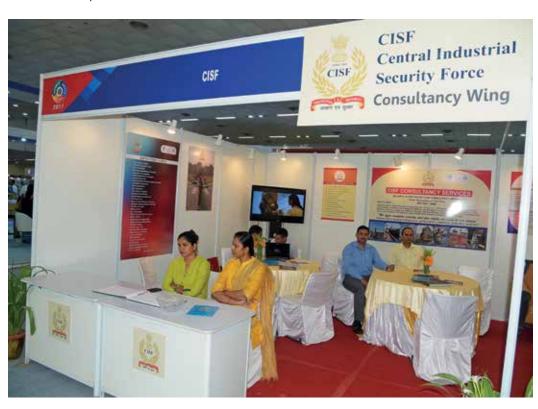

# SECURITY & FIRE CONSULTANCY

Over the last five decades, CISF has developed expertise in the field of security & fire protection cover, by virtue of its presence in diverse sectors of the Indian Economy. By an amendment in CISF Act of 1999, Govt of India permitted CISF to offer consultancy services in security & fire protection to Public, Joint Venture & Private Sectors. Within this short span, CISF has provided its consultancy services to a large number of clients both in private & public sector. Prominent among them are - Allahabad High Court & its Bench at Lucknow; Cabinet Secretariat, New Delhi; DFID, India; British High Commission; New Delhi; Andhra Pradesh Assembly & Secretariat, Hyderabad.

Though Consultancy Wing was established in 1999, formal consultancy services began only in 2003. Consultancy wing has so far provided consultancy services to 173 Govt, Semi-Govt  $\vartheta$  private establishments.