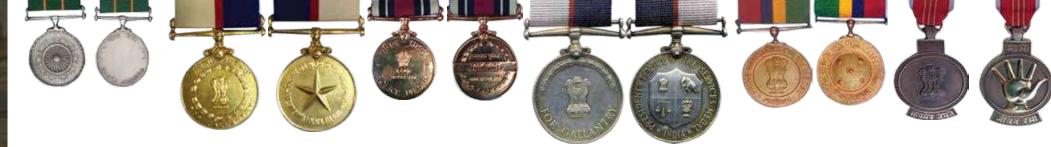

In this incident, apart from SI DNP Singh, Constables Dinesh Singh, Mallikarjun, JN Mishra, RK Tiwari, Sure Nava Nath, UP Shukla & RK Yadav also sustained multiple injuries & gave up their lives fighting the Naxalites. So far CISF personnel have been awarded with Kirti Chakra (Posthumous) – (01), President Police Medal for Gallantry (Posthumous) – (13), President Police Medal for Gallantry – (02), Police Medal for Gallantry (Posthumous) – (15), Police Medal for Gallantry – (42), Fire Service Medal for Gallantry (Posthumous) – (11), Fire Service Medal for Gallantry – (05) and several other service Medals.