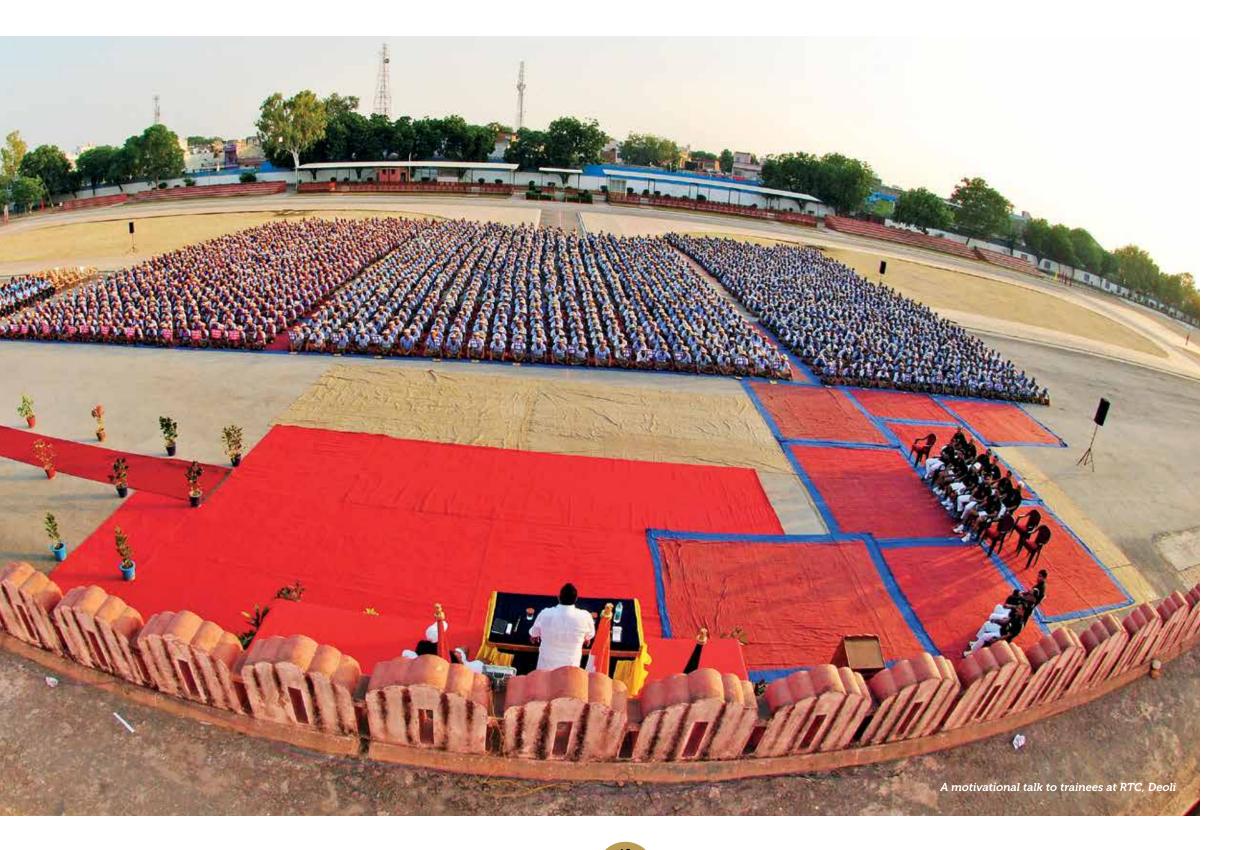

### RTC Deoli-1984

Located in the historic town of Deoli, on the tri-junction connecting Jaipur, Kota & Ajmer, it was opened on 01 Aug, 1984. During the year 2017-18, more than 8000 recruits were trained, a feat entered in Limca Book of Records.

Deoli, by virtue of its location, is a historic Centre, fully equipped for all courses. It boasts of a world record for having infrastructure for maximum trainees at any one place in the world

Stress on mental & physical fitness— Optimal operational preparedness also requires CISF personnel to be physically and mentally fit at all times. Initiatives like Yoga training, Stress management sessions by experts, Motivational talks by eminent personalities have been undertaken across CISF formations to achieve the desired levels of mental and physical fitness.