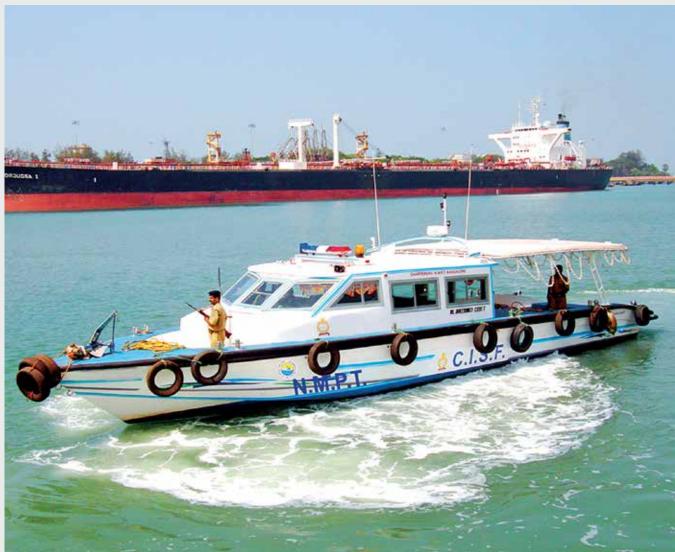

# NMPT, Mangalore

New Mangalore Port is a deep-water, all-weather port at Panambur, Mangalore, Karnataka. The port serves hinterland of Karnataka & to some extent State of Kerala. CISF was deployed here on 15 Apr 1980.