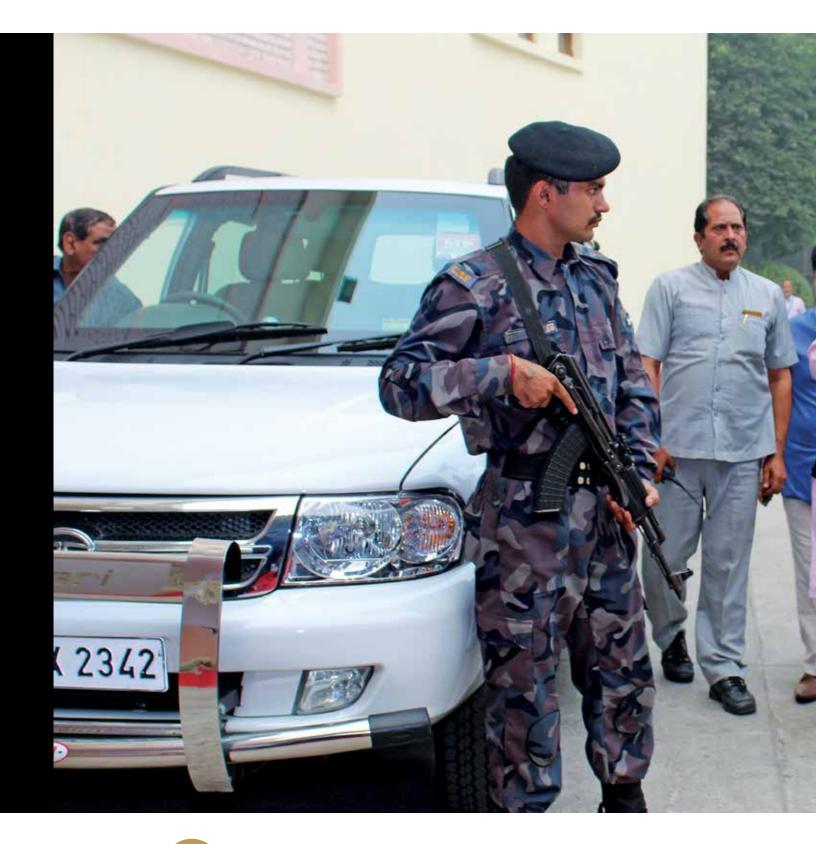

# Special Security Group (ssg)

To provide security cover to VIPs  $\theta$  other protectees as per the scale  $\theta$  categorisation given by MHA, Special Security Group (SSG) was raised in Nov 2006. It provides all three components of VIP security i.e. proximate protection, escort  $\theta$  house protection.

# **PERSONAL SECURITY**

SSG headquartered in Greater Noida, provides proximate cover to 72 protectees in 42 cities spread over 14 States/UTs. Consistency in performance, team work of the highest order & optimum utilization of resources at hand, has enabled SSG to secure its protectees at all times.