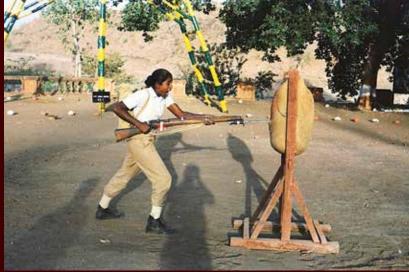

**EVOLUTION OF** 

TRAINING IN CISF

- 1. Getting the feel of live firing: Reflex shooting
- 2. Basic Commando training is also imparted to all recruits
- 3. Indoor training for drivers using simulators
- 4. Classroom exams are integral part to a recruit's overall training
- 5. Oath taking before the Passing Out Parade of CISF recruits
- 6. A Passing out Parade at one of the RTCs

- 1 Automated access control for first hand exposure
- 2. X-ray Baggage Inspection System training
- 3. A Long Route March
- 4. `Krav Maga' training is something unique to CISF
- 5. Physical training has many forms and modes