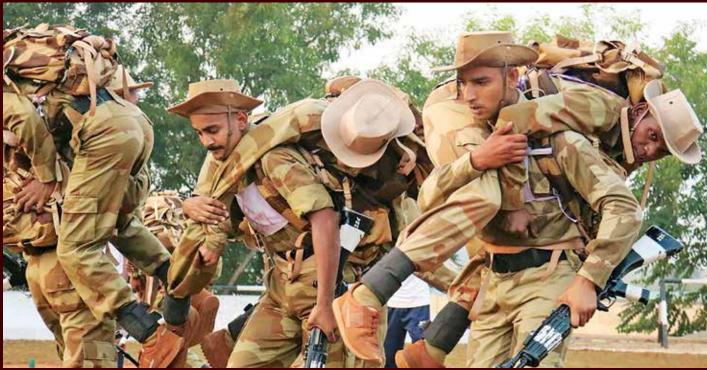

**EVOLUTION OF** 

TRAINING IN CISF

- 1. Getting the feel of live firing: Reflex shooting
- 2. Basic Commando training is also imparted to all recruits
- 3. Indoor training for drivers using simulators
- 4. Classroom exams are integral part to a recruit's overall training
- 5. Oath taking before the Passing Out Parade of CISF recruits
- 6. A Passing out Parade at one of the RTCs

- 1 Automated access control for first hand exposure
- 2. X-ray Baggage Inspection System training
- 3. A Long Route March
- 4. `Krav Maga' training is something unique to CISF
- 5. Physical training has many forms and modes