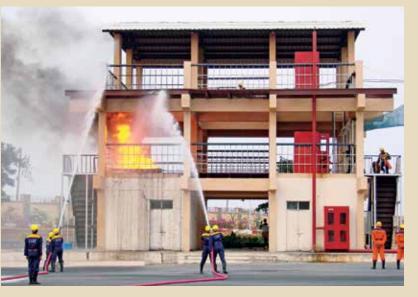

# **Fire Service**

CISF's Fire Service, an integral part of the force, is India's largest, professionally trained  $\theta$  well equipped fire fighting force. With a strength of more than 7,000 personnel, it provides fire protection  $\theta$  fire fighting cover to 101 Public Sector Undertakings. In the last 10 years, it has successfully attended to 37,215 fire calls across the country  $\theta$  has saved property worth thousands of crores.

Apart from fire fighting operations, fire wing plays a crucial role in rescue & special services. The skills & valour of the fire wing personnel have helped save precious human lives & assets worth crores of rupees.

Fire fighting being a specialised service, regular drills for the effective use of multiple equipments & gadgets are core of our SOP, besides live demos to handle industrial fires, oil & gas fires etc.