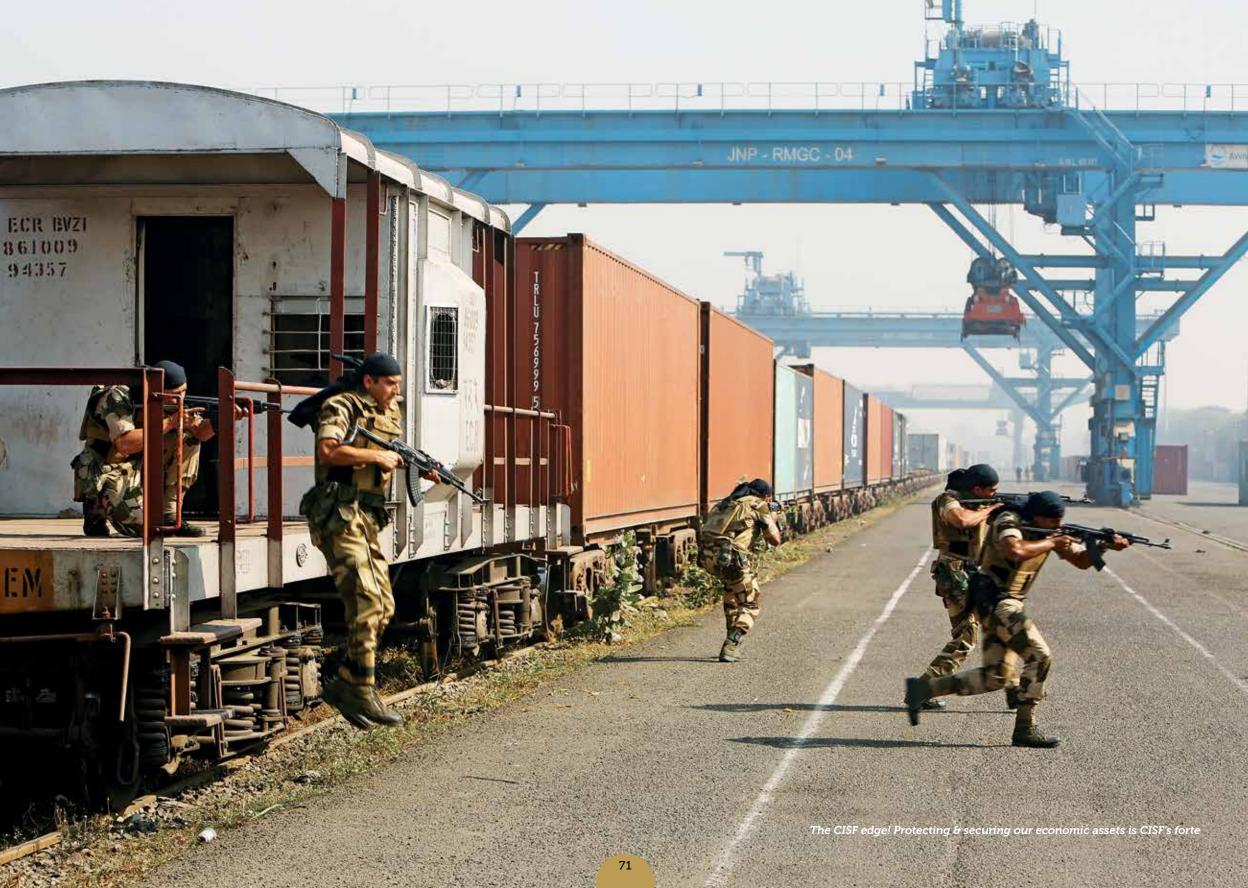

# **Fire Service**

CISF's Fire Service, an integral part of the force, is India's largest, professionally trained  $\theta$  well equipped fire fighting force. With a strength of more than 7,000 personnel, it provides fire protection  $\theta$  fire fighting cover to 101 Public Sector Undertakings. In the last 10 years, it has successfully attended to 37,215 fire calls across the country  $\theta$  has saved property worth thousands of crores.

Apart from fire fighting operations, fire wing plays a crucial role in rescue & special services. The skills & valour of the fire wing personnel have helped save precious human lives & assets worth crores of rupees.

Fire fighting being a specialised service, regular drills for the effective use of multiple equipments & gadgets are core of our SOP, besides live demos to handle industrial fires, oil & gas fires etc.