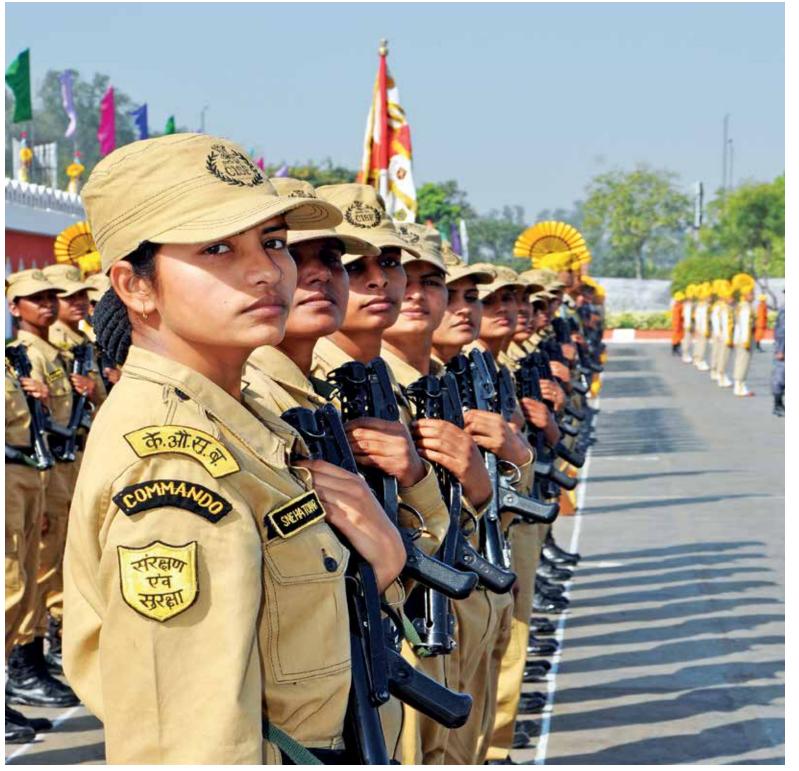

### **Women Power**

CISF takes pride in having the largest percentage of women personnel amongst all CAPFs. Women troops have substantial presence at Airports, Government buildings, Heritage monuments, Delhi Metro, Atomic Energy and Space installations. The first batch of women constables was inducted in 1987, followed by SIs in 1990 & ASIs in 2010. The first woman officer joined CISF in the rank of Asstt. Comdt in 1989.

There has been a spurt in women joining CISF in various ranks, post induction at Airports & Delhi Metro.

#### RECRUITMENT AND EMPLOYMENT OF WOMEN

Women in CISF are inducted in all ranks barring few professions like armourers, fire wing etc. Women officers and personnel do not have gender-specific task and perform all operational duties including Commando, QRT, Crime prevention, Intelligence etc. like their male colleagues.