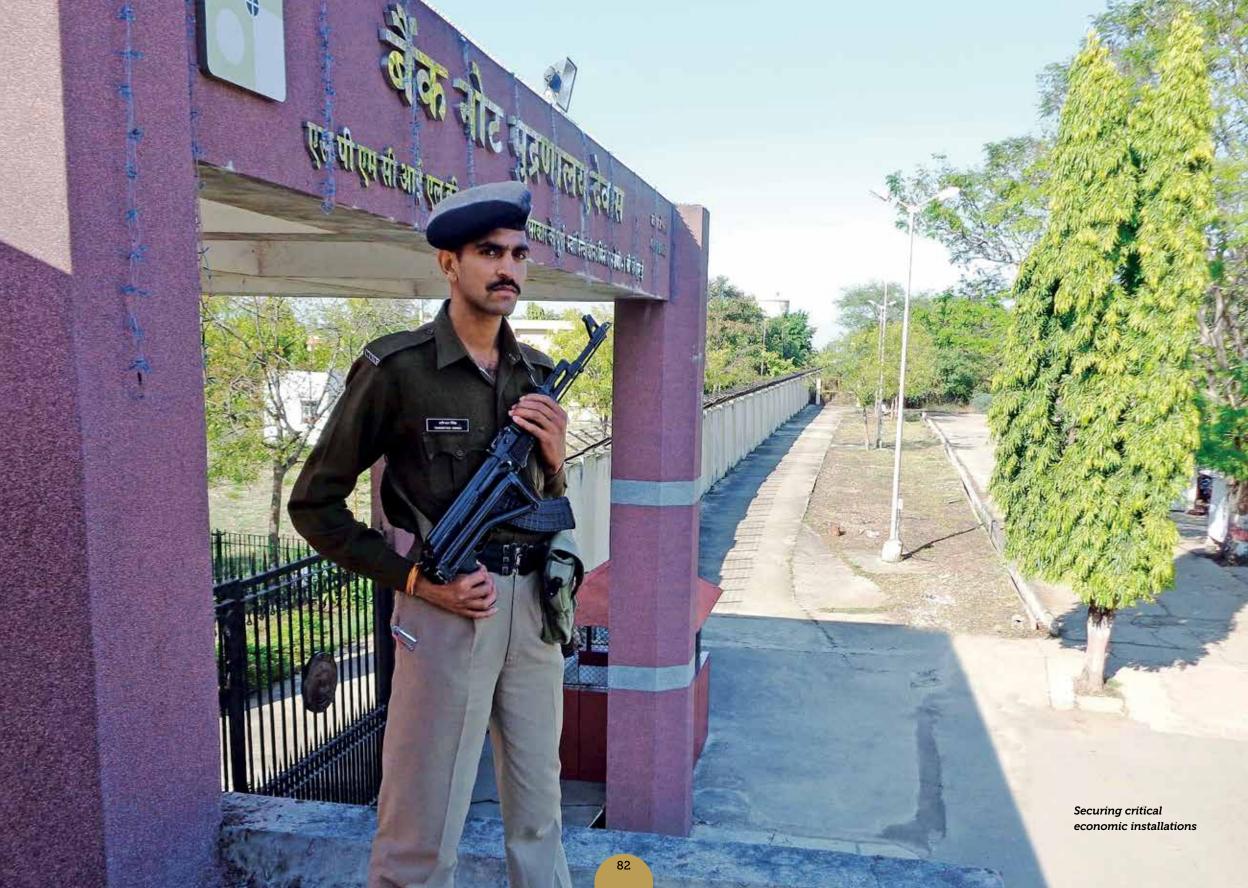

## **SECURITY OF BANK NOTE PRESS**

A peculiar feature of press units is their high value sovereign print products like Currency Notes, Insurance papers, Warehouse Registration Certificates, Currency Coins, Circulation Coins, Patrika Commemorative Coins, Medals & Mementoes, Postal Stationery, Stamps, Gold Processing & Refining, Weights & Measures, Field Standard Test Measure etc.

The first CISF unit inducted was at BNP, Dewas in 1972. This was followed by induction at ISP, Hoshangabad (1975), BRBNMPL Salboni (1992), BRBNMPL Mysore (1994), CNP Nasik (2002), ISP Nasik (2002), Over time, CISF has developed domain expertise in providing security to various financial installations, making itself functionally competent in drawing & implementing security plans.